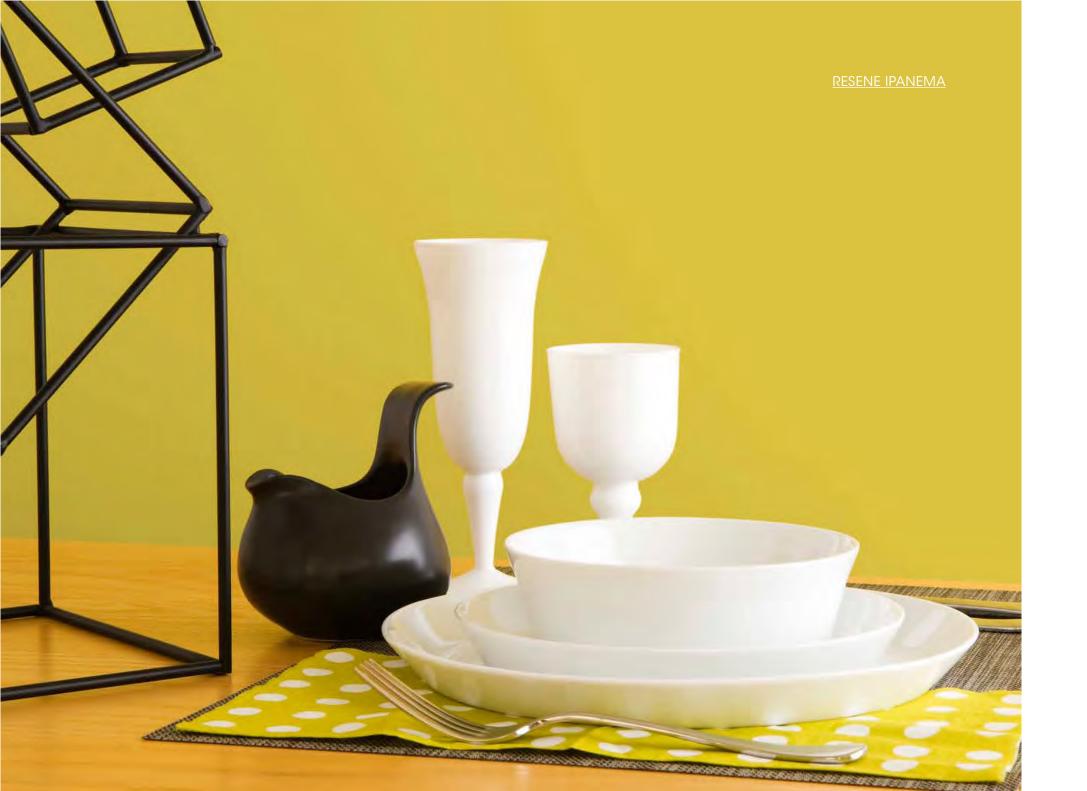

RESENE PAINT, CURTAIN AND WALLPAPER COLLECTION.
Clockwise from top left: Resene Walltrends: Wildflower 25003, Resene
Miso, Resene Curtain Collection: Swivel Lagoon, Resene Reservoir.
Testpots from left clockwise: Resene Kombi, Resene Vitra, Resene Patriot, Resene Ipanema, Resene Kumutoto, Resene First Light, Resene Flourish (at left). Walls finished in Environmental Choice approved Resene SpaceCote Low Sheen.