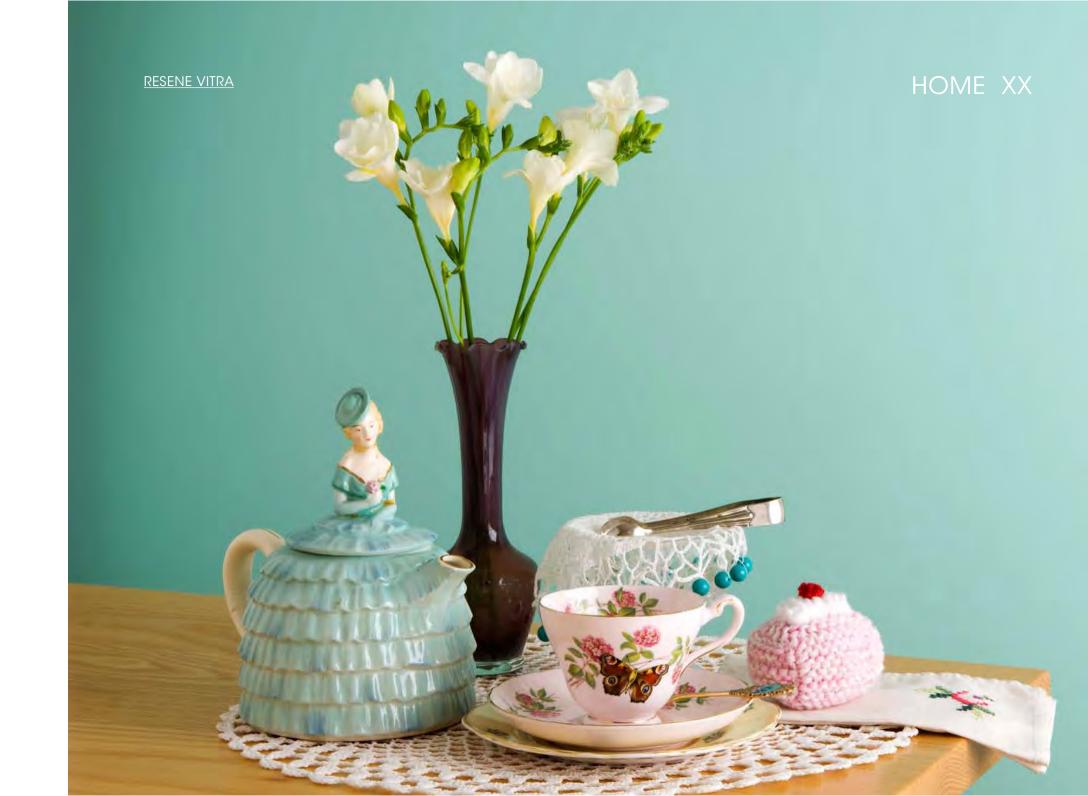

RESENE PAINT, CURTAIN AND WALLPAPER COLLECTION.
Clockwise from top left: Resene Walltrends: Wildflower 25003, Resene
Miso, Resene Curtain Collection: Swivel Lagoon, Resene Reservoir.
Testpots from left clockwise: Resene Kombi, Resene Vitra, Resene Patriot, Resene Ipanema, Resene Kumutoto, Resene First Light, Resene Flourish (at left). Walls finished in Environmental Choice approved Resene SpaceCote Low Sheen.