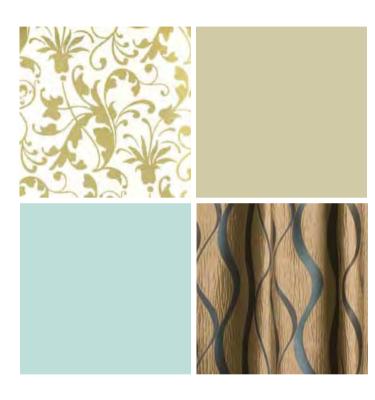

## RESENE PAINT, CURTAIN AND WALLPAPER COLLECTION.

Clockwise from top left: Resene Walltrends: Koru 25150, Resene Thorndon Cream, Resene Curtain Collection: Tranquillity Stonewall, Resene Kandinsky. Walls finished in Environmental Choice approved Resene SpaceCote Low Sheen.