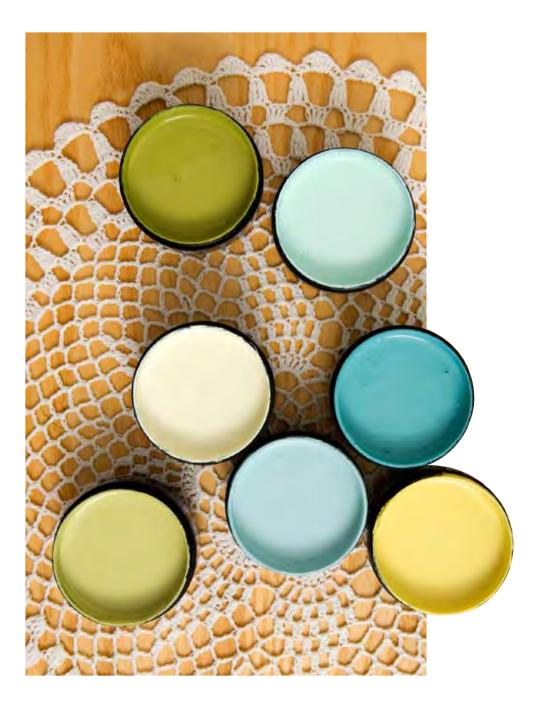

RESENE PAINT, CURTAIN AND WALLPAPER COLLECTION.
Clockwise from top left: Resene Walltrends: Wildflower 25003, Resene
Miso, Resene Curtain Collection: Swivel Lagoon, Resene Reservoir.
Testpots from left clockwise: Resene Kombi, Resene Vitra, Resene Patriot, Resene Ipanema, Resene Kumutoto, Resene First Light, Resene Flourish (at left). Walls finished in Environmental Choice approved Resene SpaceCote Low Sheen.