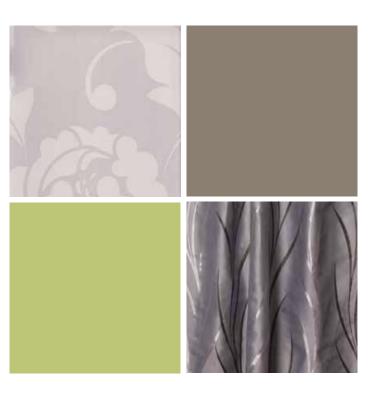

## RESENE PAINT, CURTAIN AND WALLPAPER COLLECTION.

Clockwise from top left: Resene Walltrends: Koru 25150, Resene Thorndon Cream, Resene Curtain Collection: Tranquillity Stonewall, Resene Kandinsky. Walls finished in Environmental Choice approved Resene SpaceCote Low Sheen.