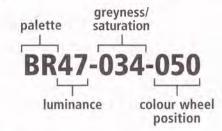

lp the environment

You can minimise the effect your next (central tendency of wavelength) decorating project has on the environment Environmental Choice approved products.

# Enjoy the Resene Promise of quality



Enjoy the Resene Promise of quality on a wide range of Resene premium paints. See your Resene ColorShop or Reseller or the Resene website for a copy.

# Be PaintWise

For tips on how to minimise the impact of your decorating on the environment see www.resene.com/paintwise.



# Resene the paint the professionals use





the paint the professionals use

02/16











# Coding system

The Resene Total Colour System is a method of colour formulation. notation and presentation. Resene Total Colour codes enable you to make direct comparisons on three attributes between multiple



you are planning to paint. Resene testpots are The first letter or letters tells you what colour palette the

| R  | = | Blue      | 0 | = | Orange |  |
|----|---|-----------|---|---|--------|--|
| BR | = | Brown     | R | = | Red    |  |
| G  | = | Green     | ٧ | = | Violet |  |
| М  | = | Metallics | Y | = | Yellow |  |
| Ν  | = | Neutral   |   |   |        |  |
|    |   |           |   |   |        |  |

#### Luminance: (spread of wavelength)

The first digits denote the colour's luminance, with 0 being approximately black and 100 being approximately white. The higher the number the lighter the colour.

### Greyness/Saturation:

(amplitude of wavelength) technology reflect more heat than a standard The second set of digits denotes the saturation or purity of

000 = Resene Black, 198