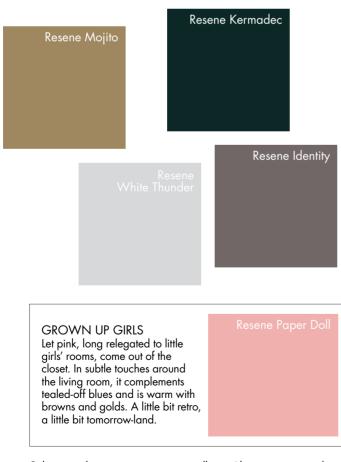

A subtle all-over pattern gives your walls texture and life. Team Resene Internet wallpaper with the new season's colours: Resene Mojito a warmed taupe, the new greyed off Resene White Thunder, the soft grey of Resene Identity or sharp deep green Resene Kermadec.