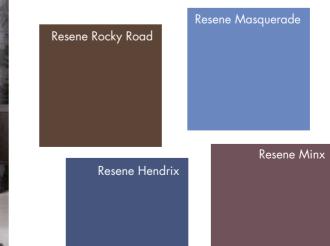

## UPDATE YOUR LOOK

Resene Emerge Resene Soho
Resene Moscow Mule

Visage brings out the new botanicals in low-key matt-andshiny combinations. Mix charcoals with new blues and earths of Resene Masquerade, Resene Hendrix, Resene Rocky Road and Resene Minx.