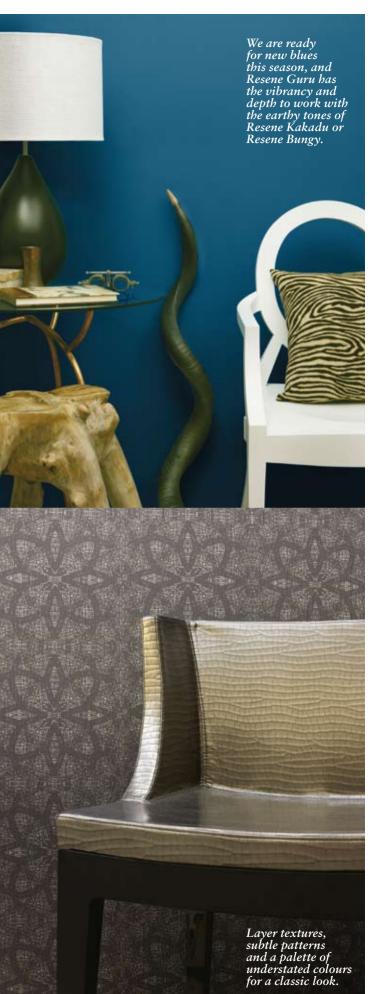

A subtle all-over pattern gives your walls texture and life. Team Resene Internet wallpaper with the new season's colours: Resene Mojito a warmed taupe, the new greyed off Resene White Thunder, the soft grey of Resene Identity or sharp deep green Resene Kermadec.