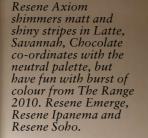

## UPDATE YOUR LOOK

Resene Emerge Resene Soho
Resene Moscow Mule

Visage brings out the new botanicals in low-key matt-andshiny combinations. Mix charcoals with new blues and earths of Resene Masquerade, Resene Hendrix, Resene Rocky Road and Resene Minx.