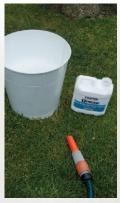

## You will need:

- Bucket
- Clean cloth
- Flat wooden paint stirrer
- Garden hose with running water
- Mineral Turpentine

Paintbrush

Charles and the second of the

- Resene Galvo One
- Resene Lumbersider tinted to Resene Go Ben
- Resene Paint Pot
- Resene Roof Wash and Paint Cleaner
- Stiff bristled brush

Step one

In a clean bucket, mix one part Resene Roof Wash and Paint Cleaner to three parts clean water.

Step two

Use a stiff bristled brush to wash down the fence, scrubbing off any dirt and

Step three

Rinse the fence thoroughly with clean water and allow to dry.