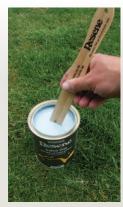

Step four

Carefully stir the Resene Galvo One with a flat wooden paint stirrer.

Step five

Apply one coat of Resene Galvo One to the fence and allow twelve hours to dry.

Step six

Wash out brush in Mineral Turpentine, wiping off any excess with a clean cloth, and rinse the brush with warm soapy water followed by clean water. Leave brush to dry.