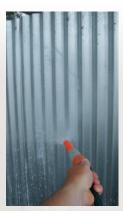

Step one

In a clean bucket, mix one part Resene Roof Wash and Paint Cleaner to three parts clean water.

Step two

Use a stiff bristled brush to wash down the fence, scrubbing off any dirt and

Step three

Rinse the fence thoroughly with clean water and allow to dry.