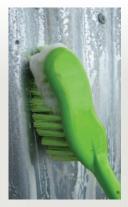

Step one

In a clean bucket, mix one part Resene Roof Wash and Paint Cleaner to three parts clean water.

Step two

Use a stiff bristled brush to wash down the fence, scrubbing off any dirt and

Step three

Rinse the fence thoroughly with clean water and allow to dry.