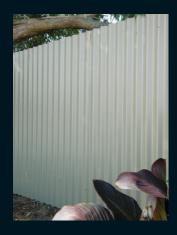

## **Iron fence**

**Difficulty level** ★easy ★★moderate ★★★challenging

Weekend DIY with Mark Rayner - 5

Step seven

Apply one coat of Resene Go Ben to the fence and allow two hours to dry.

Step eight

Apply a second coat of Resene Go Ben to the fence and allow two hours to dry.

**Smarten** corrugated iron fence in a weekend using Resene Lumbersider in a subtle neutral tone.