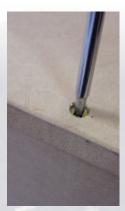

Step one

Measure, mark and cut the MDF to the dimensions listed above.

Step two

Smooth any rough edges with sandpaper.

Step three

Attach the MDF pieces together to form a box, fixing at each edge with PVA glue and screws (drill pilot holes first).