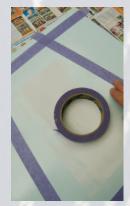

Step seven

Mask off an angled rectangle, as shown, using low tack masking tape.

Step eight

Apply two coats of Resene Billabong to the masked area. Allow two hours for the first coat to dry and then apply a second coat, carefully peeling off the masking tape before this coat dries. Allow to dry for two hours.