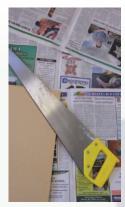

Step one

Measure, mark and cut the MDF to the dimensions listed above.

Step two

Smooth any rough edges with sandpaper.

Step three

Attach the MDF pieces together to form a box, fixing at each edge with PVA glue and screws (drill pilot holes first).