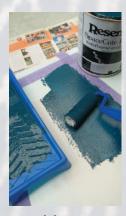

Step seven

Mask off an angled rectangle, as shown, using low tack masking tape.

Step eight

Apply two coats of Resene Billabong to the masked area. Allow two hours for the first coat to dry and then apply a second coat, carefully peeling off the masking tape before this coat dries. Allow to dry for two hours.