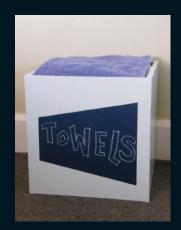

## **Storage box**

**→ Difficulty level** ★easy ★★moderate ★★★challenging

Weekend DIY with Mark Rayner - 6

Step seven

Mask off an angled rectangle, as shown, using low tack masking tape.

Step eight

Apply two coats of Resene Billabong to the masked area. Allow two hours for the first coat to dry and then apply a second coat, carefully peeling off the masking tape before this coat dries. Allow to dry for two hours.

Create this handy

with instant chalkboard label using a selection of cool

box

MDF storage

Resene colours.