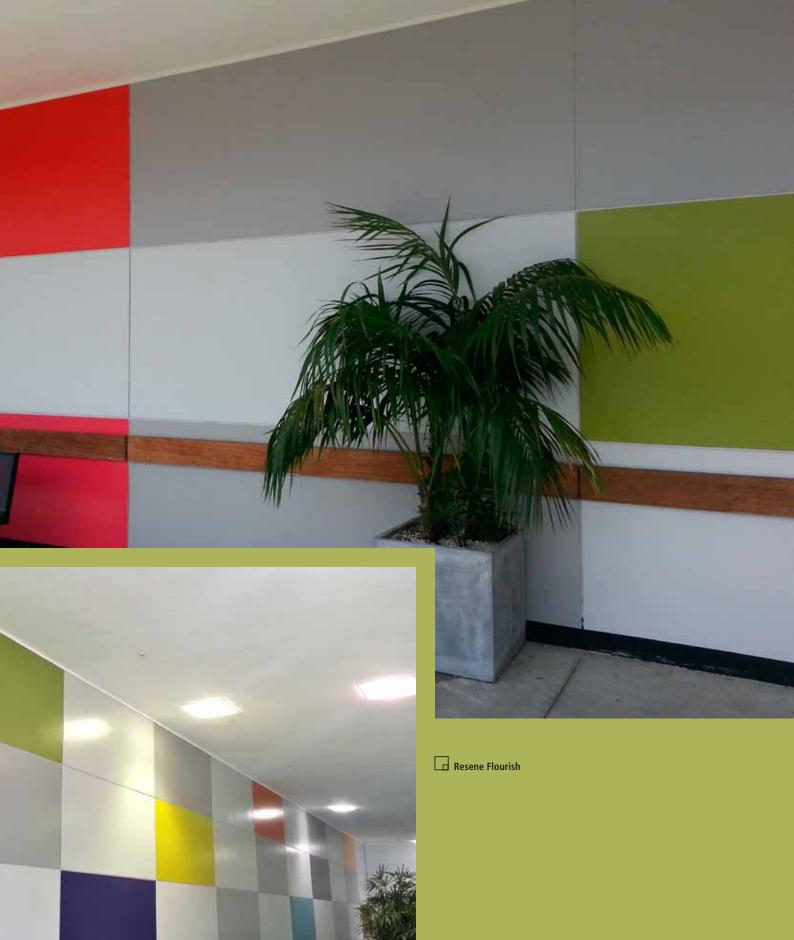

## Waitakere MEGA Centre

Auckland

Exterior retail environments with their expansive unbroken surfaces of colour are often a magnet to unwanted graffiti. In an effort to freshen and modernise a drab shopping centre creating a more inviting and welcoming entrance for customers, colour blocking was introduced on vertical space.

With a bold fresh approach to standard white or blank walls, greyed hues of

Resene Triple Rakaia, Resene Double Concrete, Resene Half Baltic Sea and Resene Concrete are accented with striking Resene California, Resene Guggenheim, Resene Kombi, Resene Pukeko, Resene Tweet, Resene Big Bang, Resene Seeker, Resene Knock Out, Resene Stingray, Resene Southern Cross, Resene Impromptu, Resene Smitten, Resene Red Hot and Resene Home Run.