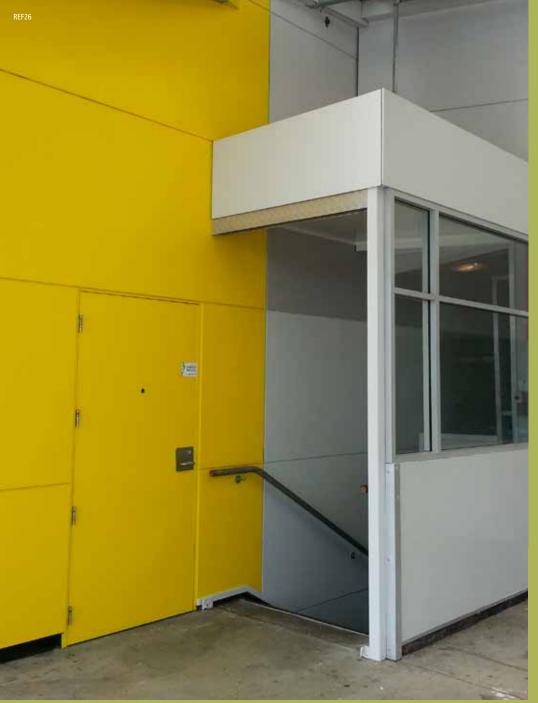

## Waitakere MEGA Centre

Auckland

Exterior retail environments with their expansive unbroken surfaces of colour are often a magnet to unwanted graffiti. In an effort to freshen and modernise a drab shopping centre creating a more inviting and welcoming entrance for customers, colour blocking was introduced on vertical space.

With a bold fresh approach to standard white or blank walls, greyed hues of

Resene Triple Rakaia, Resene Double Concrete, Resene Half Baltic Sea and Resene Concrete are accented with striking Resene California, Resene Guggenheim, Resene Kombi, Resene Pukeko, Resene Tweet, Resene Big Bang, Resene Seeker, Resene Knock Out, Resene Stingray, Resene Southern Cross, Resene Impromptu, Resene Smitten, Resene Red Hot and Resene Home Run.