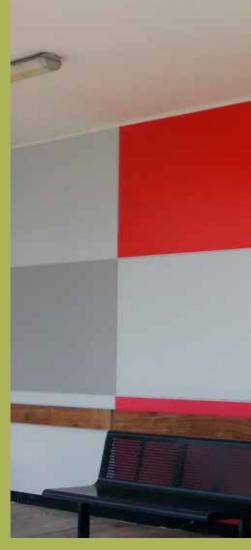

## Waitakere MEGA Centre

Auckland

Exterior retail environments with their expansive unbroken surfaces of colour are often a magnet to unwanted graffiti. In an effort to freshen and modernise a drab shopping centre creating a more inviting and welcoming entrance for customers, colour blocking was introduced on vertical space.

With a bold fresh approach to standard white or blank walls, greyed hues of

Resene Triple Rakaia, Resene Double Concrete, Resene Half Baltic Sea and Resene Concrete are accented with striking Resene California, Resene Guggenheim, Resene Kombi, Resene Pukeko, Resene Tweet, Resene Big Bang, Resene Seeker, Resene Knock Out, Resene Stingray, Resene Southern Cross, Resene Impromptu, Resene Smitten, Resene Red Hot and Resene Home Run.