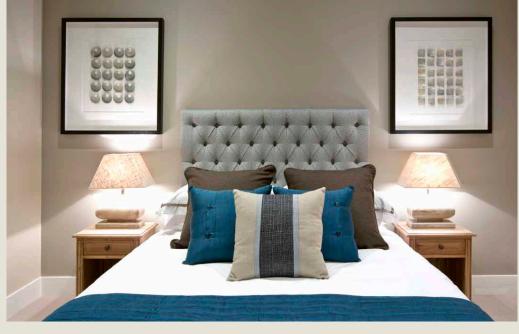

Darker neutral tones in a custom colour match and Resene Cougar were used in the lounge and bedroom respectively as feature colours. Resene Chalky, a warm sunshine yellow was selected for the foyer: kitchen and marketing suite – to create a welcoming feel for prospective buyers enter the display home.

Splashes of colour can be seen in the furniture, soft furnishings, artwork and decorative items throughout in midnight blues and grassy greens. While the kitchen and bathroom finishes are in neutral hues. A thick wool residential carpet was specified to create a feeling of warmth.