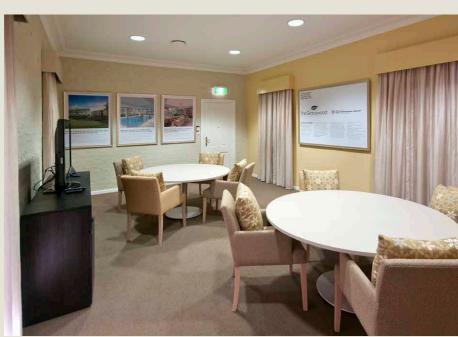

Darker neutral tones in a custom colour match and Resene Cougar were used in the lounge and bedroom respectively as feature colours. Resene Chalky, a warm sunshine yellow was selected for the foyer: kitchen and marketing suite – to create a welcoming feel for prospective buyers enter the display home.

The end result is a beautifully furnished display apartment that will help prospective buyers visualise their future homes, which will greatly assist BCS in marketing and selling the Independent Living Units.