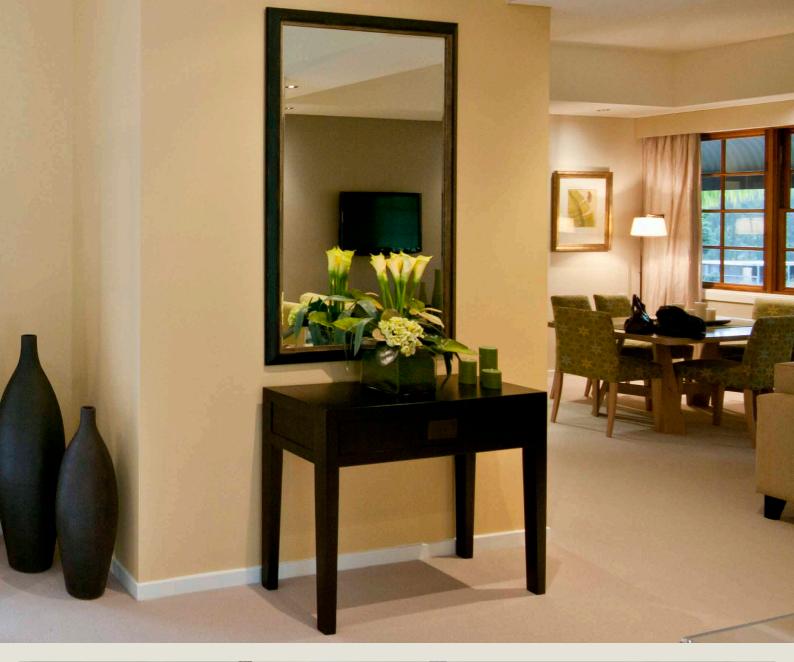

instruction to design the apartment to be welcoming and colourful with a contemporary feel.

Resene Half Sisal is the general paint colour throughout and provides a neutral base to enhance the brighter colours utilised in decorative finishes and soft furnishings.

Splashes of colour can be seen in the furniture, soft furnishings, artwork and decorative items throughout in midnight blues and grassy greens. While the kitchen and bathroom finishes are in neutral hues. A thick wool residential carpet was specified to create a feeling of warmth.