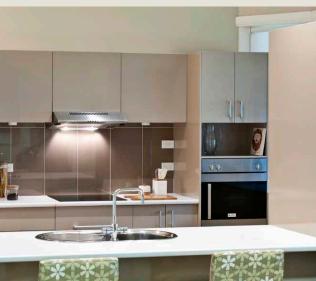

Splashes of colour can be seen in the furniture, soft furnishings, artwork and decorative items throughout in midnight blues and grassy greens. While the kitchen and bathroom finishes are in neutral hues. A thick wool residential carpet was specified to create a feeling of warmth.