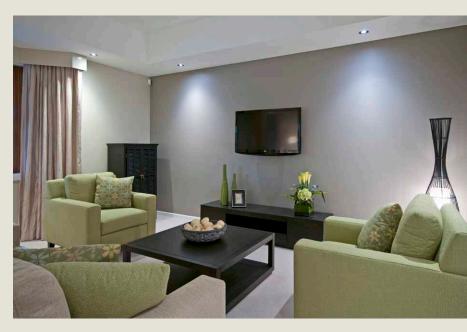

Darker neutral tones in a custom colour match and Resene Cougar were used in the lounge and bedroom respectively as feature colours. Resene Chalky, a warm sunshine yellow was selected for the foyer: kitchen and marketing suite – to create a welcoming feel for prospective buyers enter the display home.

Splashes of colour can be seen in the furniture, soft furnishings, artwork and decorative items throughout in midnight blues and grassy greens. While the kitchen and bathroom finishes are in neutral hues. A thick wool residential carpet was specified to create a feeling of warmth.