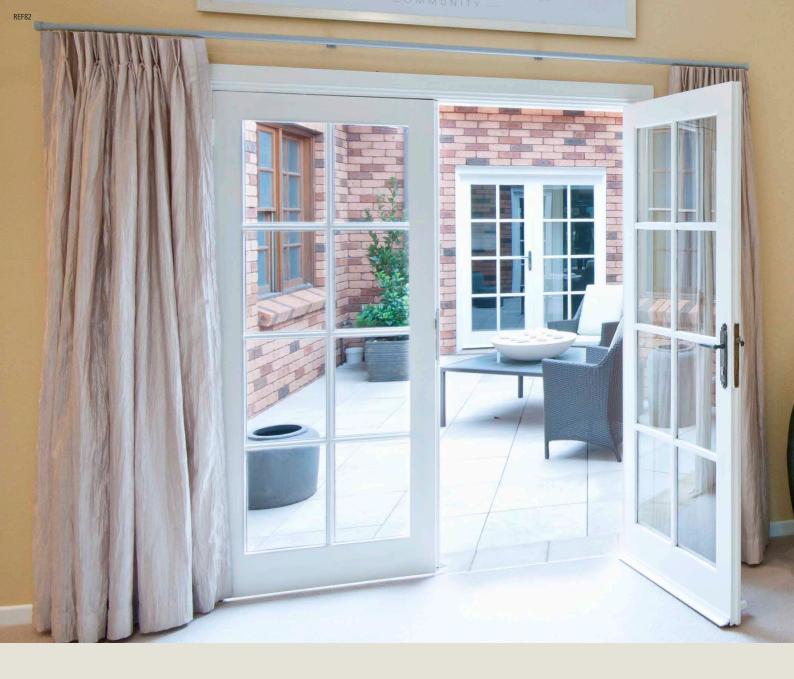

instruction to design the apartment to be welcoming and colourful with a contemporary feel.

Resene Half Sisal is the general paint colour throughout and provides a neutral base to enhance the brighter colours utilised in decorative finishes and soft furnishings.

Darker neutral tones in a custom colour match and Resene Cougar were used in the lounge and bedroom respectively as feature colours. Resene Chalky, a warm sunshine yellow was selected for the foyer: kitchen and marketing suite – to create a welcoming feel for prospective buyers enter the display home.