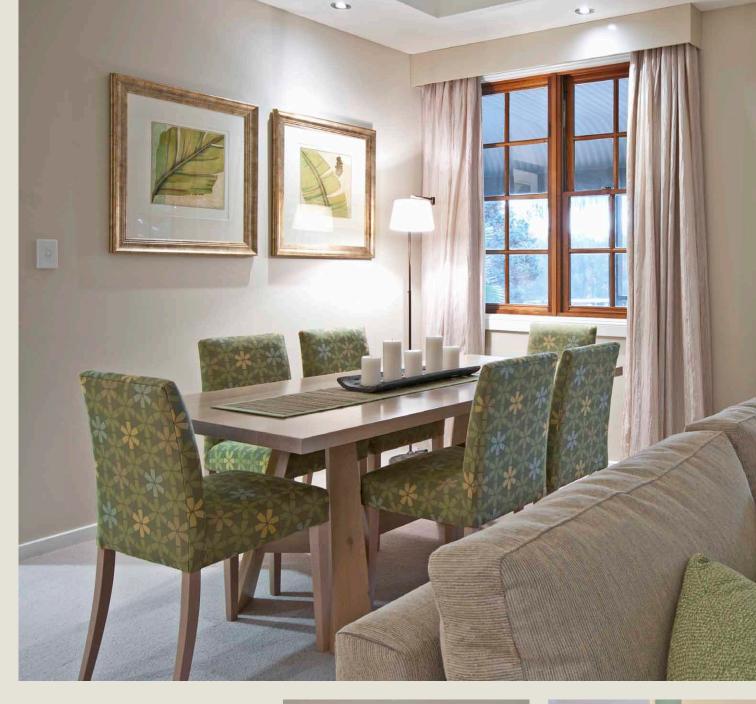

Splashes of colour can be seen in the furniture, soft furnishings, artwork and decorative items throughout in midnight blues and grassy greens. While the kitchen and bathroom finishes are in neutral hues. A thick wool residential carpet was specified to create a feeling of warmth.