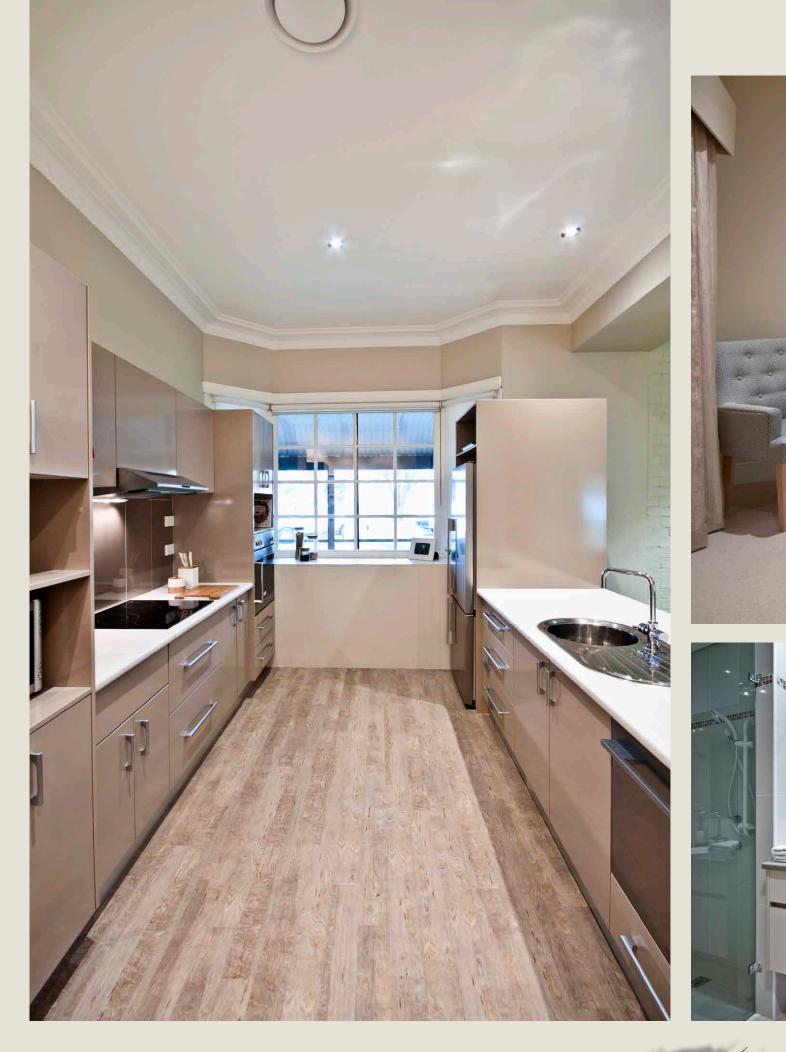

Splashes of colour can be seen in the furniture, soft furnishings, artwork and decorative items throughout in midnight blues and grassy greens. While the kitchen and bathroom finishes are in neutral hues. A thick wool residential carpet was specified to create a feeling of warmth.