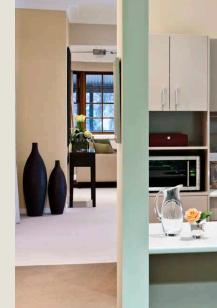

Darker neutral tones in a custom colour match and Resene Cougar were used in the lounge and bedroom respectively as feature colours. Resene Chalky, a warm sunshine yellow was selected for the foyer: kitchen and marketing suite – to create a welcoming feel for prospective buyers enter the display home.

Splashes of colour can be seen in the furniture, soft furnishings, artwork and decorative items throughout in midnight blues and grassy greens. While the kitchen and bathroom finishes are in neutral hues. A thick wool residential carpet was specified to create a feeling of warmth.