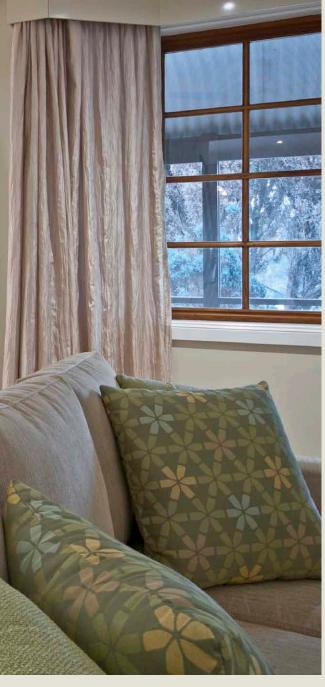

Splashes of colour can be seen in the furniture, soft furnishings, artwork and decorative items throughout in midnight blues and grassy greens. While the kitchen and bathroom finishes are in neutral hues. A thick wool residential carpet was specified to create a feeling of warmth.