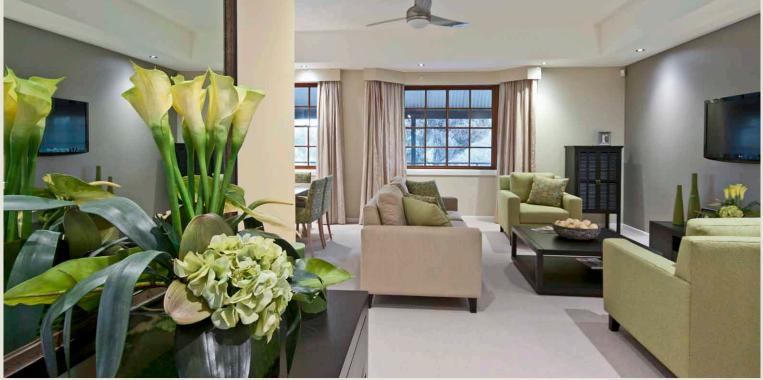

Darker neutral tones in a custom colour match and Resene Cougar were used in the lounge and bedroom respectively as feature colours. Resene Chalky, a warm sunshine yellow was selected for the foyer: kitchen and marketing suite – to create a welcoming feel for prospective buyers enter the display home.

Splashes of colour can be seen in the furniture, soft furnishings, artwork and decorative items throughout in midnight blues and grassy greens. While the kitchen and bathroom finishes are in neutral hues. A thick wool residential carpet was specified to create a feeling of warmth.