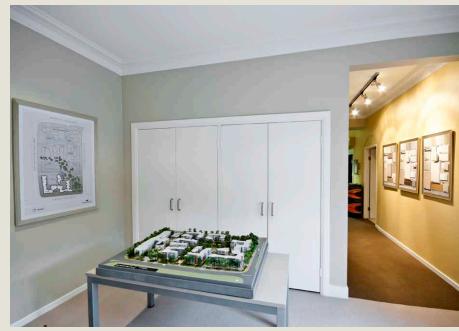

Darker neutral tones in a custom colour match and Resene Cougar were used in the lounge and bedroom respectively as feature colours. Resene Chalky, a warm sunshine yellow was selected for the foyer: kitchen and marketing suite – to create a welcoming feel for prospective buyers enter the display home.

The end result is a beautifully furnished display apartment that will help prospective buyers visualise their future homes, which will greatly assist BCS in marketing and selling the Independent Living Units.