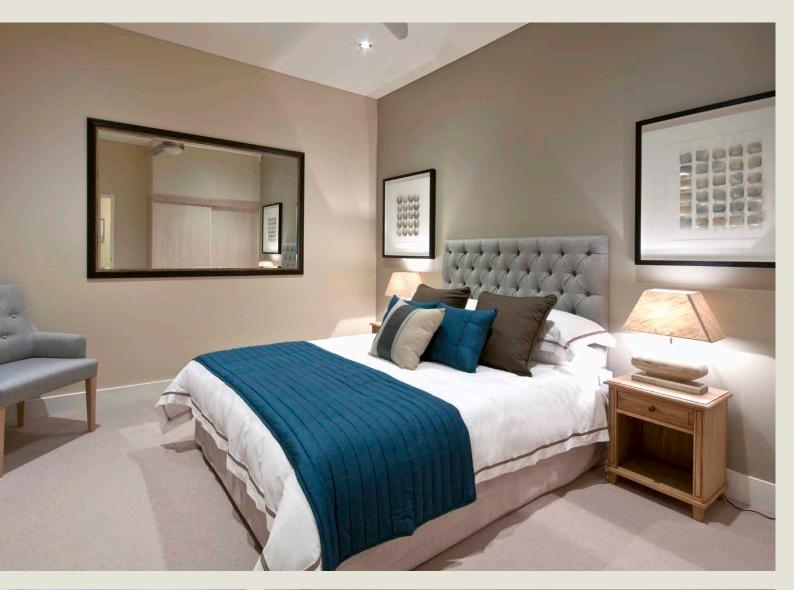

Darker neutral tones in a custom colour match and Resene Cougar were used in the lounge and bedroom respectively as feature colours. Resene Chalky, a warm sunshine yellow was selected for the foyer: kitchen and marketing suite – to create a welcoming feel for prospective buyers enter the display home.

Splashes of colour can be seen in the furniture, soft furnishings, artwork and decorative items throughout in midnight blues and grassy greens. While the kitchen and bathroom finishes are in neutral hues. A thick wool residential carpet was specified to create a feeling of warmth.

The end result is a beautifully furnished display apartment that will help prospective buyers visualise their future homes, which will greatly assist BCS in marketing and selling the Independent Living Units.