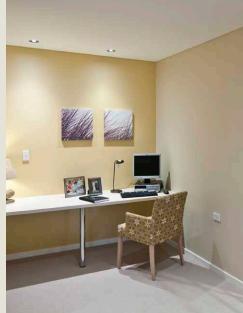

instruction to design the apartment to be welcoming and colourful with a contemporary feel.

Resene Half Sisal is the general paint colour throughout and provides a neutral base to enhance the brighter colours utilised in decorative finishes and soft furnishings.

Darker neutral tones in a custom colour match and Resene Cougar were used in the lounge and bedroom respectively as feature colours. Resene Chalky, a warm sunshine yellow was selected for the foyer: kitchen and marketing suite – to create a welcoming feel for prospective buyers enter the display home.

Splashes of colour can be seen in the furniture, soft furnishings, artwork and decorative items throughout in midnight blues and grassy greens. While the kitchen and bathroom finishes are in neutral hues. A thick wool residential carpet was specified to create a feeling of warmth.