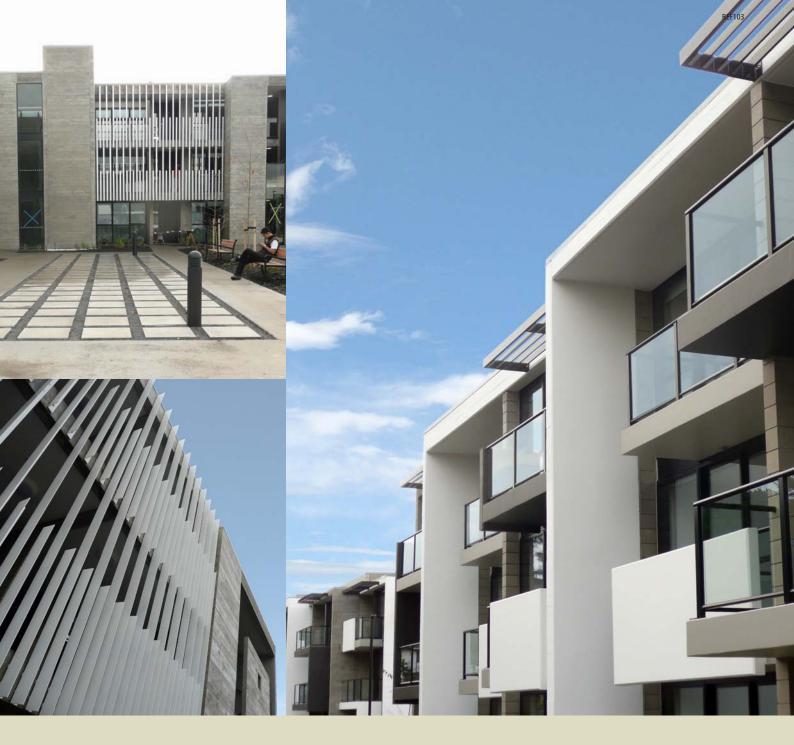

Ladies Mile Housing for the Elderly – Housing New Zealand Corporation

Ladies Mile Road, Ellerslie

Architectural Specifier: Architex NZ Ltd www.architex.co.nz Building Contractor: Canam Construction Limited Painting Contractor: J & F Decorators Ltd Photographer: Architex NZ Ltd

Colours Used: Resene Alabaster, Resene Black, Resene Bokara Grey, Resene Friar Grey Products Used: Resene decorative paints

Ladies Mile is an urban low rise residential complex housing the elderly for Housing New Zealand Corporation in Ellerslie Auckland. The palette of materials is rigorously robust and monotone providing a rich tapestry of textures and forms that are assembled to create a secure environment for living. Honed concrete blocks form a grid between units and panels of textured and smooth precast concrete alternate with wall to wall joinery to ensure privacy and individuality. The spectrum of colourful occupants brings life to the structure which ranges from deep black through to crisp white.