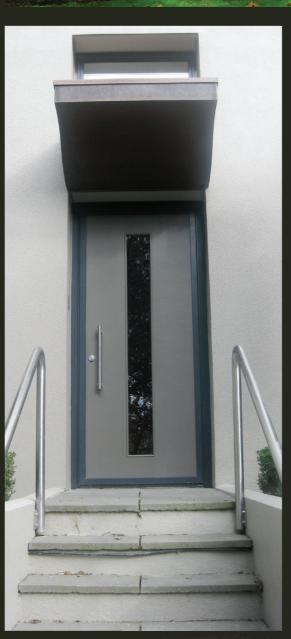

## Parnell

I was commissioned by the residents surrounding the complex. It was important the integrity of the building.

My preference was to present an The final colour scheme sits well with the that complemented the beautiful gardens park environment.

to present a colour scheme for the to consider the structural references of complex. I consulted with the team at the the building, copper hoods, spouting, Newmarket Resene ColorShop and came garage doors and window joinery. Equally up with a colour scheme that represents important was the light reflectance of the finishes.

understated, harmonious colour palette specifications and surrounding urban and

**Architectural Specifier: Helena Group Architects Building Contractor: Alexander & Co Interior Designer: James Peters Design Concepts** Painting Contractor: Scope

Colours: Resene Nomad, Resene Pravda, Resene Raven