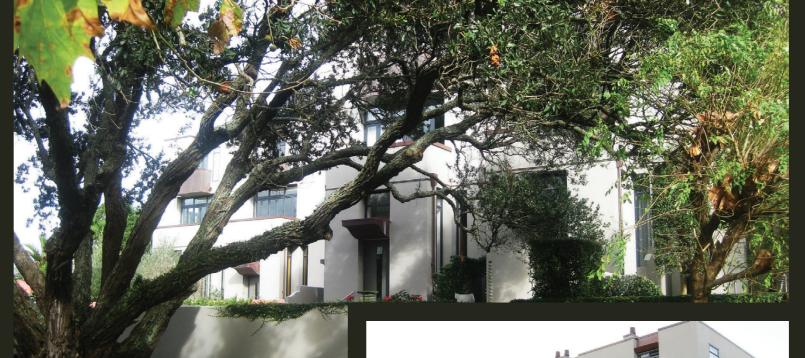

## Parnell

I was commissioned by the residents surrounding the complex. It was important the integrity of the building.

My preference was to present an The final colour scheme sits well with the that complemented the beautiful gardens park environment.

to present a colour scheme for the to consider the structural references of complex. I consulted with the team at the the building, copper hoods, spouting, Newmarket Resene ColorShop and came garage doors and window joinery. Equally up with a colour scheme that represents important was the light reflectance of the finishes.

understated, harmonious colour palette specifications and surrounding urban and

**Architectural Specifier: Helena Group Architects Building Contractor: Alexander & Co Interior Designer: James Peters Design Concepts** Painting Contractor: Scope

Colours: Resene Nomad, Resene Pravda, Resene Raven