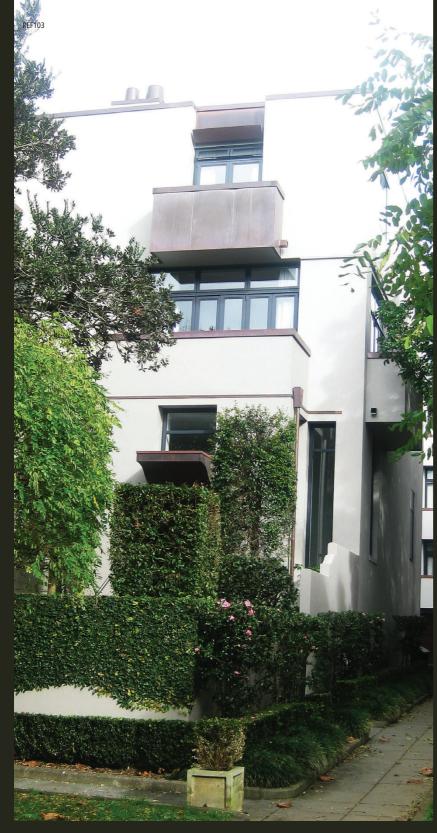

## Parnell

I was commissioned by the residents surrounding the complex. It was important the integrity of the building.

My preference was to present an The final colour scheme sits well with the that complemented the beautiful gardens park environment.

to present a colour scheme for the to consider the structural references of complex. I consulted with the team at the the building, copper hoods, spouting, Newmarket Resene ColorShop and came garage doors and window joinery. Equally up with a colour scheme that represents important was the light reflectance of the finishes.

understated, harmonious colour palette specifications and surrounding urban and

**Architectural Specifier: Helena Group Architects Building Contractor: Alexander & Co Interior Designer: James Peters Design Concepts** Painting Contractor: Scope

Colours: Resene Nomad, Resene Pravda, Resene Raven