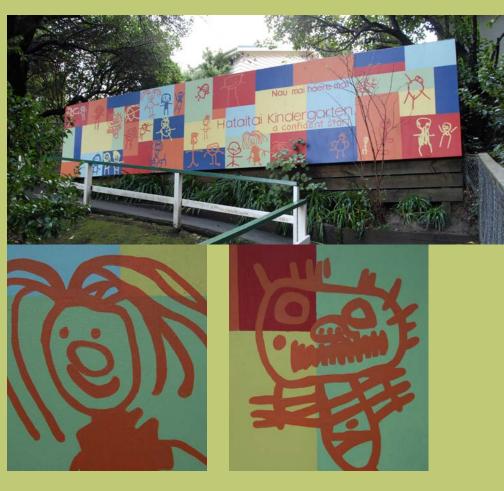

## Hataitai Kindergarten

6 Taurima Street, Hataitai

A dark and miserable entry existed for this fun and vibrant kindergarten. There was an existing small canvas painting that was out of scale relative to its position and it had completely deteriorated. I was asked to replace this with a mural.

A colourful kitchen had been recently installed using Melteca. I designed the mural to match those colours and asked Resene to match them. The colours are full and the mural is vibrant. We have had fantastic feedback on this once dark and depressing entry.

Architectural Specifier: Matt Coltart Building Contractor: Bryan Stinson Colour Selection: Matt Coltart www.craigandcoltart.co.nz Photographer: David Craig

Lime

Jaffa

Paris Daisy

Colours Used: Resene Lime, Resene Jaffa, Resene Paris Daisy, custom colours matched to interior Melteca colours Products Used: Resene Lumbersider