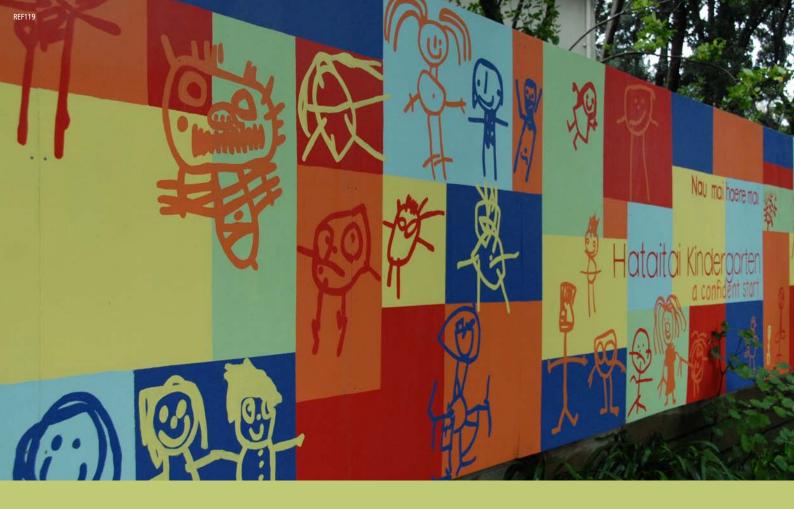

## Hataitai Kindergarten

6 Taurima Street, Hataitai

A dark and miserable entry existed for this fun and vibrant kindergarten. There was an existing small canvas painting that was out of scale relative to its position and it had completely deteriorated. I was asked to replace this with a mural.

A colourful kitchen had been recently installed using Melteca. I designed the mural to match those colours and asked Resene to match them. The colours are full and the mural is vibrant. We have had fantastic feedback on this once dark and depressing entry.

Architectural Specifier: Matt Coltart Building Contractor: Bryan Stinson Colour Selection: Matt Coltart www.craigandcoltart.co.nz Photographer: David Craig

Lime

Jaffa

Paris Daisy

Colours Used: Resene Lime, Resene Jaffa, Resene Paris Daisy, custom colours matched to interior Melteca colours Products Used: Resene Lumbersider