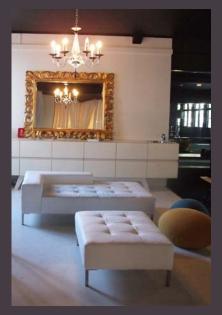

## **Pilates Studio**

Forresters Lane, Wellington

The clients' background is in New Zealand ballet. She wanted a glamorous interior renovation to match her clientele, on a budget.

Like the pinnacle of body form; a serene and glamorous space is created using a simple black and white palette to allow the detail to come to the fore. White with splashes of colour and elegant joinery mark the relaxing space, in contrast to the dark work area which is lit to highlight the body form in the mirrors that line the perimeter. The interior is designed to lift the body and the mind through the experience