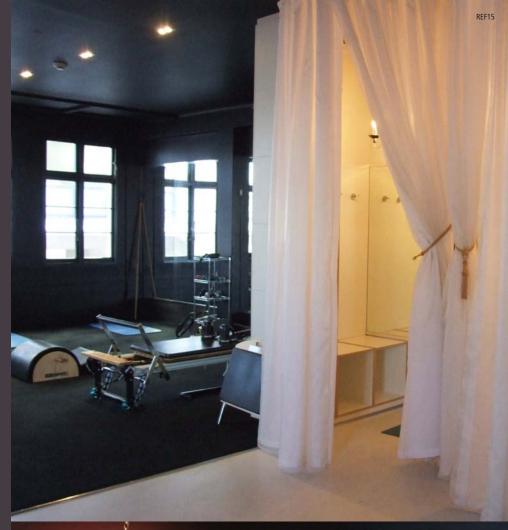

## **Pilates Studio**

Forresters Lane, Wellington

The clients' background is in New Zealand ballet. She wanted a glamorous interior renovation to match her clientele, on a budget.

Like the pinnacle of body form; a serene and glamorous space is created using a simple black and white palette to allow the detail to come to the fore. White with splashes of colour and elegant joinery mark the relaxing space, in contrast to the dark work area which is lit to highlight the body form in the mirrors that line the perimeter. The interior is designed to lift the body and the mind through the experience