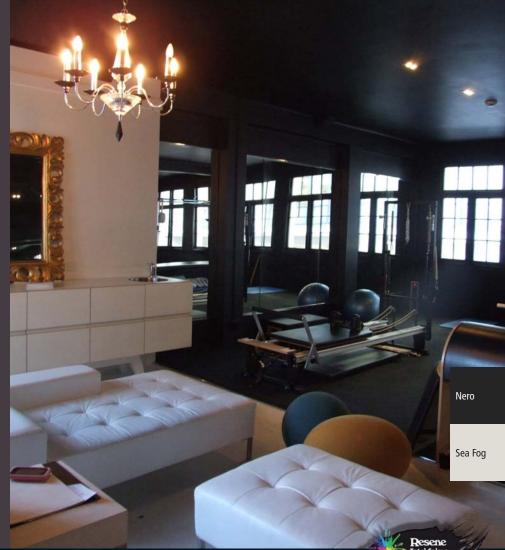

## **Pilates Studio**

Forresters Lane, Wellington

The clients' background is in New Zealand ballet. She wanted a glamorous interior renovation to match her clientele, on a budget.

Like the pinnacle of body form; a serene and glamorous space is created using a simple black and white palette to allow the detail to come to the fore. White with splashes of colour and elegant joinery mark the relaxing space, in contrast to the dark work area which is lit to highlight the body form in the mirrors that line the perimeter. The interior is designed to lift the body and the mind through the experience

Architectural Specifier: Angela Foster www.fosterarchitects.co.nz Building Contractor: Capital Construction Interior Designer: Foster Architects

Colours Used: Resene Nero, Resene Sea Fog Products Used: Resene decorative paints