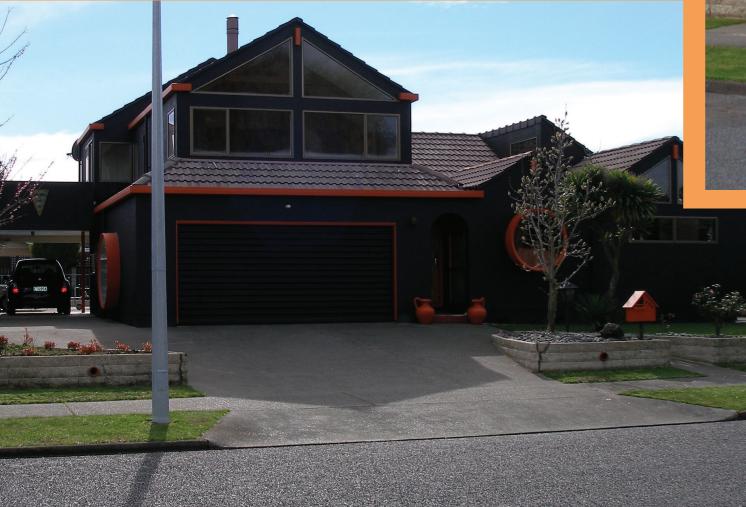

## Napier Residence

An example of 1970s architecture, this home disappeared into the neighbourhood with its neutral colour scheme. Keen to make a feature of the architecture and quality of the home, the exterior has been finished in striking Resene Black complemented by highlights and features in Resene Rock Spray. Despite some reservations from others to choose such a bold colour scheme, the finished home is often photographed and commented on by those passing by, complementing the homeowners on their confident colour selection. The Resene Rock Spray accentuates the wonderful lines of the building, ensuring that this house is memorable.

Architectural Specifier: Architectural Drafting Associates Colour Selection: Del Halford Colours Used: Resene Black, Resene Rock Spray