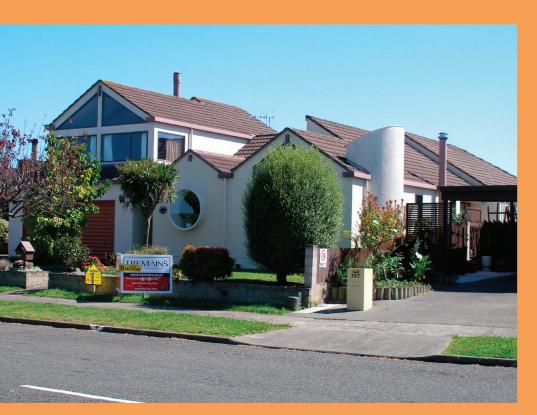

## Napier Residence

An example of 1970s architecture, this home disappeared into the neighbourhood with its neutral colour scheme. Keen to make a feature of the architecture and quality of the home, the exterior has been finished in striking Resene Black complemented by highlights and features in Resene Rock Spray. Despite some reservations from others to choose such a bold colour scheme, the finished home is often photographed and commented on by those passing by, complementing the homeowners on their confident colour selection. The Resene Rock Spray accentuates the wonderful lines of the building, ensuring that this house is memorable.