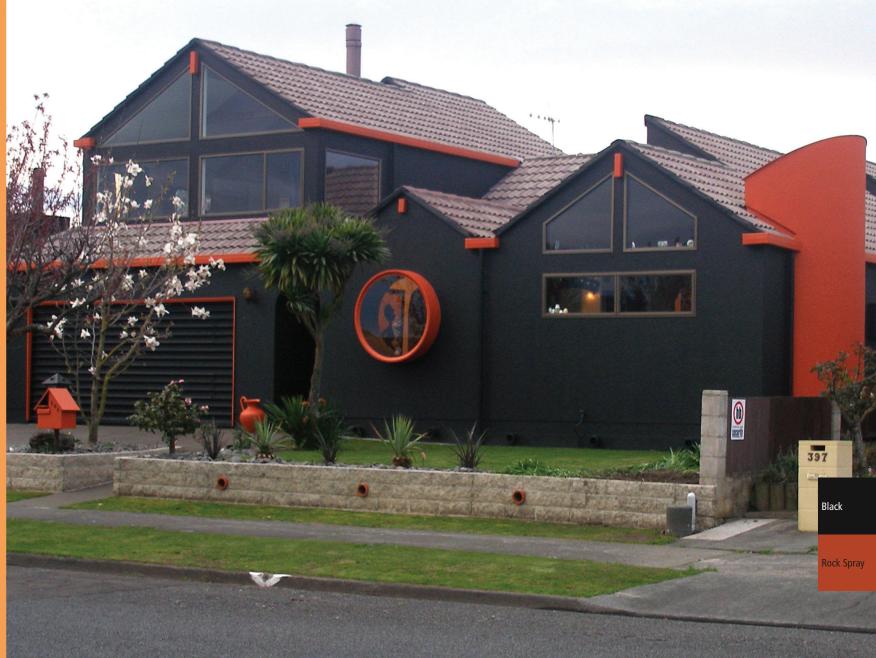

Resene Porsche

## Napier Residence

An example of 1970s architecture, this home disappeared into the neighbourhood with its neutral colour scheme. Keen to make a feature of the architecture and quality of the home, the exterior has been finished in striking Resene Black complemented by highlights and features in Resene Rock Spray. Despite some reservations from others to choose such a bold colour scheme, the finished home is often photographed and commented on by those passing by, complementing the homeowners on their confident colour selection. The Resene Rock Spray accentuates the wonderful lines of the building, ensuring that this house is memorable.

Architectural Specifier: Architectural Drafting Associates Colour Selection: Del Halford Colours Used: Resene Black, Resene Rock Spray