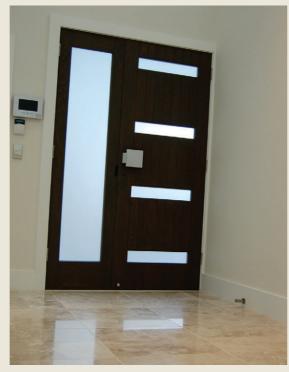

At the entry to the house a cedar front door has been stained with Resene Iroko, providing a soft contrast to the Resene Thorndon Cream both inside and out, thus the front door stands out providing a warm welcome to this now luxury home.