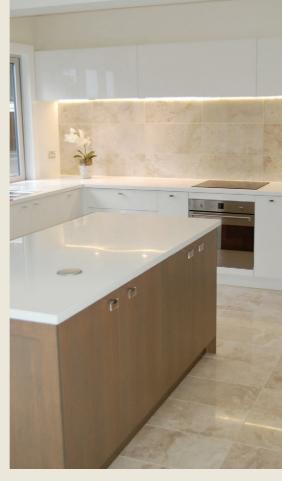

Accent colours are added with oak cabinetry in bathrooms and kitchen. Keeping the oak honest to its natural colour a light stain is applied complementing warm colours from the natural limestone tiles.

Emphasis on texture is again highlighted in the kitchen, with a high gloss finish

of Resene Quarter Thorndon Cream on kitchen cabinets contrasting with the matt textured walls and the soft accent of the oak cabinets.