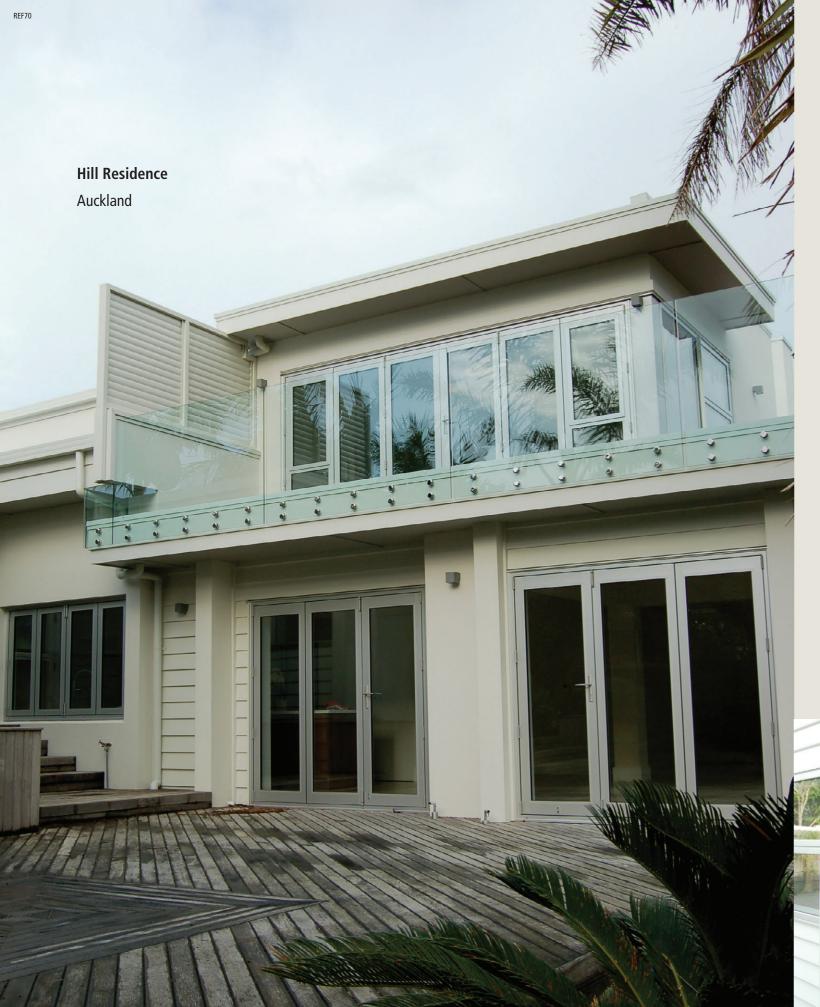

Rebuilding this 1960s solid masonry home took 20 months. The rebuild proved a challenge as it had been poorly built originally and major reconstruction was required. The brief from the new owners was to maintain character but to enhance the home with a modern high end finish. A classic, elegant look was requested with a neutral, timeless colour palette.

The cue for colour is taken from the strong architectural lines of the house and the coastal location on the Bucklands Beach peninsula. Ensuring the house doesn't compete with its environment emphasis was placed on the use of texture and shadows rather than applied colour.

Opting for an unconventional finish of smooth solid plaster on interior walls keeps the house honest to its masonry construction. The main exterior colour selected is Resene Half Thorndon Cream, therefore using Resene Quarter Thorndon Cream inside ensured the solid nature of the walls are emphasised.