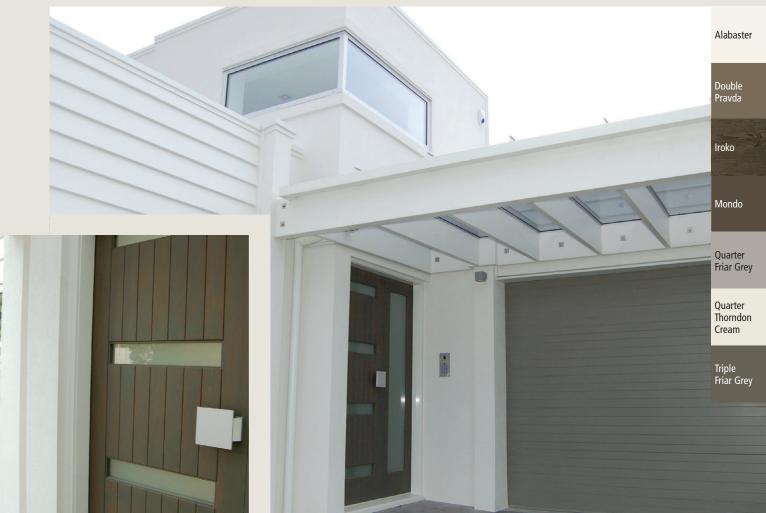

Opting for an unconventional finish of smooth solid plaster on interior walls keeps the house honest to its masonry construction. The main exterior colour selected is Resene Half Thorndon Cream, therefore using Resene Quarter Thorndon Cream inside ensured the solid nature of the walls are emphasised.

Emphasis on texture is again highlighted in the kitchen, with a high gloss finish

of Resene Quarter Thorndon Cream on kitchen cabinets contrasting with the matt textured walls and the soft accent of the oak cabinets.

At the entry to the house a cedar front door has been stained with Resene Iroko, providing a soft contrast to the Resene Thorndon Cream both inside and out, thus the front door stands out providing a warm welcome to this now luxury home.

Photographer: Alicia Dann,

Design Council Interiors Ltd
Colours Used: Resene Alabaster,
Resene Double Pravda, Resene Iroko,
Resene Mondo, Resene Quarter Friar
Grey, Resene Quarter Thorndon Cream,
Resene Triple Friar Grey. Resene
CoolColour™ technology used for
all exterior dark colours.