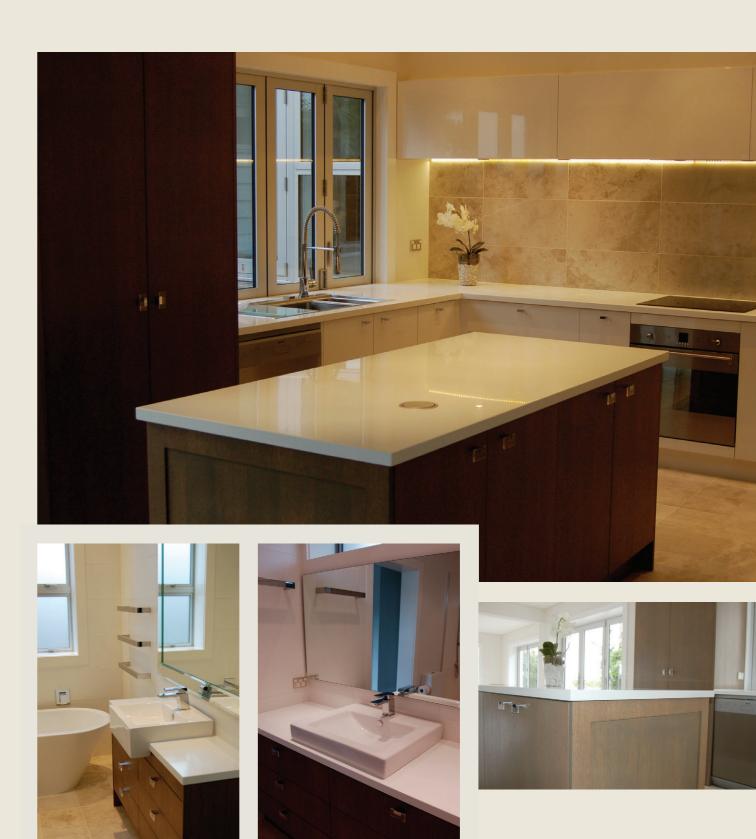

Accent colours are added with oak cabinetry in bathrooms and kitchen. Keeping the oak honest to its natural colour a light stain is applied complementing warm colours from the natural limestone tiles.

Emphasis on texture is again highlighted in the kitchen, with a high gloss finish

of Resene Quarter Thorndon Cream on kitchen cabinets contrasting with the matt textured walls and the soft accent of the oak cabinets.

The subtle introduction of wallpaper (Resene GLAM 724 776) applied inside wardrobes and cupboards, gives a soft, luxury feel, a reminder of days gone by when luxury leather travel trunks were lined with beautiful wallpapers.