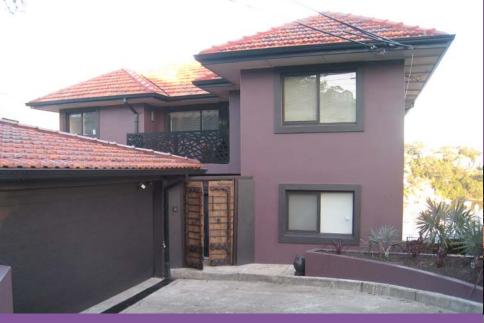

## **Boland Residence**

5 Dorset Road, Northbridge

To produce maximum impact within the budget, the exterior was coated with acrylic render and covered with Resene paints. While wanting something different, the final look still had to be sympathetic to its surroundings – as well as complementing the existing architectural elements of the old house.

I chose Resene Earlybird as it reflected tones in both the terracotta tiles of the roof and soft stripes ingrained in the sandstone flagstones.

The garage door, columns and corbels were painted in soft contrasting Resene Barbecue paint and metal work in Resene Blackjack, including the custom built balustrade.

Barbecue

Colours Used: Resene Barbecue, Resene Blackjack, Resene Earlybird **Products Used: Resene decorative paints** 

Blackjack

Resene Boogie Wonderland