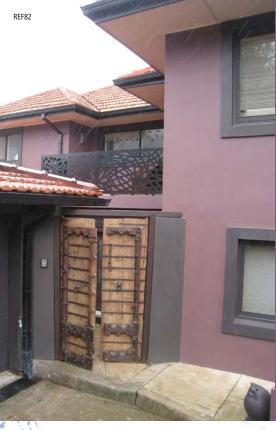

## **Boland Residence**

5 Dorset Road, Northbridge

To produce maximum impact within the budget, the exterior was coated with acrylic render and covered with Resene paints. While wanting something different, the final look still had to be sympathetic to its surroundings – as well as complementing the existing architectural elements of the old house.

I chose Resene Earlybird as it reflected tones in both the terracotta tiles of the roof and soft stripes ingrained in the sandstone flagstones.

The garage door, columns and corbels were painted in soft contrasting Resene Barbecue paint and metal work in Resene Blackjack, including the custom built balustrade.

Barbecue

Colours Used: Resene Barbecue, Resene Blackjack, Resene Earlybird **Products Used: Resene decorative paints** 

Blackjack

Resene Boogie Wonderland