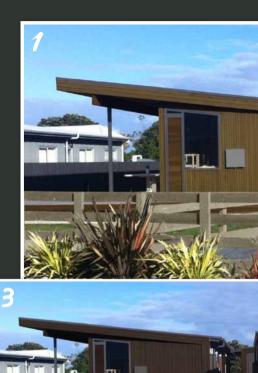

The bold mono-pitch forms of this holiday home are connected by a covered breezeway while the exterior materials were sourced to withstand a harsh coastal environment. In a scheme reminiscent of rolling beach dunes, covered in marram grass and toi toi, the soft gum-tree brown tones of **Resene Limed Gum** give the home a restful persona. The garage door and fence are finished in the dusty green-edged neutral of **Resene Overland**. The aluminium joinery and trims in all of these schemes are in **Resene Thunder**. A simple post-and-rail fence and native plants anchor the house to its surroundings. **2** Here, the vertical cedar boards are protected and enhanced with Resene Woodsman exterior stain tinted to **Resene Heartwood**, the colour of the golden red-brown earth and pasture after a long hot summer. The garage door is in the intense stormy tone of **Resene Thunder** to match the joinery.

**3** Taking a more masculine approach, the weatherboards in this scheme are finished in the shadowy brown-edged charcoal stain of **Resene Treehouse**. Dark stains such as these have been hugely popular in recent years for casual contemporary architecture. For the garage door and fence, **Resene Groundbreaker** is a warm oilskin brown, protective and practical.