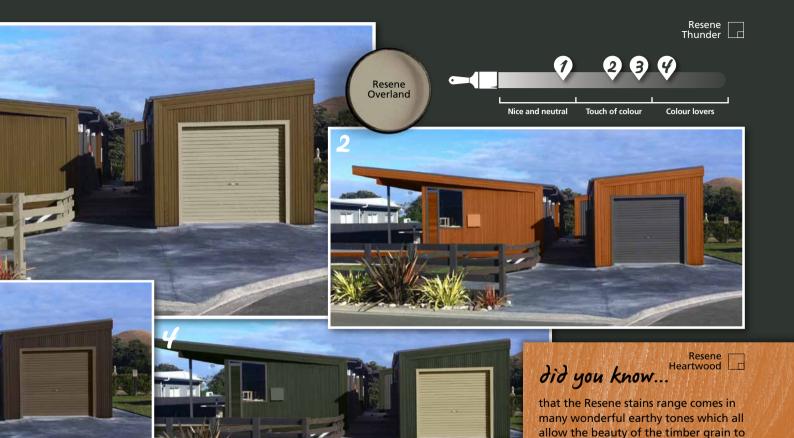

The bold mono-pitch forms of this holiday home are connected by a covered breezeway while the exterior materials were sourced to withstand a harsh coastal environment. In a scheme reminiscent of rolling beach dunes, covered in marram grass and toi toi, the soft gum-tree brown tones of **Resene Limed Gum** give the home a restful persona. The garage door and fence are finished in the dusty green-edged neutral of **Resene Overland**. The aluminium joinery and trims in all of these schemes are in **Resene Thunder**. A simple post-and-rail fence and native plants anchor the house to its surroundings. **2** Here, the vertical cedar boards are protected and enhanced with Resene Woodsman exterior stain tinted to **Resene Heartwood**, the colour of the golden red-brown earth and pasture after a long hot summer. The garage door is in the intense stormy tone of **Resene Thunder** to match the joinery.

**3** Taking a more masculine approach, the weatherboards in this scheme are finished in the shadowy brown-edged charcoal stain of **Resene Treehouse**. Dark stains such as these have been hugely popular in recent years for casual contemporary architecture. For the garage door and fence, **Resene Groundbreaker** is a warm oilskin brown, protective and practical.

Most stains for exterior use look best in a palette of natural colours. At the edge of this philosophy, the verdant green of **Resene Rangitoto** gives us the cool shadowy depths of a native bush-clad hillside. Partnering it on the garage door is the windblown and weathered foliate beige of **Resene Toi Toi**.

Resene Groundbreaker

Resene Toi Toi show through? See the Resene Exterior Woodcare chart available from Resene

ColorShops and resellers.