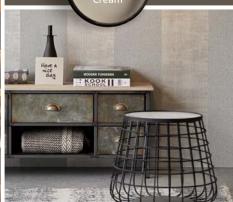

Clockwise from right: Resene Treehouse stain with crates in Resene Westwood, Resene Koru, Resene San Felix, Resene Flourish and Resene Wasabi with Resene Friar Grey floor; Resene Cumin and Resene Treehouse bathroom; Resene Sea Fog walls; Resene Gravel courtyard; Resene Foundry living area; Resource wallpaper (369043); Resene Foundry kitchen.