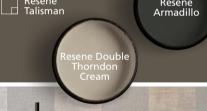

Colours to try: Resene Tapa, Resene Monkey, Resene Double Thorndon Cream, Resene Talisman, Resene Desperado, Resene Armadillo.

You may also feel at home as a Country Rustic, Eco Warrior or Traditionalist.