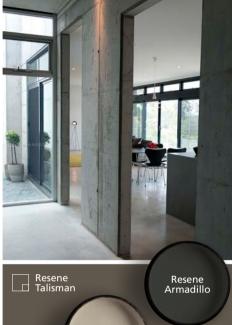

Clockwise from right: Resene Treehouse stain with crates in Resene Westwood, Resene Koru, Resene San Felix, Resene Flourish and Resene Wasabi with Resene Friar Grey floor; Resene Cumin and Resene Treehouse bathroom; Resene Sea Fog walls; Resene Gravel courtyard; Resene Foundry living area; Resource wallpaper (369043); Resene Foundry kitchen.