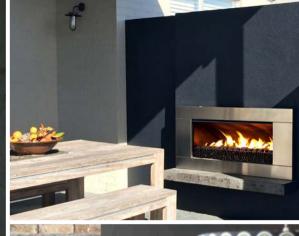

Clockwise from right: Resene Treehouse stain with crates in Resene Westwood, Resene Koru, Resene San Felix, Resene Flourish and Resene Wasabi with Resene Friar Grey floor; Resene Cumin and Resene Treehouse bathroom; Resene Sea Fog walls; Resene Gravel courtyard; Resene Foundry living area; Resource wallpaper (369043); Resene Foundry kitchen.