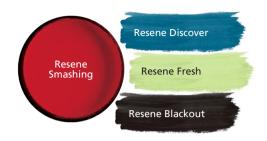

Resene Smashing is a provocative ruby red. Try it with sea blues, pastel chartreuses or carbon browns such as Resene Discover, Resene Fresh or Resene Blackout.

Resene Double Resolution Blue is a determined sapphire blue. Try it with summer greens, bold oranges or cool whites such as Resene Freelance, Resene Clockwork Orange or Resene Half Black White.