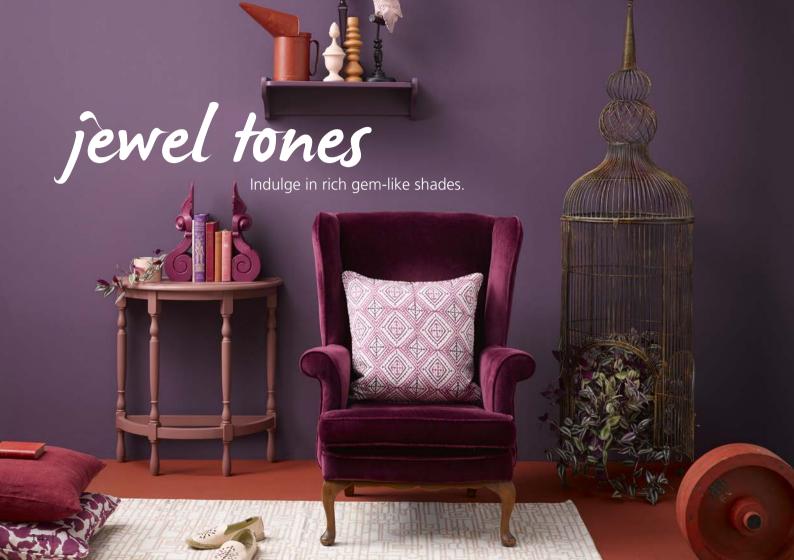

These saturated colours echo with heritage and tradition to help us make sense of an increasingly digital world. Embellishment is on the way back, as a rebellion to overly earnest, monkish interiors.

**Left:** Immersed in amethyst with walls and a shelf in Resene Couture, floor and an old oil can in Resene Pioneer Red, side table in Resene Stetson, bookends in Resene Ringo, candlestick in Resene Entourage and plant pot and corbel in Resene Dawn Chorus.

Resene Couture

Resene Pioneer Red

Resene Stetson Resene Ringo

Resene Entourage

Resene Dawn Chorus

**Left:** Colour-blocking in style with a wall in Resene Atlas and Resene Zinzan, and fireplace mantel in Resene Avenger. The floor is Resene Colorwood Greywash.