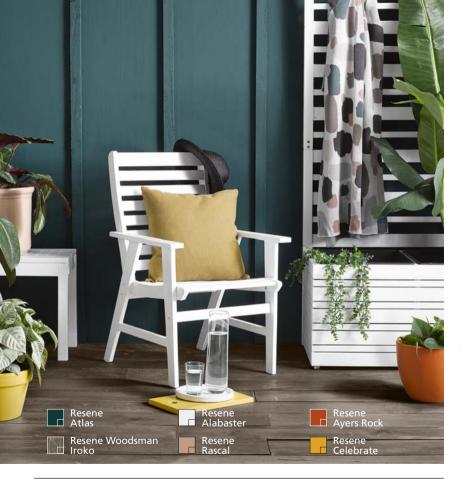

**Below:** A jade green wall in Resene Kaitoke Green, in a house designed by Lick Light + Colour.

Resene Kaitoke Green

Res Ave

Resene Avenger

Resene Atlas

Resene Colorwood
Greywash

Resene Zinzan

**Above:** Take your jewel colours outdoors with a Resene Atlas exterior, a deck in Resene Iroko wood stain, a chair, bench seat and planter in Resene Alabaster, and pots in Resene Rascal, Resene Ayers Rock and Resene Celebrate.