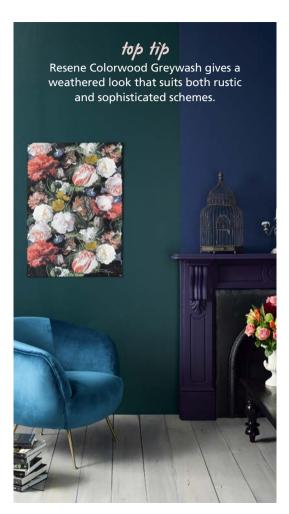

Resene Couture

Resene Pioneer Red

Resene Stetson Resene Ringo

Resene Entourage

Resene Dawn Chorus

**Left:** Colour-blocking in style with a wall in Resene Atlas and Resene Zinzan, and fireplace mantel in Resene Avenger. The floor is Resene Colorwood Greywash.