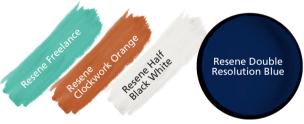

Resene Smashing is a provocative ruby red. Try it with sea blues, pastel chartreuses or carbon browns such as Resene Discover, Resene Fresh or Resene Blackout.

Resene Double Resolution Blue is a determined sapphire blue. Try it with summer greens, bold oranges or cool whites such as Resene Freelance, Resene Clockwork Orange or Resene Half Black White.