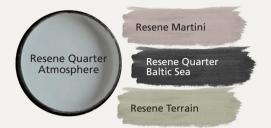

Resene Quarter Atmosphere is a stony off-white, airy and aqueous. Try it with blushed taupes, faded blacks or earthy greens such as Resene Martini, Resene Quarter Baltic Sea or Resene Terrain.

Resene Lynch is a smokey blue, good with deep yelllows, greyed whites or stormy blues such as Resene Good As Gold, Resene Double House White or Resene Coast.