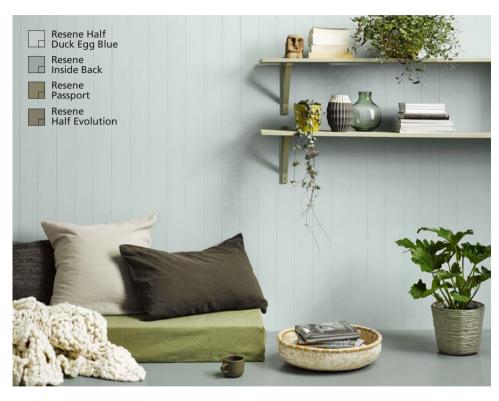

Left: Muted pink walls in Resene Rascal with smokey soft accents in Resene Half Biscotti (shelves), Resene Gumboot (tray and sideboard), Resene Spanish White and Resene Dusted Blue (tables), Resene Wafer (bowl), Resene Quill Grey (tall vase) and Resene Sour Dough (bowl). The floor is Resene Half Sandspit Brown. Above: Walls in Resene Half Duck Egg Blue and a floor in Resene Inside Back are accented with khaki greens like Resene Passport (shelves) and Resene Half Evolution (basket planter).