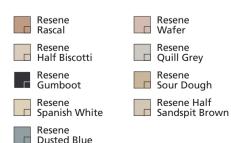

Left: Muted pink walls in Resene Rascal with smokey soft accents in Resene Half Biscotti (shelves), Resene Gumboot (tray and sideboard), Resene Spanish White and Resene Dusted Blue (tables), Resene Wafer (bowl), Resene Quill Grey (tall vase) and Resene Sour Dough (bowl). The floor is Resene Half Sandspit Brown. Above: Walls in Resene Half Duck Egg Blue and a floor in Resene Inside Back are accented with khaki greens like Resene Passport (shelves) and Resene Half Evolution (basket planter).