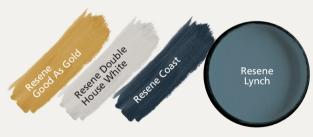

Resene Quarter Atmosphere is a stony off-white, airy and aqueous. Try it with blushed taupes, faded blacks or earthy greens such as Resene Martini, Resene Quarter Baltic Sea or Resene Terrain.

Resene Lynch is a smokey blue, good with deep yelllows, greyed whites or stormy blues such as Resene Good As Gold, Resene Double House White or Resene Coast.