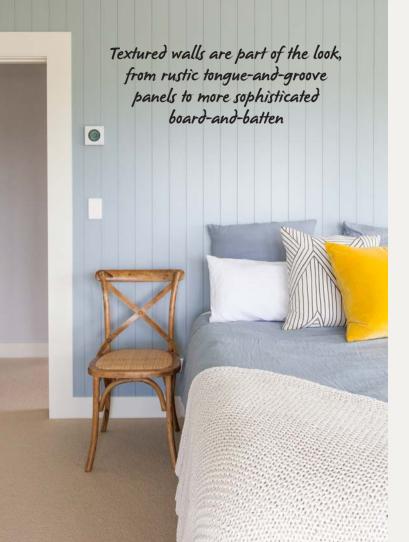

Resene Quarter Atmosphere is a stony off-white, airy and aqueous. Try it with blushed taupes, faded blacks or earthy greens such as Resene Martini, Resene Quarter Baltic Sea or Resene Terrain.

Resene Lynch is a smokey blue, good with deep yelllows, greyed whites or stormy blues such as Resene Good As Gold, Resene Double House White or Resene Coast.