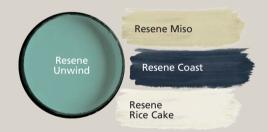

Resene Unwind is a relaxed and watery sea green. Try it with yellowed neutrals, stark blues and sharp yellow whites like Resene Miso, Resene Coast and Resene Rice Cake.

**Seeking cultural connection** and a change in routine from the hum-drum of everyday life, this look is all about escapism. Even if we can't physically roam, our minds certainly can, gathering up the casual vibes of far-flung places as we dream of adventure.