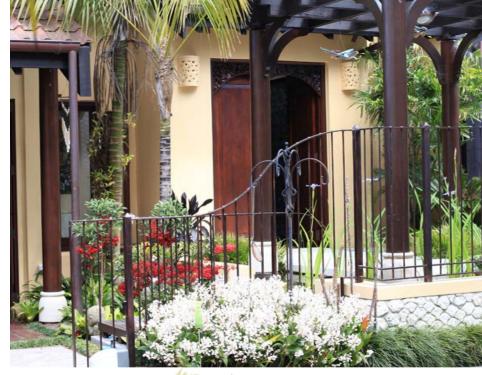

Right: A Balinese-style garden by designer Ron Dykman with a house exterior in Resene Coyote, pergola in Resene Treehouse wood stain and trims in Resene Coffee Bean.

Left: A tropical courtyard with a wall textured with Resene Resitex tinted to Resene Tana, and Resene Sandtex tinted to Resene Merino. The decking is painted Resene Double Sea Fog, the far wall is Resene Karaka and the pots are in Resene ASAP, Resene Citron and Resene Hideaway.