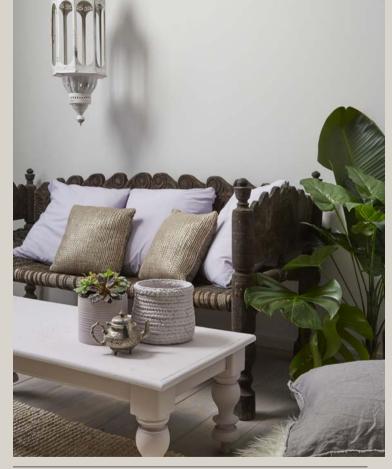

**Above:** Give your living a twist of contemporary Moroccan with walls in Resene Quarter Truffle, a daybed in Resene Monkey, lantern lights in Resene Half Thorndon Cream, planters and a coffee table in Resene Always (top) and Resene Balance (base). The floorboards are Resene Colorwood Greywash.