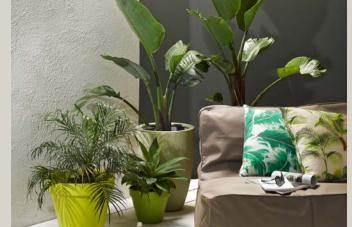

Right: A Balinese-style garden by designer Ron Dykman with a house exterior in Resene Coyote, pergola in Resene Treehouse wood stain and trims in Resene Coffee Bean.

Left: A tropical courtyard with a wall textured with Resene Resitex tinted to Resene Tana, and Resene Sandtex tinted to Resene Merino. The decking is painted Resene Double Sea Fog, the far wall is Resene Karaka and the pots are in Resene ASAP, Resene Citron and Resene Hideaway.