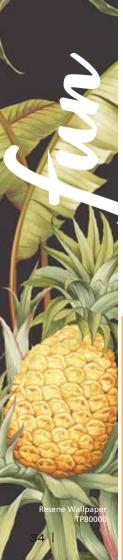

There's a growing appetite for whimsical and quirky wallpaper designs, which are being increasingly used in quite sophisticated schemes. In the interior design world, they're called 'conversational' designs – and you can see why. Pair a feature wallpaper with a bold Resene paint colour and bright furniture to create a room which is packed with personality. There are cheeky cheetahs, prickly cacti, fruity tropical prints and perky polka dots – these offthe-wall wallpaper designs will definitely get you talking.