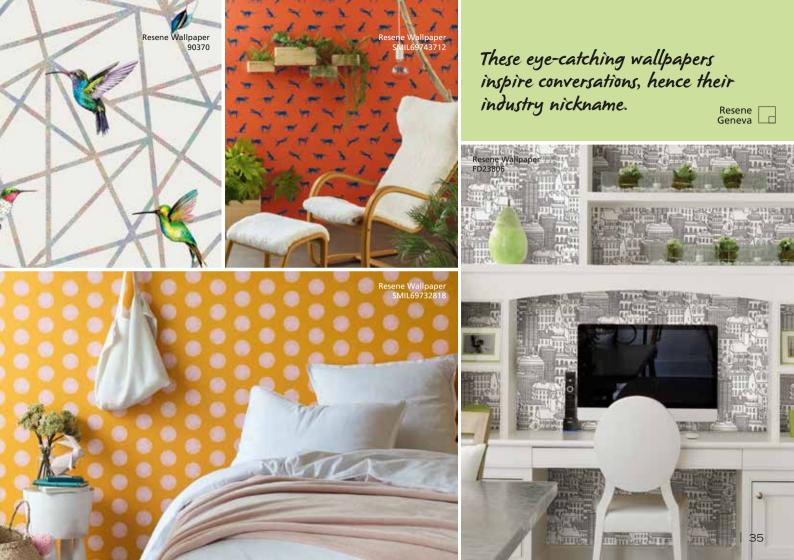

There's a growing appetite for whimsical and quirky wallpaper designs, which are being increasingly used in quite sophisticated schemes. In the interior design world, they're called 'conversational' designs – and you can see why. Pair a feature wallpaper with a bold Resene paint colour and bright furniture to create a room which is packed with personality. There are cheeky cheetahs, prickly cacti, fruity tropical prints and perky polka dots – these offthe-wall wallpaper designs will definitely get you talking.