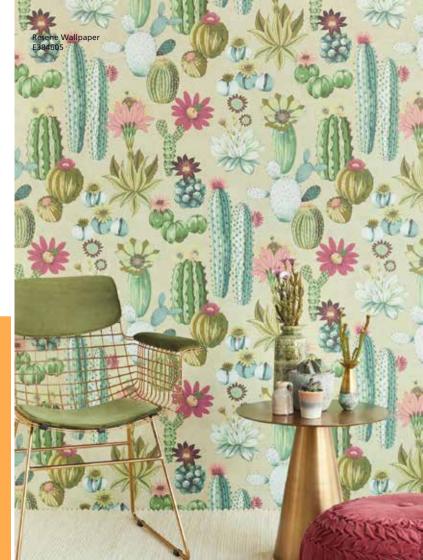

There's a growing appetite for whimsical and quirky wallpaper designs, which are being increasingly used in quite sophisticated schemes. In the interior design world, they're called 'conversational' designs – and you can see why. Pair a feature wallpaper with a bold Resene paint colour and bright furniture to create a room which is packed with personality. There are cheeky cheetahs, prickly cacti, fruity tropical prints and perky polka dots – these offthe-wall wallpaper designs will definitely get you talking.