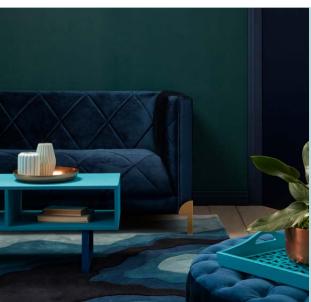

Resene Poured Milk

Left: Dark and dramatic Resene Atlas on the wall and Resene Indian Ink on the door and architraves are an ideal pair for balancing the energy of Resene She'll Be Right, which was used on the coffee table and tray. Add in petrol blue velvet furniture, a water-hued statement rug, copper accents and a pair of vases in Resene Meditation and Resene Mystery for a luxurious look. The floor is finished in Resene Colorwood Mid Greywash.