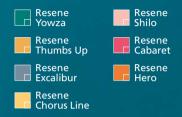

Try a fun and trendy colour scheme like this one in Resene Yowza, Resene Thumbs Up, Resene Excalibur, Resene Chorus Line, Resene Shilo, Resene Cabaret and Resene Hero.

**Above:** A creative and energising teal and yellow lounge like this won't go unnoticed. The walls and shelf are in Resene Fast Forward and the plant pot is in Resene Poured Milk. Try adding accents in Resene Thumbs Up and Resene Meditation and stain your floor in Resene Colorwood wood stain.