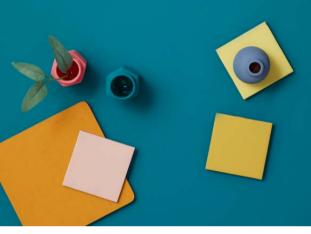

While aqua always looks great with other blues, you can also try it with oranges, pinks or yellows such as Resene Twisted Sister, Resene Shilo or Resene Chorus Line.

> Swap out Resene Wishing Well for accessories in Resene Mozart for a softer look.

Try a fun and trendy colour scheme like this one in Resene Yowza, Resene Thumbs Up, Resene Excalibur, Resene Chorus Line, Resene Shilo, Resene Cabaret and Resene Hero.

**Above:** A creative and energising teal and yellow lounge like this won't go unnoticed. The walls and shelf are in Resene Fast Forward and the plant pot is in Resene Poured Milk. Try adding accents in Resene Thumbs Up and Resene Meditation and stain your floor in Resene Colorwood wood stain.