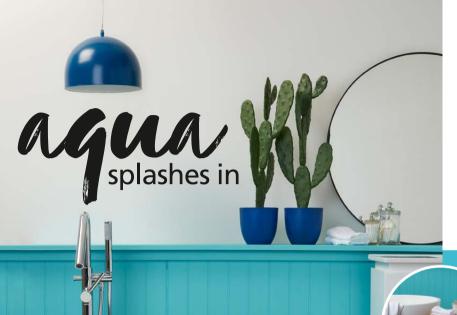

Trend: tongue-and-groove

See page 47

Aqua is at the front edge of trending interior colours at the moment for walls, painted furniture, accents and accessories. From bluer versions like Resene Freelance to greener shades like Resene Yowza, there is an aqua to suit all spaces.

**Left:** This tongue-and-groove panelling and shelf is painted in Resene Yes Please, an on-trend aqua full of personality. The wall above is painted in Resene Elderflower, the rattan table, pendant lamp and cactus pots are painted in Resene Submerge, while the floor has been finished with Resene Colorwood Mid Greywash.