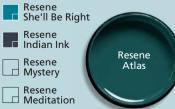

Resene Poured Milk

Left: Dark and dramatic Resene Atlas on the wall and Resene Indian Ink on the door and architraves are an ideal pair for balancing the energy of Resene She'll Be Right, which was used on the coffee table and tray. Add in petrol blue velvet furniture, a water-hued statement rug, copper accents and a pair of vases in Resene Meditation and Resene Mystery for a luxurious look. The floor is finished in Resene Colorwood Mid Greywash.