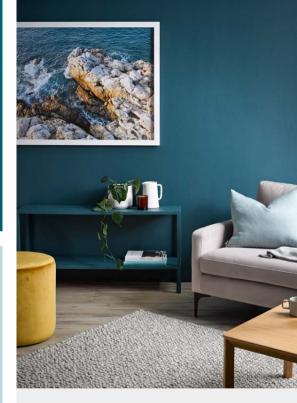

Try a fun and trendy colour scheme like this one in Resene Yowza, Resene Thumbs Up, Resene Excalibur, Resene Chorus Line, Resene Shilo, Resene Cabaret and Resene Hero.

**Above:** A creative and energising teal and yellow lounge like this won't go unnoticed. The walls and shelf are in Resene Fast Forward and the plant pot is in Resene Poured Milk. Try adding accents in Resene Thumbs Up and Resene Meditation and stain your floor in Resene Colorwood wood stain.