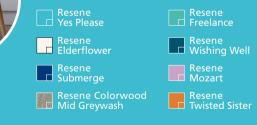

**Left:** This tongue-and-groove panelling and shelf is painted in Resene Yes Please, an on-trend aqua full of personality. The wall above is painted in Resene Elderflower, the rattan table, pendant lamp and cactus pots are painted in Resene Submerge, while the floor has been finished with Resene Colorwood Mid Greywash.