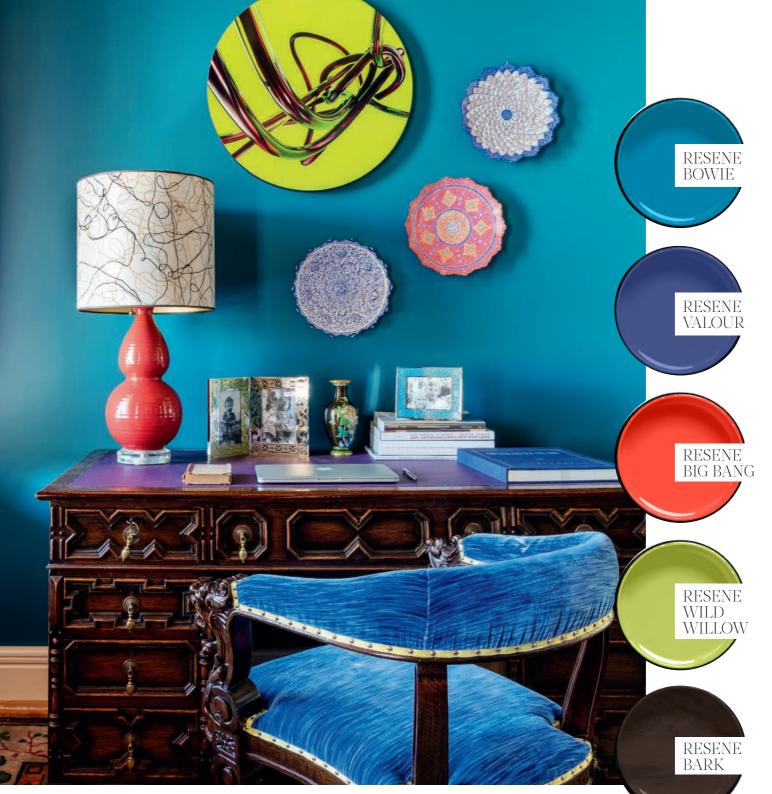

## GET TO WORK

While the way we work today has greatly reduced the need for a separate home office, having a dedicated space or zone can help with productivity and concentration levels. Surrounding yourself with the right colours at home can aid your concentration and stimulate creativity while you work. If you're a confident type, surround yourself with oranges, such as Resene Twisted Sister. If you are a strategic thinker, go for blues and muted tones, such as Resene Remember Me. If you're easily distracted, cool neutrals are a safe bet. Keep things simple with Resene White Pointer or Resene Sea Fog.