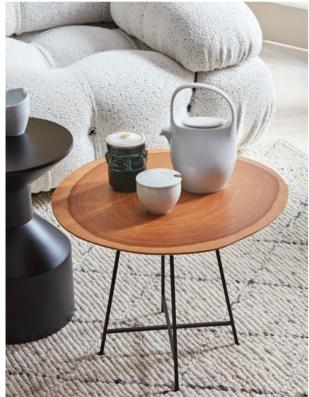

6

Artemide buffet from BRADFORDS INTERIORS. Givenchy 4g XBody Bag, Loewe Scented Candle in Honeysuckle, from FARADAYS. ClassiCon vase in Amber from MATISSE. Clarine Table Lamp from LIGNE ROSET. Books from FATHER RABBIT. Flowers from GRACE AND FLORA.