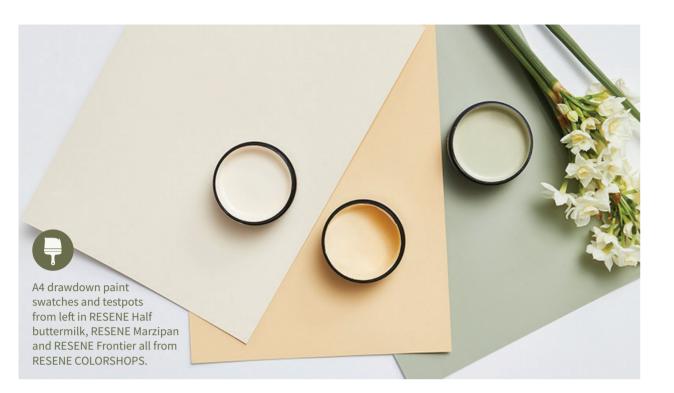

Wall painted in RESENE Marzipan with stripes in RESENE Half Buttermilk, floor finished in RESENE Colorwood Breathe Easy all from RESENE COLORSHOPS.

> Arte Bell otto Occ Bag Sce Mac FAR

Artemide buffet from BRADFORDS INTERIORS. Camaleonda sofa Designed By Mario Bellini in Sambuco White, ClassiCon vase in Amber, Cappellini Bong faux marble ottoman, all from MATISSE. Losange Ecru Rug, Geometry Stool (Black), Alburni Occasional Table and Clarine Table Lamp, all from LIGNE ROSET. Givenchy 4g Xbody Bag, Loewe Scented Candle in Honeysuckle, Loewe Basket Bag in Natural/Tan, Loewe Scented Candle in Honeysuckle, Hot Chick 100 Nude Heels, Stories Of Italy Macchia Su Macchia Flora Scented Candle, Ginori Lcdc The Companion (Il Seguace) Candle, all from FARADAYS. Junto white tea pot with milk and sugar, from MICHAEL JOYCE. Books from FATHER RABBIT. Flowers from GRACE AND FLORA.

Create a warm and refreshing palette with RESENE Half Buttermilk and **RESENE Marzipan, offset with RESENE** Frontier, a rustic casual green.

Front wall in RESENE Frontier and back wall in RESENE Marzipan with stripe in RESENE Half Buttermilk. Floor finished in RESENE Colorwood Breathe Easy all from RESENE COLORSHOPS.