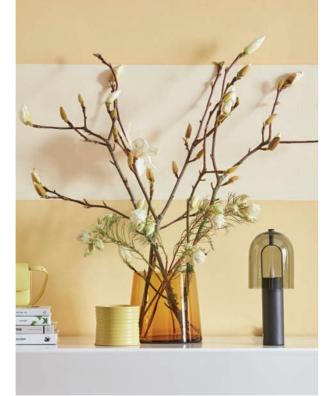

Create a warm and refreshing palette with RESENE Half Buttermilk and **RESENE Marzipan, offset with RESENE** Frontier, a rustic casual green.

Front wall in RESENE Frontier and back wall in RESENE Marzipan with stripe in RESENE Half Buttermilk. Floor finished in RESENE Colorwood Breathe Easy all from RESENE COLORSHOPS.