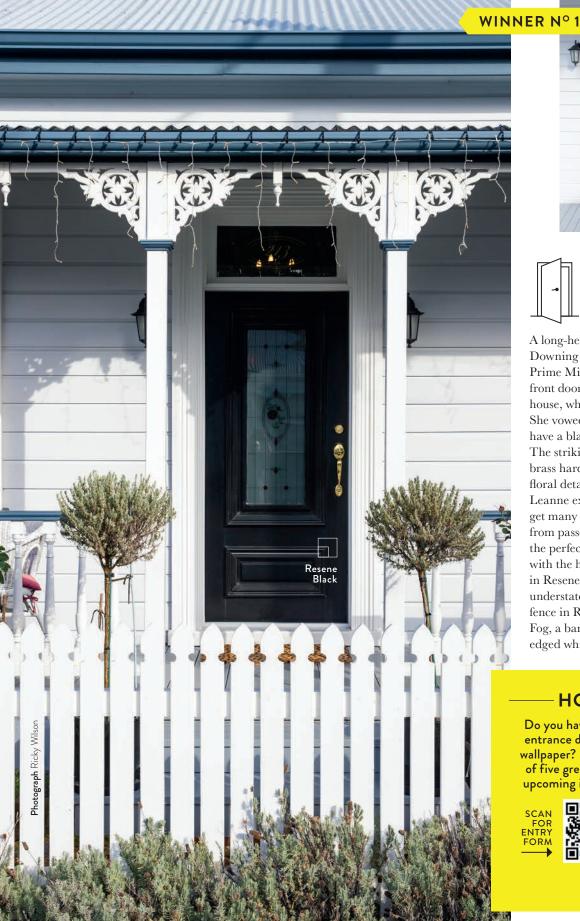

## MAKING an ENTRANCE

A long-held enchantment with 10 Downing St, the home of Britain's Prime Minister, is the story behind the front door of Leanne Grinder's Thames house, which is painted in Resene Black. She vowed that one day she too would have a black door with gold hardware. The striking Resene colour "offsets the brass hardware and shows off the lovely floral details on the glass insets," Leanne explains, saying they get many compliments from passersby. It provides Resene Iron the perfect juxtaposition with the home's exterior in Resene Iron, a cool, understated grey, and its Resene Black fence in Resene Half Sea Fog, a barely-there blackedged white.