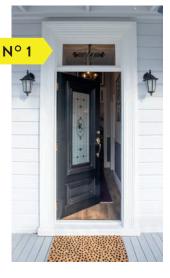

## MAKING an ENTRANCE

A long-held enchantment with 10 Downing St, the home of Britain's Prime Minister, is the story behind the front door of Leanne Grinder's Thames house, which is painted in Resene Black. She vowed that one day she too would have a black door with gold hardware. The striking Resene colour "offsets the brass hardware and shows off the lovely floral details on the glass insets," Leanne explains, saying they get many compliments from passersby. It provides Resene Iron the perfect juxtaposition with the home's exterior in Resene Iron, a cool, understated grey, and its Resene Black fence in Resene Half Sea Fog, a barely-there blackedged white.