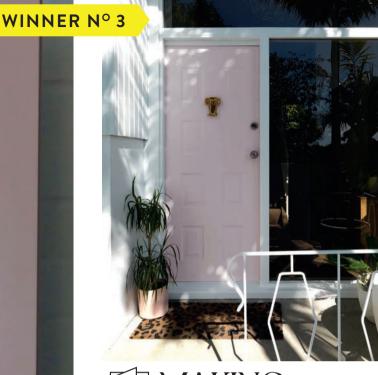

## MAKING an ENTRANCE

Nikki McColl, the third winner of our Making an Entrance competition in conjunction with Resene, says her choice of Resene Pretty In Pink for the front door was in keeping with the Palm Springs vibe of the rest of her home – and pink is her favourite colour. "My two daughters, Ruby and Mila, were especially excited, and helped me choose which pink to paint it," Nikki says. All her friends love the colour choice, and she says, to her surprise, even her husband Phil loves the shade. "To be honest, I didn't think he would agree so when he said yes I was quite surprised!" She had already painted the door when she happened across the palm tree door knocker while on a girls' weekend away in Byron Bay, Australia, and "knew it would match perfectly". And it does. Resene