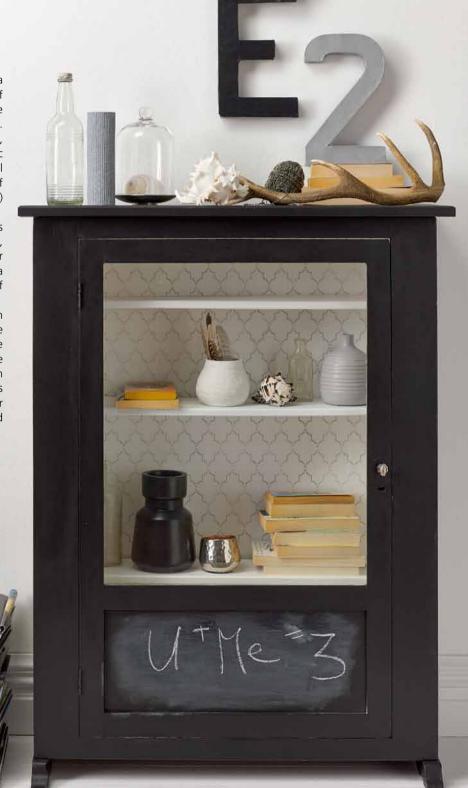

## black tie

A cool colour combo for any occasion.

It can be smart or casual, it can give a Scandi look, a beach buzz or a hit of French flair. Black and white is one of the most classic and versatile colour combos. Here, a monochromatic scheme of black, white and grey is given a lift with metallic accessories, as well as a beautiful Moroccan-style stencil in Resene Half Delta on the back wall (Resene Alabaster) of the cabinet.

The exterior of an upcycled cabinet is painted in Resene Blackboard Paint, acting not only as a handy place for family messages and notes, but also as a bold frame to the lovely collection of objects behind the glass doors.

The wall, skirting and floor are in Resene Quarter Alabaster while three vases are in Resene All Black, Resene Transmission (tall) and Resene Triple Rakaia (small round). The letter E is in Resene All Black, and the number 2 is in Resene Enamacryl Metallic in colour Resene Exponent. For more ideas and