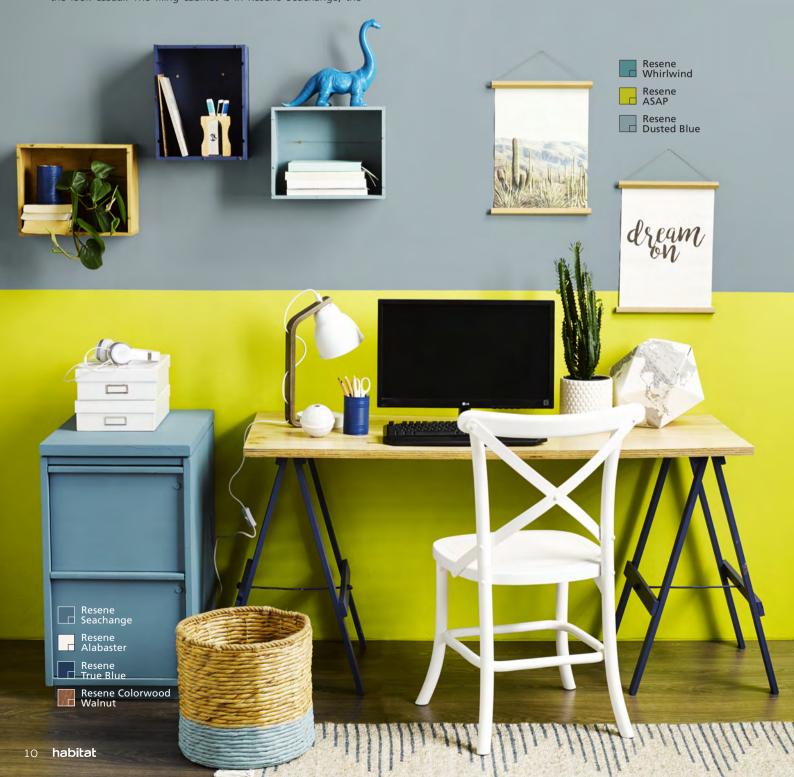

## study spot

A family-friendly space to get down to work.

Create a colourful study area for your family without going too bright. Acid green Resene ASAP and slate blue Resene Dusted Blue are an unusual partnership for the walls but are pulled together by adding other accents in various blues.

A trestle desk and randomly placed art and crate shelves keep the look casual. The filing cabinet is in Resene Seachange, the trestle legs are in Resene True Blue, the shelf crates are in Resene True Blue and Resene Whirlwind, the chair is in Resene Alabaster and the bottom of the rubbish bin basket is Resene Whirlwind.

Add a plywood desk top protected with Resene Aquaclear and a timber floor in Resene Colorwood Walnut wood stain.