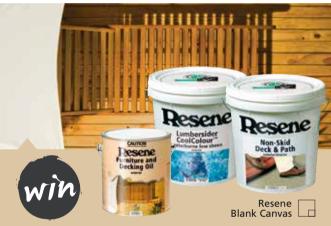

### a Resene outdoor makeover

Bring out the best in your outdoor spaces with a Resene outdoor makeover prize pack valued at over \$400! Win one of three prizes of Resene Furniture and Decking Oil (4L) for your deck, Resene Non-Skid Deck & Path (10L) to keep your paths safe and non-slip and Resene Lumbersider (10L) for your fence, including Resene CoolColour technology for any darker colours you choose to help reflect more heat and keep surfaces cooler. See page 15 for details on how to enter and terms and conditions.\*