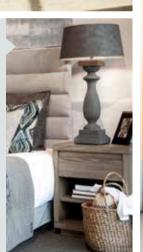

# storage you'll want to show off

Impeccably crafted, Mr and Mrs Ward's Slim Jim Wardrobe is a sophisticated storage solution for your home – be it a wardrobe, T.V. cabinet, linen cupboard or simply extra hidden space for your belongings. These can be used alone or in multiples to best suit your needs. The internal features are customisable: each has three adjustable shelves and further shelving and clothing rails can be added. Available in Resene Zion (shown), Resene Seaweed, Resene Foggy Grey and Resene Alabaster. Find them online at www.mrandmrsward.nz.