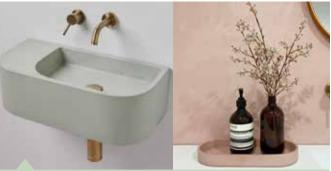

### suds up in style

Resene Surf Crest

Designed to meet the demand for smaller powder rooms and petite bathrooms, the wall-hung Aura Concrete Basin has curved edges and a handy flat platform to suit any commercial or residential space. Meticulously handcrafted in Burleigh Heads, Queensland, Concrete Nation basins and baths are stylish, durable and sustainable and available in 12 modern colours. See the full collection at www.plumbline.co.nz.

# a Concrete Nation soap dish

Win a Concrete Nation soap dish in your choice of 12 colours, valued at \$199. See page 15 for details on how to enter and terms and conditions.\*