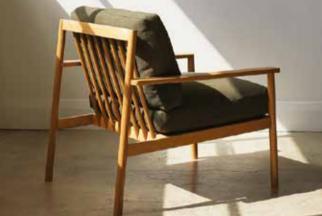

### an instant classic

Città's Daily Armchair strikes the perfect balance of classic yet modern design. The newly released armchair is designed in Città's Mount Eden studio by David Moreland and Nikolai Sorensen. The design takes inspiration from mid-century style, combined with a timeless aesthetic to meet today's needs. The solid wooden frame is made with American oak and the multi-density foam cushions are upholstered to order in your choice of fabric. See the collection at www.cittadesign.com.