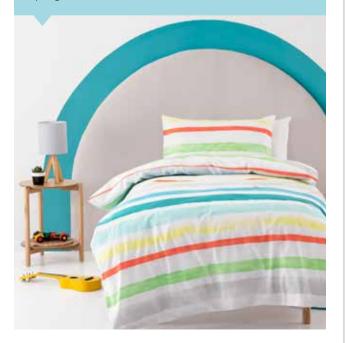

### look at the bright side Charlotte

The Resene Kidz range has been carefully designed to complement the Resene KidzColour range and popular Resene paint colours to help you coordinate your home. The Bright Side duvet cover set adds a fresh, modern look to your child's bedroom with super-lively horizontal stripes. Printed on 100% cotton, it features colours from the Resene KidzColour range, including Resene Smiles, Resene Snap, Resene Yabbadabbadoo and Resene Tutti Frutti, paired with Resene Big Bang, Resene Charlotte and Resene Double Concrete from the Resene Multifinish range. Recreate this look with a wall in Resene Half Alabaster and a curved headboard accented in Resene Yabbadabbadoo. The Resene Kidz bedlinen range is coming to Briscoes late spring, www.briscoes.co.nz.