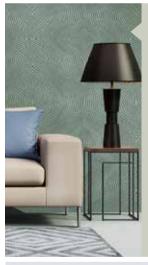

### sage sophisticate

With its eye-catching symmetry and high contrast design, Resene Wallpaper Collection 30029 is a sophisticated choice for living spaces lacking in texture. Try it on a statement wall paired with accents in Resene All Black and complemented with adjacent walls in a similar sage green such as Resene Harp. Available from your local Resene ColorShop, www.resene.com/colorshops.