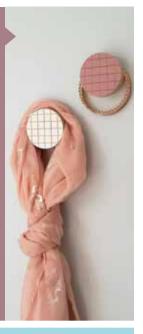

### keep clutter under control

When a simple coat peg simply won't do, you can keep clutter up off the floor and other flat surfaces with Décor Handled's handmade range of hooks, pegs and clothing racks – which can all be custom coloured with your choice of a wide range of Resene hues. Their stylish Grid Engraved Wall Handles, shown here in Resene White and Resene Vintage, come in three different size options, too. Check out the entire collection at www.decorhandled.co.nz.