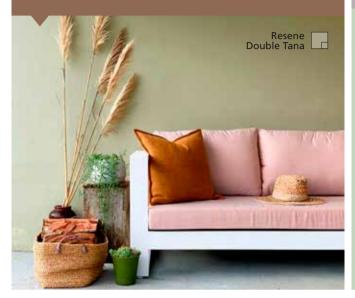

### rosy outlook

Resene Sunglo

One of the most sizzling hues out there, toasty terracotta coloured accessories have arrived at Nood. Layer their Mid Century Animals Cushion, Mellor Weave Throw in Rouge, Askram Velvet Cushion in Rust and Taper Vase in Rust together in a living room with Resene Mocha walls and a Moderna Sofa Bed, Barber Media Unit and Monty Shag Rug for a red hot, must-have look. See more of Nood's latest offerings in store and online at www.nood.co.nz.