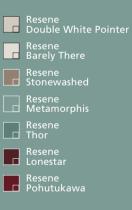

partments.

hen does a potential high-flying business person need to know about interior design? When they are part of *The Apprentice New Zealand* programme, facing a challenge to renovate waterfront apartments in an episode sponsored by Resene.

Split into two teams, Athena and Number 8, two identical apartments were given the makeover treatment in the TV series. Home styling company Homebase also provided the furniture and accessories.

Team Number 8 went for a more opulent scheme of reds and grey-greens, consulting staff at a local Resene ColorShop. All four team members worked well together and won the challenge based on their scheme, quality of work and the increased rental valuation.

Team Athena chose a more adventurous and vibrant scheme of fresh greens, orange

## Team Number 8





Resene Turntable - Chocolate

## did you know...

You can get curtains designed to complement your paint with the Resene Curtain Collection. View the range at Resene ColorShops, selected curtain specialists or www.resene.com/curtains (NZ only).





and white, inspired by a bird-of-paradise flower. Executing the scheme, however, was a lesson in how to wreck an interior through conflict, lack of communication and bad workmanship. Two of the five team members could hardly bear to be in the same room, and others were reluctant to criticise painting techniques that let the whole job down. While the judges complemented the colours and furnishings used, the quality of the work actually reduced the rental valuation.

Both teams took advantage of strong colour to make a feature wall in the liv