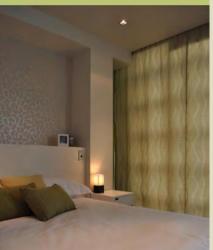

Team Athena chose a more adventurous and vibrant scheme of fresh greens, orange

and white, inspired by a bird-of-paradise flower. Executing the scheme, however, was a lesson in how to wreck an interior through conflict, lack of communication and bad workmanship. Two of the five team members could hardly bear to be in the same room, and others were reluctant to criticise painting techniques that let the whole job down. While the judges complemented the colours and furnishings used, the quality of the work actually reduced the rental valuation.

Both teams took advantage of strong colour to make a feature wall in the living space and, along with WallTrends collection wallpaper also from Resene, to highlight the bedhead wall in the bedrooms. H