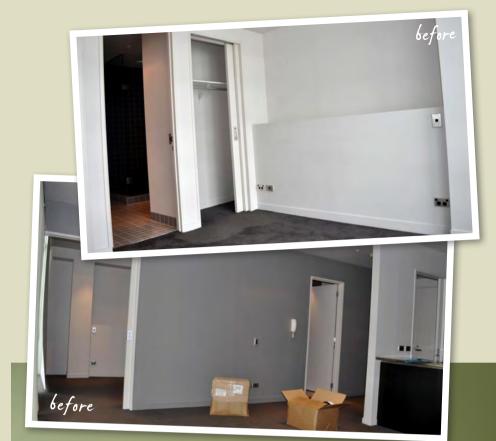

Split into two teams, Athena and Number 8, two identical apartments were given the makeover treatment in the TV series. Home styling company Homebase also provided the furniture and accessories.

Team Number 8 went for a more opulent scheme of reds and grey-greens, consulting staff at a local Resene ColorShop. All four team members worked well together and won the challenge based on their scheme, quality of work and the increased rental valuation.