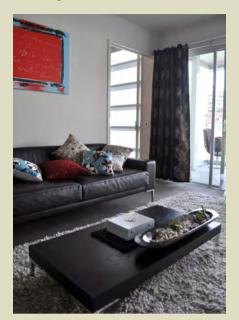

Split into two teams, Athena and Number 8, two identical apartments were given the makeover treatment in the TV series. Home styling company Homebase also provided the furniture and accessories.

Team Number 8 went for a more opulent scheme of reds and grey-greens, consulting staff at a local Resene ColorShop. All four team members worked well together and won the challenge based on their scheme, quality of work and the increased rental valuation.

## Team Number 8

Resene Turntable - Chocolate

Both teams took advantage of strong colour to make a feature wall in the living space and, along with WallTrends collection wallpaper also from Resene, to highlight the bedhead wall in the bedrooms. H