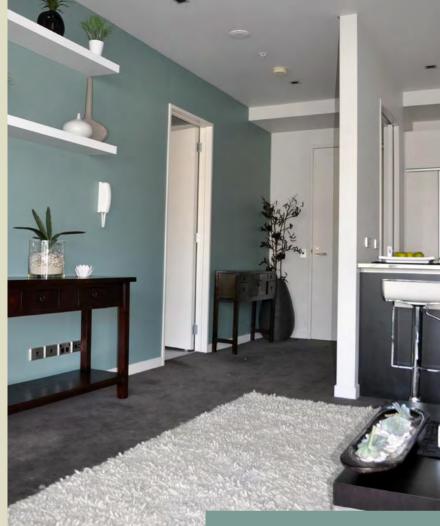

Team Athena chose a more adventurous and vibrant scheme of fresh greens, orange

and white, inspired by a bird-of-paradise flower. Executing the scheme, however, was a lesson in how to wreck an interior through conflict, lack of communication and bad workmanship. Two of the five team members could hardly bear to be in the same room, and others were reluctant to criticise painting techniques that let the whole job down. While the judges complemented the colours and furnishings used, the quality of the work actually reduced the rental valuation.