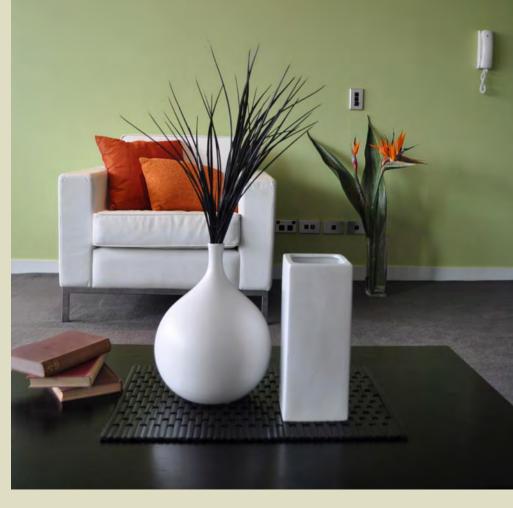

Team Athena chose a more adventurous and vibrant scheme of fresh greens, orange

and white, inspired by a bird-of-paradise flower. Executing the scheme, however, was a lesson in how to wreck an interior through conflict, lack of communication and bad workmanship. Two of the five team members could hardly bear to be in the same room, and others were reluctant to criticise painting techniques that let the whole job down. While the judges complemented the colours and furnishings used, the quality of the work actually reduced the rental valuation.