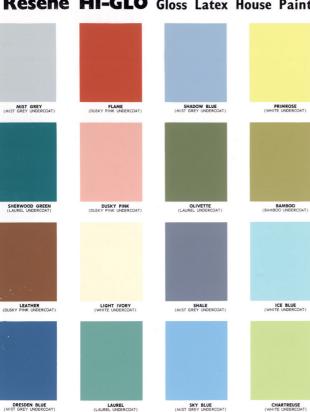

### Resene HI-GLO Gloss Latex House Paint

## Recommended for Weatherboard Houses and all exterior surfaces

FASHION COLOURS: Made in 16 beautiful standard colours and 45 intermixable shades.

EASY TO APPLY: Brushes on effortlessly, with no runs, no drag, no brush or sag marks. Can even be applied with a 6-inch brush.

#### Recommended Undercoats for Hi-Glo Intermixes

| INTERMIXES No. (120) to (124)<br>(150) to (154) | Use MIST GREY Undercoat |
|-------------------------------------------------|-------------------------|
| INTERMIXES No. (140) to (149)<br>(155) to (158) | Use LAUREL Undercoat    |
| INTERMIXES No. (125) to (134)<br>(159) to (164) | Use WHITE Undercoat     |
| INTERMIXES No. (135) to (139)                   | Use DUSKY PINK Undercoa |