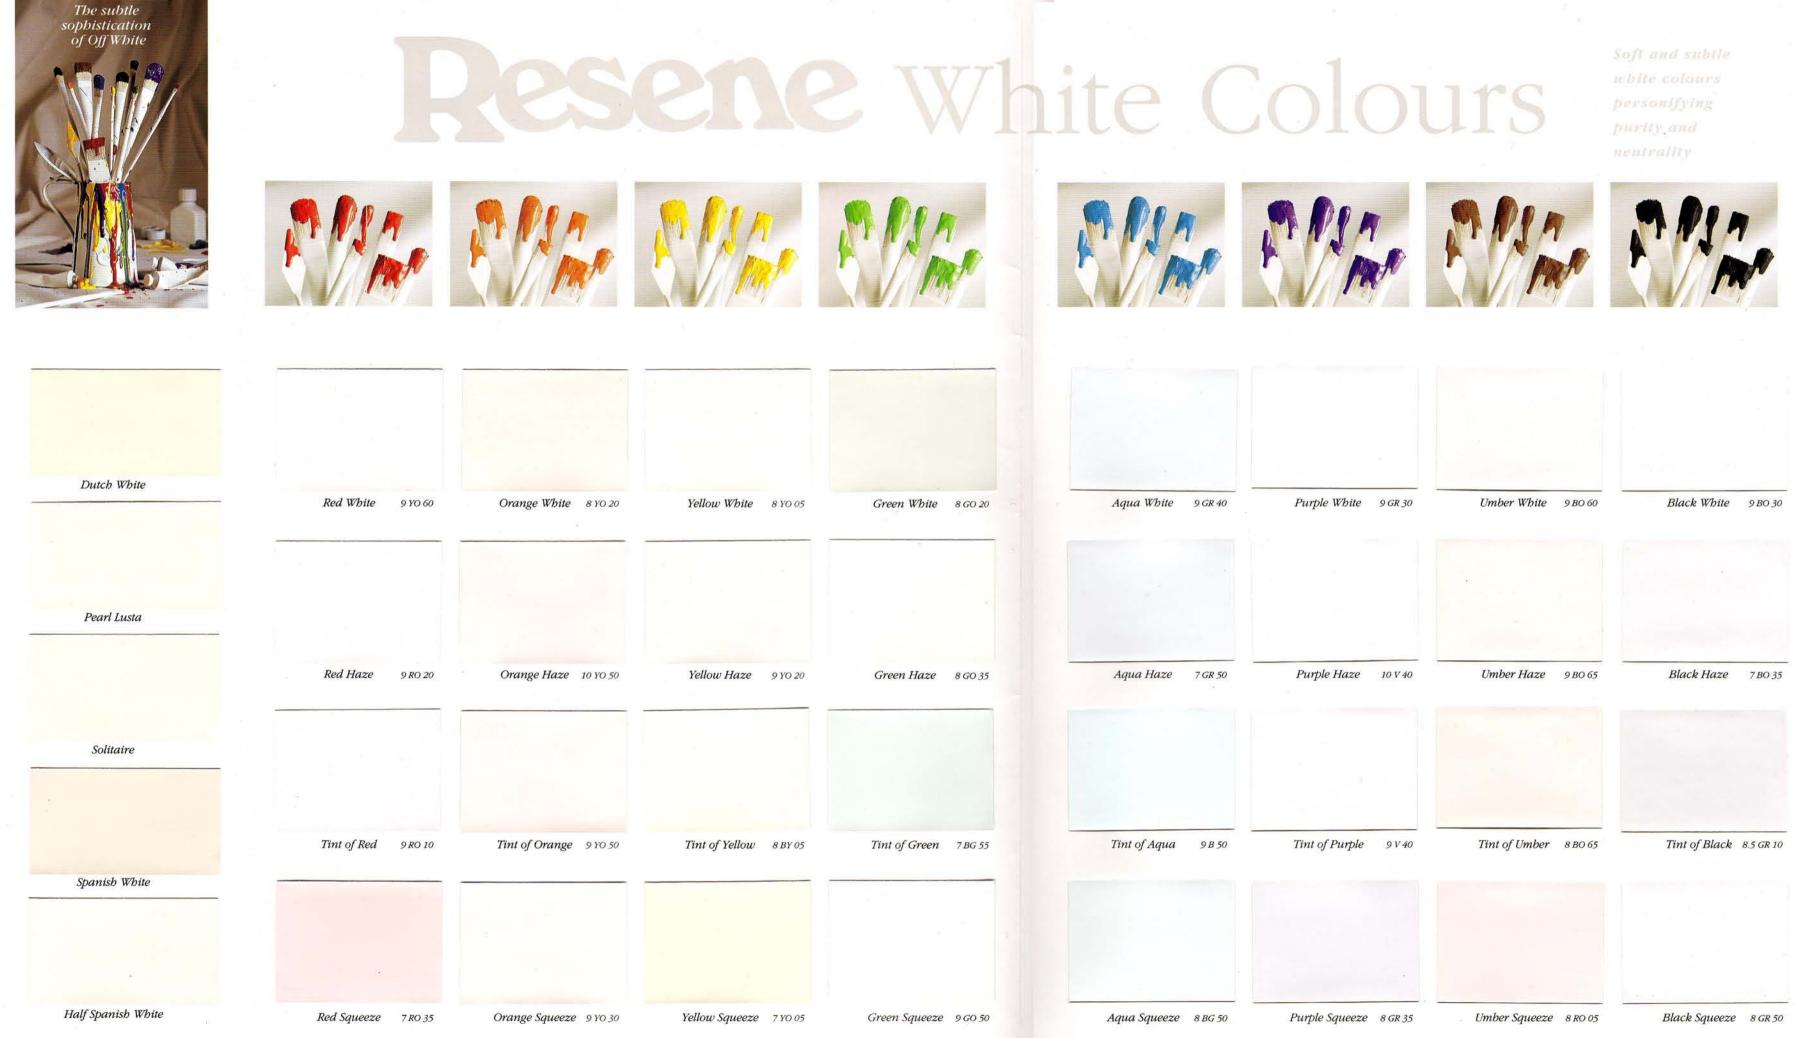

# Resene introduce White Colours, a superb range of gentle new colour tints to enhance any room.

Now the new Resene range of White Colours, adds a fresh dimension to the off-white effect. The Resene White Colours range extends across the spectrum of premium Resene paints for all interior/exterior applications and finishes. Your local Resene Color Shop will advise you on the type of paint you require.