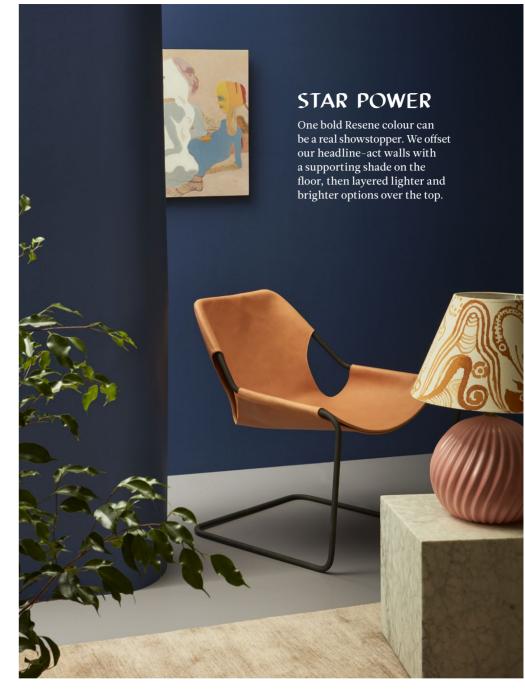

Resene Colorwood Jarrah

Resene Vintage

Resene Waikawa Grey

Resene Half Merino

44 homestyle homestyle 45 Paint trends — Paint trends

46 homestyle 47

ABOVE, BACKDROP Walls in Resene SpaceCote Low Sheen in Resene True Blue; floor in Resene Walk-on in Resene Monsoon, resene.co.nz. ABOVE, FROM LEFT Weeping fig in Bianca pot, \$221, plantandpot.nz. Agra Knot rug by Armadillo, \$5595, theivyhouse. co.nz. Resting Face artwork by Vincent Langford, \$1250, instagram.com/vincentlangfordart. Paulistano chair by Paulo Mendes da Rocha, \$5940, cavitco.com. Elle Block Square side table, \$2087, sorenliv.com. Pink Fluted lamp, \$289; Andrew McLeod shade, \$950, babelogue.shop. OPPOSITE, BACKDROP Wall in Resene Quarter Drought; skirting board in Resene Olive Green; floor in Resene SpaceCote Low Sheen in Resene Apple Blossom, with Resene FX Paint Effects and Resene Burnt Crimson; plinth in Resene Enamacryl SpaceCote Low Sheen in Resene Apple Blossom, with Resene FX Paint Effects and Resene Burnt Crimson; plinth in Resene Enamacryi in Resene Volcano, resene.co.nz. Bahama fabric (used as curtain), \$50/m, marthas.co.nz. OPPOSITE, FROM LEFT Holmegaard lamp, \$385, babelogue.shop. Vase by Paul Pachter, \$175; bowl by Prowd, \$79, widdess.co.nz. Whip artwork by Jodi Newnham, \$990, midcenturyswag.co.nz. Kitsune sofa by Tolv, \$4029, dawsonandco.nz. Kentia palm, \$109, plantandpot.nz. Cord cushion, \$109, boconcept.co.nz. Glasses and book stylist's own.