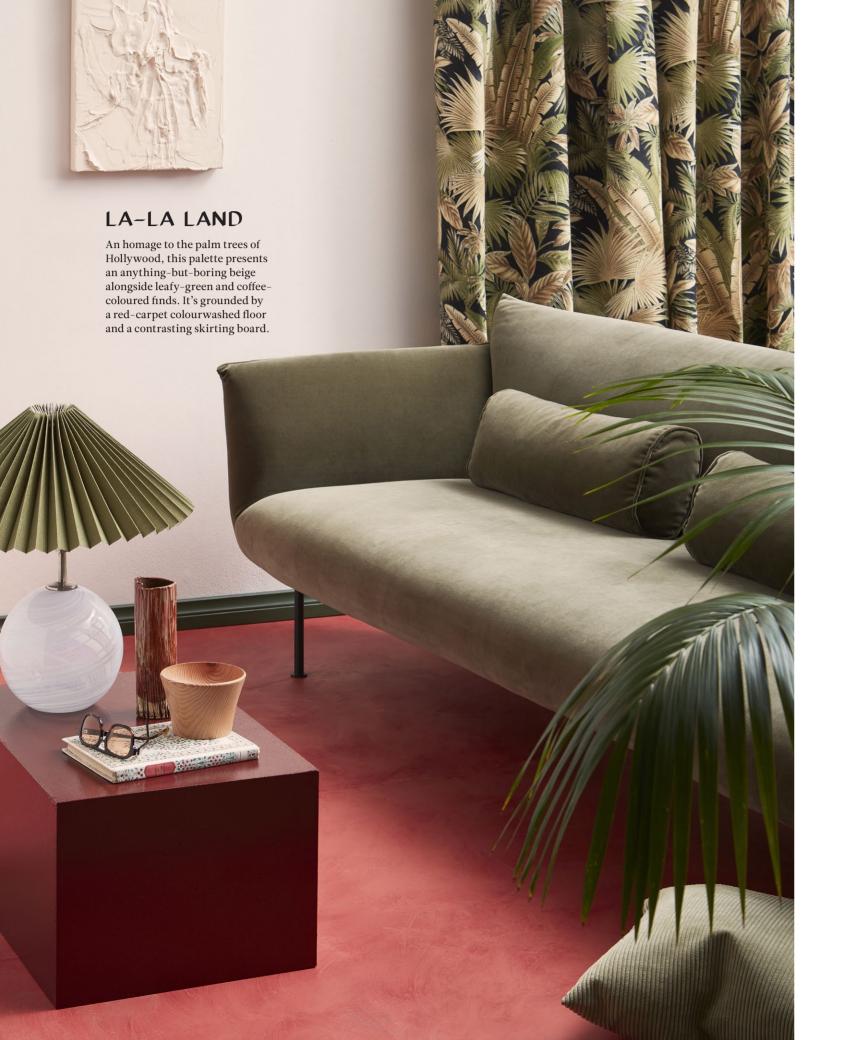

Resene Colorwood Jarrah

Resene Vintage

Resene Waikawa Grey

Resene Half Merino

44 homestyle homestyle 45 Paint trends — Paint trends

46 homestyle 47

ABOVE, BACKDROP Walls in Resene SpaceCote Low Sheen in Resene True Blue; floor in Resene Walk-on in Resene Monsoon, resene.co.nz. ABOVE, FROM LEFT Weeping fig in Bianca pot, \$221, plantandpot.nz. Agra Knot rug by Armadillo, \$5595, theivyhouse. co.nz. Resting Face artwork by Vincent Langford, \$1250, instagram.com/vincentlangfordart. Paulistano chair by Paulo Mendes da Rocha, \$5940, cavitco.com. Elle Block Square side table, \$2087, sorenliv.com. Pink Fluted lamp, \$289; Andrew McLeod shade, \$950, babelogue.shop. OPPOSITE, BACKDROP Wall in Resene Quarter Drought; skirting board in Resene Olive Green; floor in Resene SpaceCote Low Sheen in Resene Apple Blossom, with Resene FX Paint Effects and Resene Burnt Crimson; plinth in Resene Enamacryl SpaceCote Low Sheen in Resene Apple Blossom, with Resene FX Paint Effects and Resene Burnt Crimson; plinth in Resene Enamacryi in Resene Volcano, resene.co.nz. Bahama fabric (used as curtain), \$50/m, marthas.co.nz. OPPOSITE, FROM LEFT Holmegaard lamp, \$385, babelogue.shop. Vase by Paul Pachter, \$175; bowl by Prowd, \$79, widdess.co.nz. Whip artwork by Jodi Newnham, \$990, midcenturyswag.co.nz. Kitsune sofa by Tolv, \$4029, dawsonandco.nz. Kentia palm, \$109, plantandpot.nz. Cord cushion, \$109, boconcept.co.nz. Glasses and book stylist's own.

Resene Apple Blossom