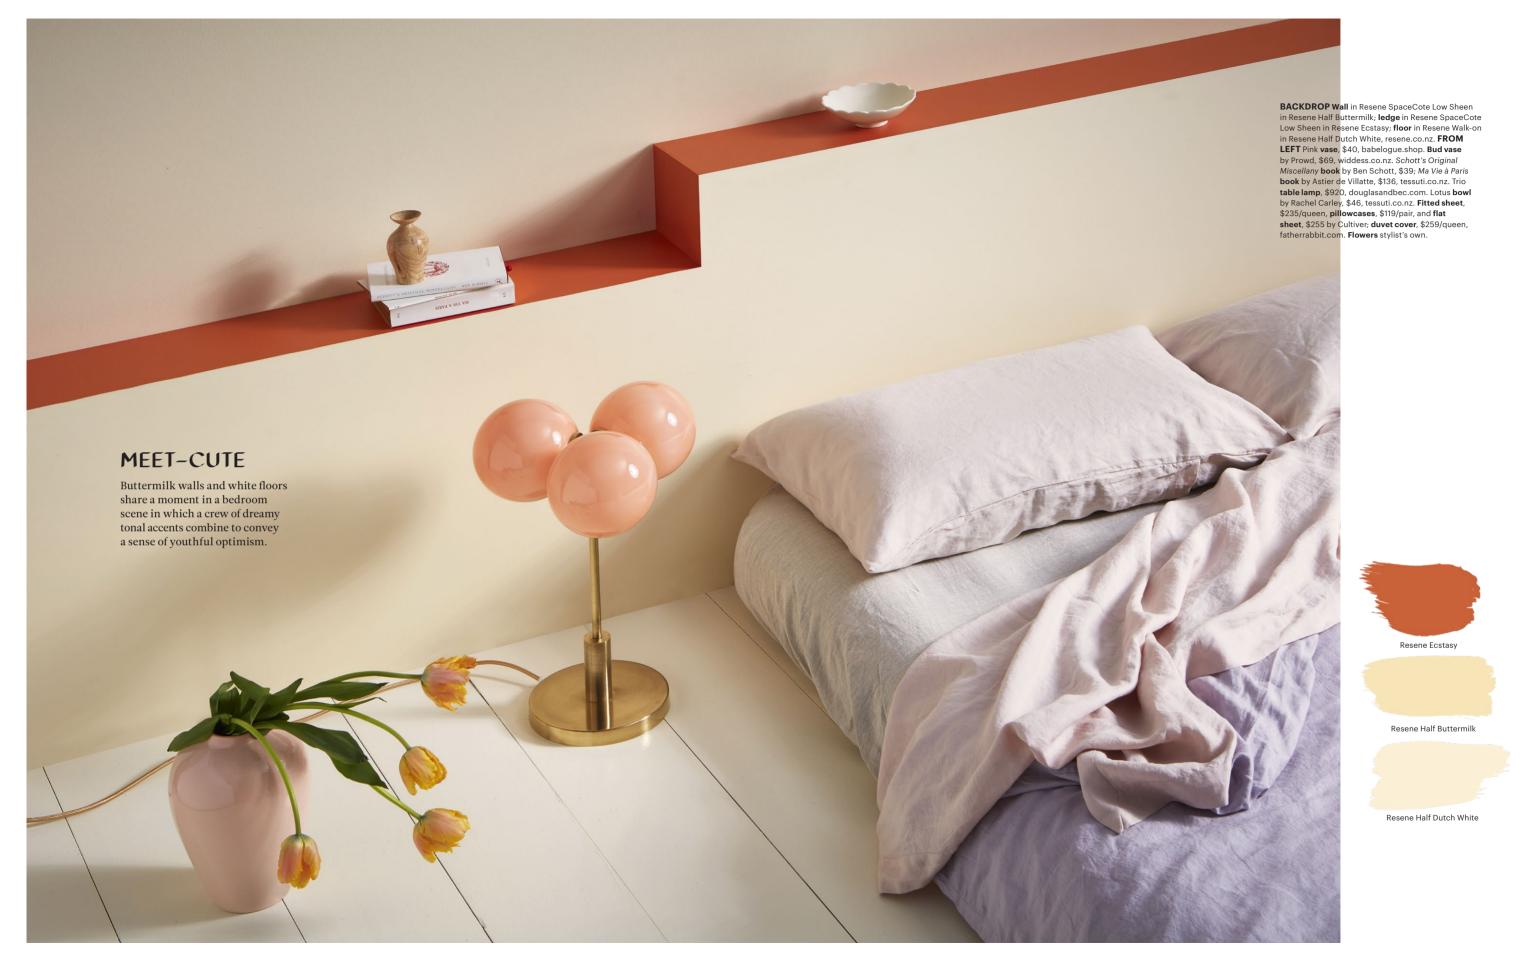

ABOVE, BACKDROP Walls in Resene SpaceCote Low Sheen in Resene Half Merino, with Resene FX Paint Effects and Resene Spring Rain; floor in Resene Walk-on in Resene Sandstone, resene.co.nz. Toulouse Velvet Menthe fabric waik-on in Resene Sandstone, resene.co.nz. Toulouse vervet Mentile Tabric (used as curtain), \$70/m, marthas.co.nz. ABOVE, FROM LEFT Braid rug by Armadillo, \$1125, theivyhouse.co.nz. Dexter side table, from \$2950, davidshaw.co.nz. Treasure storage box, \$70, boconcept.co.nz. Roattino floor lamp by Classicon, \$4520, matisse.co.nz. Dexter **side table**, from \$1200, davidshaw. co.nz. Robinson **dish** by Astier de Villatte, \$165, tessuti.co.nz. Arnold **chair**, from \$3850, david shaw.co.nz. **OPPOSITE, BACKDROP Wall** in Resene Colorwood in Resene Jarrah; battens in Resene SpaceCote Low Sheen in Resene Vintage, resene.co.nz. OPPOSITE, FROM LEFT Pedestal table by homestyle Editions, \$4595, homestyle-editions.co.nz. Wine glass by Beldi, \$13, fatherrabbit.com. Model 2065 **pendant lamp** by Astep, \$1895, goodform.co.nz. **Chair**; **vase** in Resene Waikawa Grey, resene.co.nz; and flowers stylist's own.

Resene Colorwood Jarrah

Resene Vintage

Resene Waikawa Grey

Resene Half Merino

44 homestyle homestyle 45 Paint trends — Paint trends

46 homestyle 47

ABOVE, BACKDROP Walls in Resene SpaceCote Low Sheen in Resene True Blue; floor in Resene Walk-on in Resene Monsoon, resene.co.nz. ABOVE, FROM LEFT Weeping fig in Bianca pot, \$221, plantandpot.nz. Agra Knot rug by Armadillo, \$5595, theivyhouse. co.nz. Resting Face artwork by Vincent Langford, \$1250, instagram.com/vincentlangfordart. Paulistano chair by Paulo Mendes da Rocha, \$5940, cavitco.com. Elle Block Square side table, \$2087, sorenliv.com. Pink Fluted lamp, \$289; Andrew McLeod shade, \$950, babelogue.shop. OPPOSITE, BACKDROP Wall in Resene Quarter Drought; skirting board in Resene Olive Green; floor in Resene SpaceCote Low Sheen in Resene Apple Blossom, with Resene FX Paint Effects and Resene Burnt Crimson; plinth in Resene Enamacryl SpaceCote Low Sheen in Resene Apple Blossom, with Resene FX Paint Effects and Resene Burnt Crimson; plinth in Resene Enamacryi in Resene Volcano, resene.co.nz. Bahama fabric (used as curtain), \$50/m, marthas.co.nz. OPPOSITE, FROM LEFT Holmegaard lamp, \$385, babelogue.shop. Vase by Paul Pachter, \$175; bowl by Prowd, \$79, widdess.co.nz. Whip artwork by Jodi Newnham, \$990, midcenturyswag.co.nz. Kitsune sofa by Tolv, \$4029, dawsonandco.nz. Kentia palm, \$109, plantandpot.nz. Cord cushion, \$109, boconcept.co.nz. Glasses and book stylist's own.