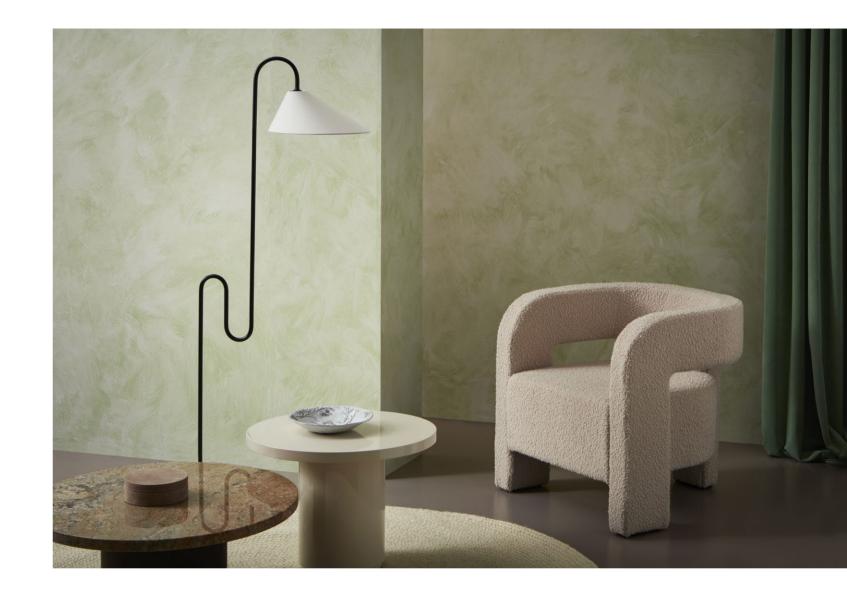

## **FADED GLAMOUR**

These limewashed-look walls in a '50s mint green have an undeniable chemistry with the high-gloss painted floor. Additional décor made from interesting materials such as marble, bouclé and velvet will masterfully hold the attention of any audience.

ABOVE, BACKDROP Walls in Resene SpaceCote Low Sheen in Resene Half Merino, with Resene FX Paint Effects and Resene Spring Rain; floor in Resene Walk-on in Resene Sandstone, resene.co.nz. Toulouse Velvet Menthe fabric waik-on in Resene Sandstone, resene.co.nz. Toulouse vervet Mentile Tabric (used as curtain), \$70/m, marthas.co.nz. ABOVE, FROM LEFT Braid rug by Armadillo, \$1125, theivyhouse.co.nz. Dexter side table, from \$2950, davidshaw.co.nz. Treasure storage box, \$70, boconcept.co.nz. Roattino floor lamp by Classicon, \$4520, matisse.co.nz. Dexter **side table**, from \$1200, davidshaw. co.nz. Robinson **dish** by Astier de Villatte, \$165, tessuti.co.nz. Arnold **chair**, from \$3850, david shaw.co.nz. **OPPOSITE, BACKDROP Wall** in Resene Colorwood in Resene Jarrah; battens in Resene SpaceCote Low Sheen in Resene Vintage, resene.co.nz. OPPOSITE, FROM LEFT Pedestal table by homestyle Editions, \$4595, homestyle-editions.co.nz. Wine glass by Beldi, \$13, fatherrabbit.com. Model 2065 **pendant lamp** by Astep, \$1895, goodform.co.nz. **Chair**; **vase** in Resene Waikawa Grey, resene.co.nz; and flowers stylist's own.