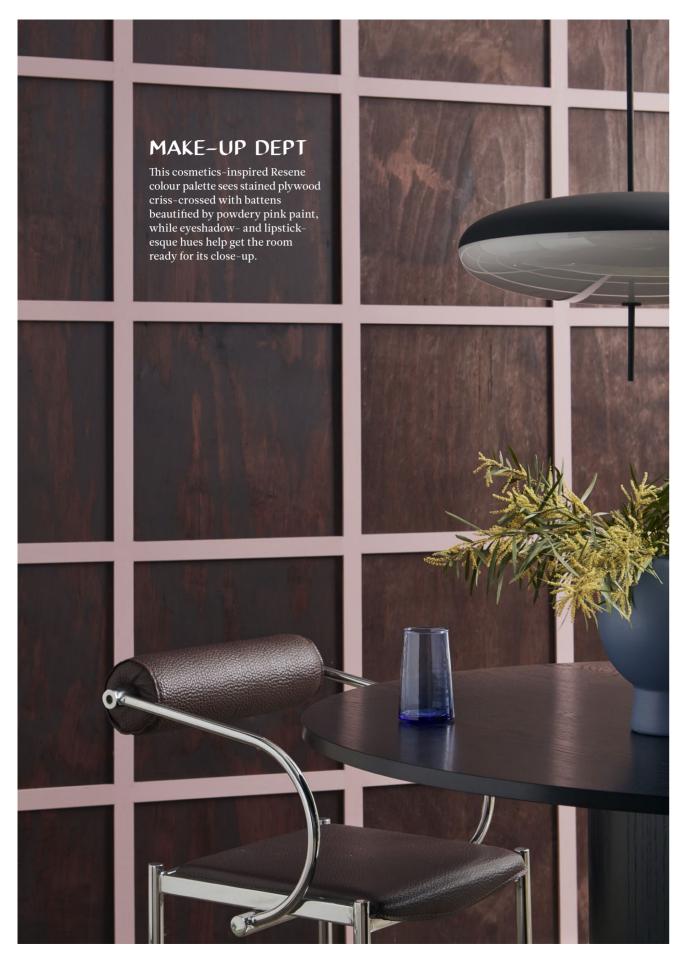

ABOVE, BACKDROP Walls in Resene SpaceCote Low Sheen in Resene Half Merino, with Resene FX Paint Effects and Resene Spring Rain; floor in Resene Walk-on in Resene Sandstone, resene.co.nz. Toulouse Velvet Menthe fabric waik-on in Resene Sandstone, resene.co.nz. Toulouse vervet Mentile Tabric (used as curtain), \$70/m, marthas.co.nz. ABOVE, FROM LEFT Braid rug by Armadillo, \$1125, theivyhouse.co.nz. Dexter side table, from \$2950, davidshaw.co.nz. Treasure storage box, \$70, boconcept.co.nz. Roattino floor lamp by Classicon, \$4520, matisse.co.nz. Dexter **side table**, from \$1200, davidshaw. co.nz. Robinson **dish** by Astier de Villatte, \$165, tessuti.co.nz. Arnold **chair**, from \$3850, david shaw.co.nz. **OPPOSITE, BACKDROP Wall** in Resene Colorwood in Resene Jarrah; battens in Resene SpaceCote Low Sheen in Resene Vintage, resene.co.nz. OPPOSITE, FROM LEFT Pedestal table by homestyle Editions, \$4595, homestyle-editions.co.nz. Wine glass by Beldi, \$13, fatherrabbit.com. Model 2065 **pendant lamp** by Astep, \$1895, goodform.co.nz. **Chair**; **vase** in Resene Waikawa Grey, resene.co.nz; and flowers stylist's own.

Resene Colorwood Jarrah

Resene Vintage

Resene Waikawa Grey

Resene Half Merino

44 homestyle homestyle 45 Paint trends — Paint trends

46 homestyle 47

ABOVE, BACKDROP Walls in Resene SpaceCote Low Sheen in Resene True Blue; floor in Resene Walk-on in Resene Monsoon, resene.co.nz. ABOVE, FROM LEFT Weeping fig in Bianca pot, \$221, plantandpot.nz. Agra Knot rug by Armadillo, \$5595, theivyhouse. co.nz. Resting Face artwork by Vincent Langford, \$1250, instagram.com/vincentlangfordart. Paulistano chair by Paulo Mendes da Rocha, \$5940, cavitco.com. Elle Block Square side table, \$2087, sorenliv.com. Pink Fluted lamp, \$289; Andrew McLeod shade, \$950, babelogue.shop. OPPOSITE, BACKDROP Wall in Resene Quarter Drought; skirting board in Resene Olive Green; floor in Resene SpaceCote Low Sheen in Resene Apple Blossom, with Resene FX Paint Effects and Resene Burnt Crimson; plinth in Resene Enamacryl SpaceCote Low Sheen in Resene Apple Blossom, with Resene FX Paint Effects and Resene Burnt Crimson; plinth in Resene Enamacryi in Resene Volcano, resene.co.nz. Bahama fabric (used as curtain), \$50/m, marthas.co.nz. OPPOSITE, FROM LEFT Holmegaard lamp, \$385, babelogue.shop. Vase by Paul Pachter, \$175; bowl by Prowd, \$79, widdess.co.nz. Whip artwork by Jodi Newnham, \$990, midcenturyswag.co.nz. Kitsune sofa by Tolv, \$4029, dawsonandco.nz. Kentia palm, \$109, plantandpot.nz. Cord cushion, \$109, boconcept.co.nz. Glasses and book stylist's own.