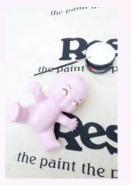

**Step eight** Apply three coats of Resene Art Action glaze to the kewpie doll, allowing two hours for each coat to dry. Turn a blank ceramic form into a cute kewpie doll ornament with a little bit of help from Resene.