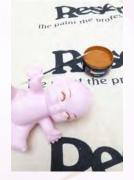

**Step eight** Apply three coats of Resene Art Action glaze to the kewpie doll, allowing two hours for each coat to dry. Turn a blank ceramic form into a cute kewpie doll ornament with a little bit of help from Resene.