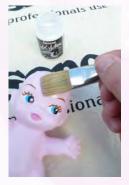

Step threePainteyelasheseyebrowswithReseneRootBeer and allow to dry.

**Step four** Paint the whites of each eye with Resene Alabaster, as shown, and allow to dry.

**Step five** Paint the lips with Resene Hopskotch and allow to dry.