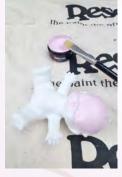

Step threePainteyelasheseyebrowswithReseneRootBeer and allow to dry.

**Step four** Paint the whites of each eye with Resene Alabaster, as shown, and allow to dry.

**Step five** Paint the lips with Resene Hopskotch and allow to dry.

**Step six** Paint the iris of each eye with Resene Sports Star and allow to dry.

**Step seven** Paint the pupil of each eye with Resene All Black and allow to dry and then paint a small highlight in each eye with Resene Alabaster. Allow to dry.