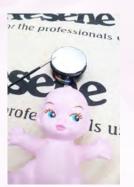

Step threePainteyelasheseyebrowswithReseneRootBeer and allow to dry.

**Step four** Paint the whites of each eye with Resene Alabaster, as shown, and allow to dry.

**Step five** Paint the lips with Resene Hopskotch and allow to dry.

**Step six** Paint the iris of each eye with Resene Sports Star and allow to dry.

**Step seven** Paint the pupil of each eye with Resene All Black and allow to dry and then paint a small highlight in each eye with Resene Alabaster. Allow to dry.