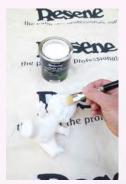

**Step one** Apply one coat of Resene Quick Dry to the ceramic kewpie doll form and allow two hours to dry.

**Step two** Apply two coats of Resene Princess to the kewpie doll, allowing two hours for each coat to dry.