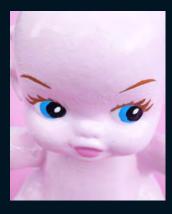

Step threePainteyelasheseyebrowswithReseneRootBeer and allow to dry.

**Step four** Paint the whites of each eye with Resene Alabaster, as shown, and allow to dry.

**Step five** Paint the lips with Resene Hopskotch and allow to dry.

**Step six** Paint the iris of each eye with Resene Sports Star and allow to dry.

**Step seven** Paint the pupil of each eye with Resene All Black and allow to dry and then paint a small highlight in each eye with Resene Alabaster. Allow to dry.