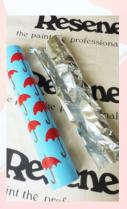

# Step seven

Take a piece of baking foil and loosely curl it into a tubular shape, as shown. Slide this into the tube.