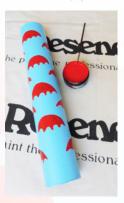

## **Step four**

Paint umbrella canopies on the outside of the tube with two coats of Resene Bright Red. Allow two hours for each coat to dry.

#### Step five

Paint umbrella tops and handles on the outside of the tube with two coats of Resene Brown Pod. Allow two hours for each coat to dry.