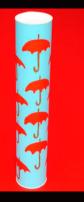

## **Step four**

Paint umbrella canopies on the outside of the tube with two coats of Resene Bright Red. Allow two hours for each coat to dry.

#### Step five

Paint umbrella tops and handles on the outside of the tube with two coats of Resene Brown Pod. Allow two hours for each coat to dry.