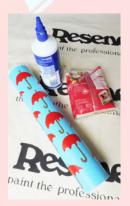

### You will need:

- Artists' brush
- Cardboard tube with plastic ends
- Dried rice
- Paintbrush
- · Piece of baking foil

- PVA glue
- Resene Quick Dry
- · Resene testpots of Resene Bright Red, Resene Brown Pod and Resene Malibu