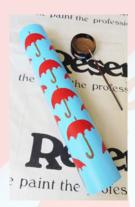

# **Rain stick**

**Difficulty level** ★easy ★★moderate ★★★challenging

**Toys and Games** with Mark Rayner - 31

## **Step four**

Paint umbrella canopies on the outside of the tube with two coats of Resene Bright Red. Allow two hours for each coat to dry.

#### Step five

Paint umbrella tops and handles on the outside of the tube with two coats of Resene Brown Pod. Allow two hours for each coat to dry.