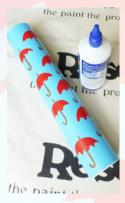

#### Step eight

Place half a cup of dried rice into the tube and fix the remaining plastic end into the top of the tube using PVA glue. Allow glue to dry.

To get the look: Mark painted the background table with Resene Lustacryl tinted to Resene Poppy.