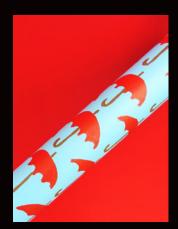

## **Step four**

Paint umbrella canopies on the outside of the tube with two coats of Resene Bright Red. Allow two hours for each coat to dry.

#### Step five

Paint umbrella tops and handles on the outside of the tube with two coats of Resene Brown Pod. Allow two hours for each coat to dry.