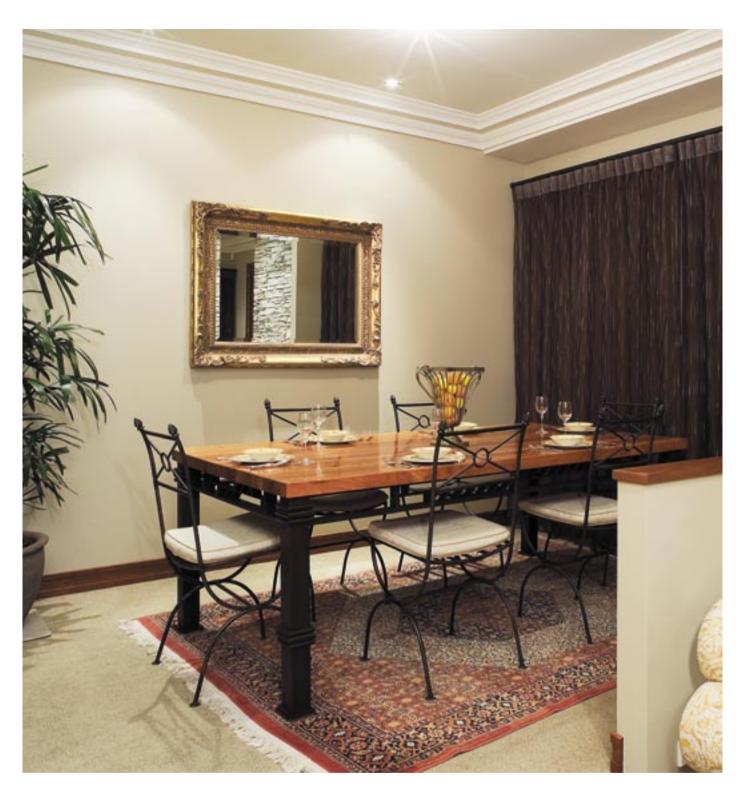

Above: Walls through the house are painted in full-, half-and quarter-strength variations of Resene Drought and Resene Merino, selected from the Resene The Range Whites & Neutrals fandeck. This fandeck complements The Range fashion fandeck, which features more than 150 shades.

Right: Neutral coloured walls complement this home's simple architectural style.

ight, neutral wall shades create a simple background for the timber detailing that is featured throughout this home. Colours were selected from the Resene The Range Whites & Neutrals fandeck.