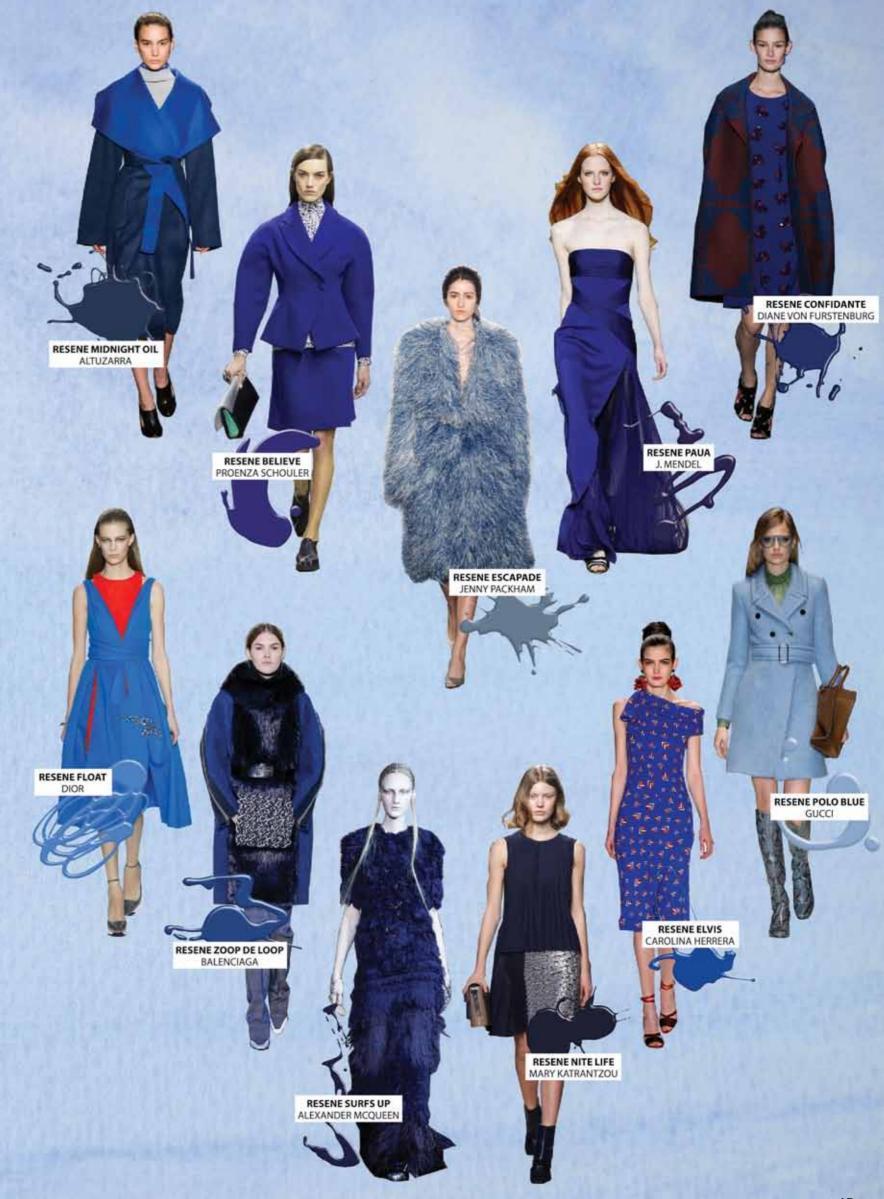

## IN BLUE

Pold colours ruled the runway this season, with blue being the hue of choice for designer collections this fall. The bright colour adds a bold statement to winter dressing, lightening up a usually dull colour palette to beat the winter blues this

Whether channeling your inner Jackie O in a Proenza Schouler modern power suit, matched here with Resene Believe, or an ethereal goddess in Alexander McQueen's navy feathered gown, this colour brings a whole new approach to statement dressing.

Jenny Packham's fall collection was inspired by the eclectic style of 70s icon Bianca Jagger. The collection featured Packham's classic embellishment in rich jewel tones and luscious pastel hues. The baby blue feather coat, matched with Resene Escapade, brings to mind a 70s disco diva at Studio 54 and highlights Packham's innate ability to capture the essence of an era whilst maintaining her signature aesthetic.

A graphic triangle print in brilliant blue highlights how this trend can be taken from

day to night with Carolina Herrera's elegant form fitting dress, matched with Resene Elvis.

Inspired by the swinging 60s, Gucci's glamorous pastel collection featured a mod baby blue mohair coat that screamed cool. While Altuzarra's sophisticated two-tone wrap coat, matched here with Resene Midnight Oil, is the epitome of uptown elegance with a modern twist.

The magnificent show at Dior transformed Christian Dior's 1947 new look silhouette into a sleek and modern Raf Simons edge. Standout pieces amongst the collection were the bi-layer dresses.

The sky blue cocktail dress, matched with Resene Float, was worn over a shorter red figure hugging dress and is a sophisticated take on the trend. Highlighting Simons' genius, the playful trend allows us a peek of the sleek red silhouette underneath the pristine perfection of the elegant blue gown.

From Mary Katrantzou's classic navy cocktail dress to the bold statement two-tone fur from Balenciaga, the blue hue look is set to be a major trend come fall.