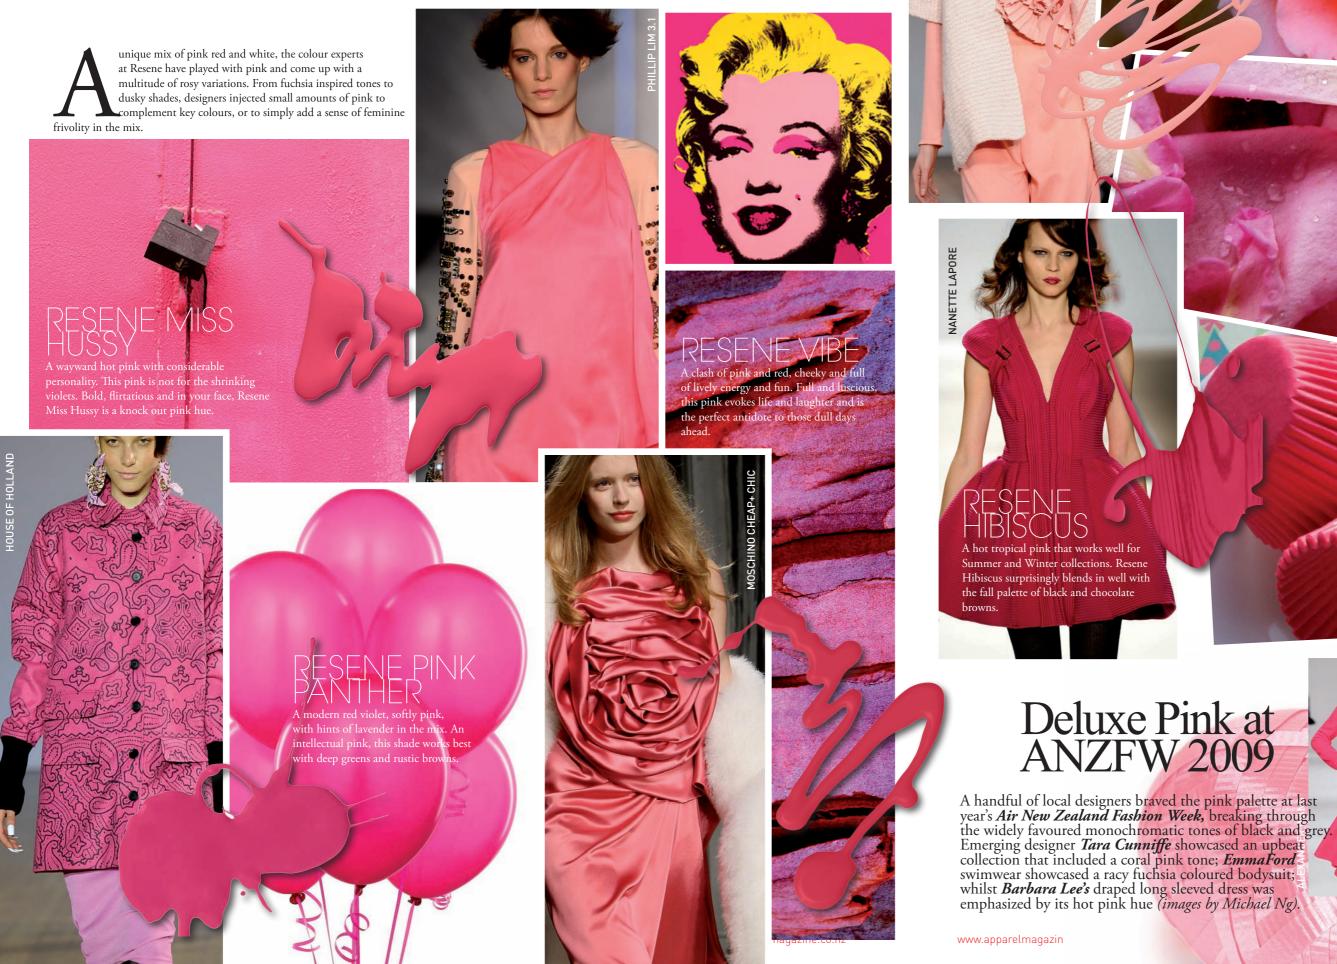

## **COLOUR FORECASTING**

RESENE A racy flamingo pink, and light, works well v blends. A great way to e months, this pink tr

RESENE COLOURS 1.RESENE MISS HUSSY 2. RESENE PINK PANTHER 3. RESENE VIBE 4. RESENE ROSE BUD 3 . RESENE BLISS RESENE HIBISCUS