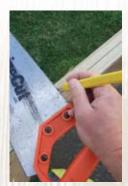

Step three

Cut the garden stakes using the pencil marks as a guide.

Step four

Smooth any rough edges with sandpaper, as shown.

Step five

Stain the garden stakes with one coat of Resene Fern Frond and allow to dry for 24 hours. Apply a second coat and allow to dry.