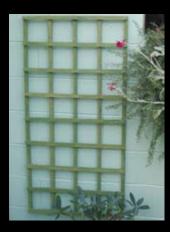

# **Plant support**

**★★** Difficulty level ★easy ★★moderate ★★★challenging

Ways with wood with Mark Rayner – 33

#### Step eight

Fix the remaining horizontal cross pieces, ensuring that they are equally spaced and fix the vertical pieces in the same way. Allow the glue to dry.

Create this stylish plant support using a few garden stakes and Resene Waterborne Woodsman penetrating oil stain.