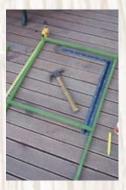

Step six

Attach two of the 600mm lengths to two of the 1200mm lengths to form a rectangle, fixing with 40mm nails and PVA glue. Use the set square to ensure the corners are at right angles.

Step seven

Fix the centre horizontal cross piece, as shown, using PVA glue and nails.