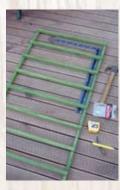

#### Step eight

Fix the remaining horizontal cross pieces, ensuring that they are equally spaced and fix the vertical pieces in the same way. Allow the glue to dry.

Create this stylish plant support using a few garden stakes and Resene Waterborne Woodsman penetrating oil stain.