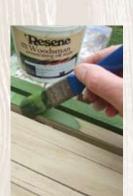

Step three

Cut the garden stakes using the pencil marks as a guide.

Step four

Smooth any rough edges with sandpaper, as shown.

Step five

Stain the garden stakes with one coat of Resene Fern Frond and allow to dry for 24 hours. Apply a second coat and allow to dry.