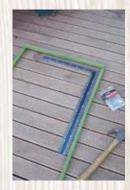

### Step one

Measure nine 600mm lengths and five 1200mm lengths from the 20mm x 20mm garden stakes.

Step two

Mark a ninety degree saw line across the garden stakes, as shown, using the back of the saw as a guide.