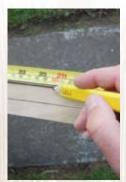

### Step one

Measure nine 600mm lengths and five 1200mm lengths from the 20mm x 20mm garden stakes.

Step two

Mark a ninety degree saw line across the garden stakes, as shown, using the back of the saw as a guide.