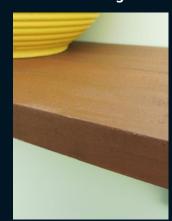

#### Step seven

Apply one coat of Resene Waterborne Woodsman timber stain to the wooden shelf, brushing in the direction of the grain, and allow to dry for two hours.

#### Step eight

Apply a second coat of Resene Waterborne Woodsman timber stain to the wooden shelf, brushing in the direction of the grain. Again, allow two hours to dry.

# To get the look:

**Exterior** 

It's easy to create this simple exterior

shelf using treated

timber battening and

**Resene Waterborne Woodsman timber** 

stain.

Mark painted the plant pot with Resene **Alabaster and Resene** Wild Thing.