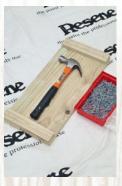

#### Step five

In Australia:

Cut two 200mm lengths of timber, smooth rough edges with sandpaper, and fix to the back of the shelf at right angles, as shown.

Step six

Measure, mark and cut two angled supports and smooth rough edges with sandpaper. Fix to the underside of the shelf, as shown.