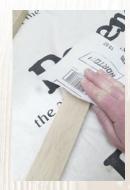

#### Step one

Measure, mark and cut five 500mm lengths of timber, as shown.

Step two

Smooth any rough edges with sandpaper.