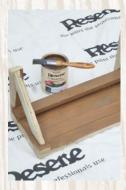

#### Step seven

Apply one coat of Resene Waterborne Woodsman timber stain to the wooden shelf, brushing in the direction of the grain, and allow to dry for two hours.

#### Step eight

Apply a second coat of Resene Waterborne Woodsman timber stain to the wooden shelf, brushing in the direction of the grain. Again, allow two hours to dry.