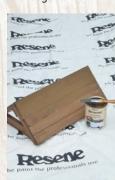

# To get the look:

**Exterior** 

It's easy to create this simple exterior

shelf using treated

timber battening and

**Resene Waterborne Woodsman timber** 

stain.

Mark painted the plant pot with Resene **Alabaster and Resene** Wild Thing.

## Other ideas:

For a rich black effect stain the shelf with **Resene Waterborne** Woodsman tinted to Resene Pitch Black.

For more ideas and inspiration visit your local Resene ColorShop or www.resene.com/ colorshops.