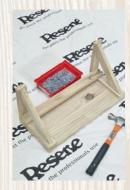

#### Step four

Cut a second 500mm length of timber, smooth edges sandpaper, and fix across the back edge of the shelf, as shown, leaving a 25mm gap along the back edge.

#### Step five

In Australia:

Cut two 200mm lengths of timber, smooth rough edges with sandpaper, and fix to the back of the shelf at right angles, as shown.

Step six

Measure, mark and cut two angled supports and smooth rough edges with sandpaper. Fix to the underside of the shelf, as shown.