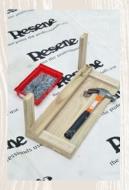

#### Step one

Measure, mark and cut five 500mm lengths of timber, as shown.

Step two

Smooth any rough edges with sandpaper.

## Step three

Measure, mark and cut two 250mm lengths of timber and smooth rough edges with sandpaper. Fix across the ends of the 500mm lengths of timber. as shown, to form the main body of the shelf.