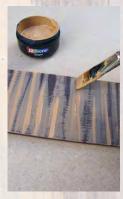

Step six

Paint a few more vertical stripes using Resene Lexington, as shown, and allow two hours to dry.

Step seven

Apply two coats of Resene Aquaclear to the frame, allowing two hours for each coat to dry.