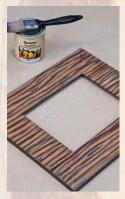

Step six

Paint a few more vertical stripes using Resene Lexington, as shown, and allow two hours to dry.

Step seven

Apply two coats of Resene Aquaclear to the frame, allowing two hours for each coat to dry.

Step eight

Replace the mirror into the frame and attach two small screw eyes and a length of string to hang. Transform a humble MDF framed mirror into a striking feature with a little bit of help from Resene.