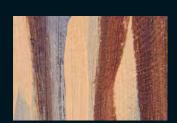

Step six

Paint a few more vertical stripes using Resene Lexington, as shown, and allow two hours to dry.

Step seven

Apply two coats of Resene Aquaclear to the frame, allowing two hours for each coat to dry.