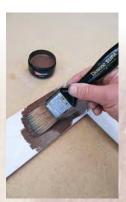

Apply one coat of Resene Lexington to the frame and allow two hours to dry.

**Step four** 

Apply a second coat of Resene Lexington to the frame and allow two hours to dry.

**Step five** 

Paint vertical stripes on the frame using Resene Bittersweet, applying the paint thinly, allowing some of the base colour to show through. Once dry, paint narrower stripes of Resene Bittersweet, applying the paint slightly thicker. Allow two hours to dry.

Step six

Paint a few more vertical stripes using Resene Lexington, as shown, and allow two hours to dry.

Step seven

Apply two coats of Resene Aquaclear to the frame, allowing two hours for each coat to dry.