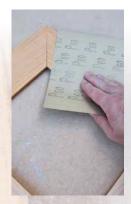

Step one

Remove the mirror from the frame and lightly sand the frame. Wipe off any sanding dust with a clean cloth.

Step two

Apply one coat of Resene Quick Dry to the frame and allow two hours to

Step three