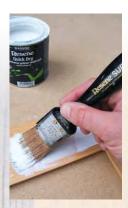

Step one

Remove the mirror from the frame and lightly sand the frame. Wipe off any sanding dust with a clean cloth.

Step two

Apply one coat of Resene Quick Dry to the frame and allow two hours to

Step three

Apply one coat of Resene Lexington to the frame and allow two hours to dry.

**Step four** 

Apply a second coat of Resene Lexington to the frame and allow two hours to dry.

**Step five** 

Paint vertical stripes on the frame using Resene Bittersweet, applying the paint thinly, allowing some of the base colour to show through. Once dry, paint narrower stripes of Resene Bittersweet, applying the paint slightly thicker. Allow two hours to dry.