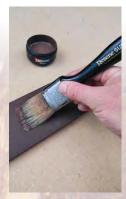

Step six

Paint a few more vertical stripes using Resene Lexington, as shown, and allow two hours to dry.

Step seven

Apply two coats of Resene Aquaclear to the frame, allowing two hours for each coat to dry.