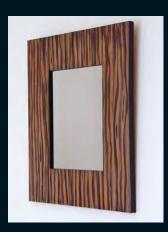

## **Wood grain mirror**

**Difficulty level** ★easy ★★moderate ★★★challenging

Weekend DIY with Mark Rayner - 22

Step eight

Replace the mirror into the frame and attach two small screw eyes and a length of string to hang. Transform a humble MDF framed mirror into a striking feature with a little bit of help from Resene.