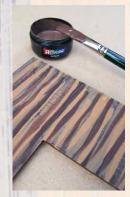

Apply one coat of Resene Lexington to the frame and allow two hours to dry.

**Step four** 

Apply a second coat of Resene Lexington to the frame and allow two hours to dry.

**Step five** 

Paint vertical stripes on the frame using Resene Bittersweet, applying the paint thinly, allowing some of the base colour to show through. Once dry, paint narrower stripes of Resene Bittersweet, applying the paint slightly thicker. Allow two hours to dry.