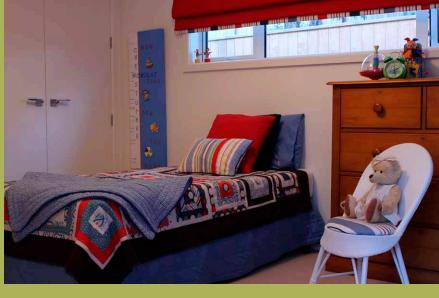

To balance the bold entrance and hallway wallpaper, Resene Jigsaw was chosen as a fun and lively colour in the adjoining dining room and echoed in the glass mosaic splashback in the kitchen.

The master bedroom also features a wallpaper with a striking yellow green background colour and metallic paisley overlaid print, the perfect contrast to Resene Half Villa White on adjacent walls. The last paint colour to be added was in their young son's bedroom. Resene SpaceCote Low Sheen tinted to Resene Kombi was chosen as an enduring product and colour to take the young boy through the years and to set the scene for a bold striped fabric at the window and a bright and colourful bed cover.