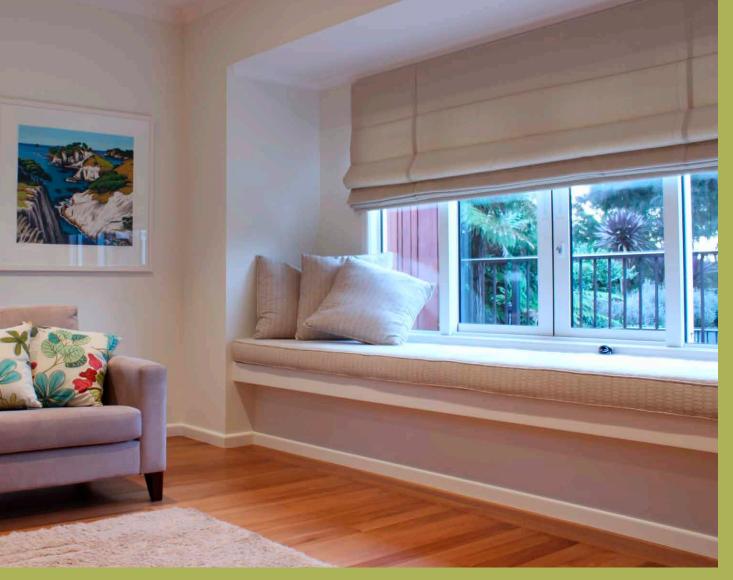

Resene Zylone Sheen tinted to Resene Half Villa White is the main interior wall colour complemented by Resene Eighth Pearl Lusta on ceilings. The two bathrooms were also painted in Resene Half Villa White tinted into Resene Lustacryl semi-gloss waterborne enamel as was the wooden joinery to link it in with the joinery of the new addition.