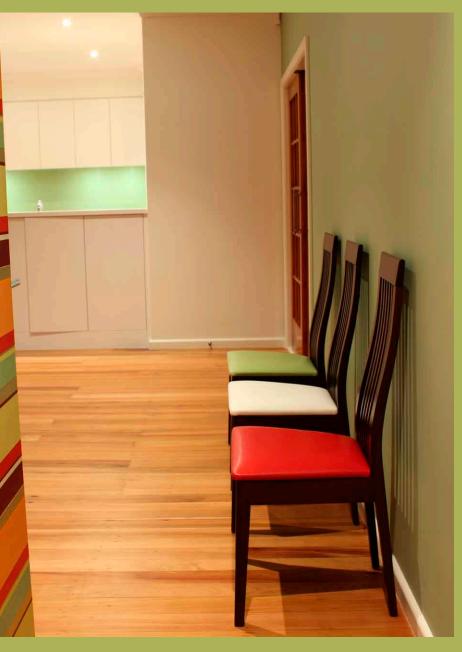

To balance the bold entrance and hallway wallpaper, Resene Jigsaw was chosen as a fun and lively colour in the adjoining dining room and echoed in the glass mosaic splashback in the kitchen.

The master bedroom also features a wallpaper with a striking yellow green background colour and metallic paisley overlaid print, the perfect contrast to Resene Half Villa White on adjacent walls. The last paint colour to be added was in their young son's bedroom. Resene SpaceCote Low Sheen tinted to Resene Kombi was chosen as an enduring product and colour to take the young boy through the years and to set the scene for a bold striped fabric at the window and a bright and colourful bed cover.