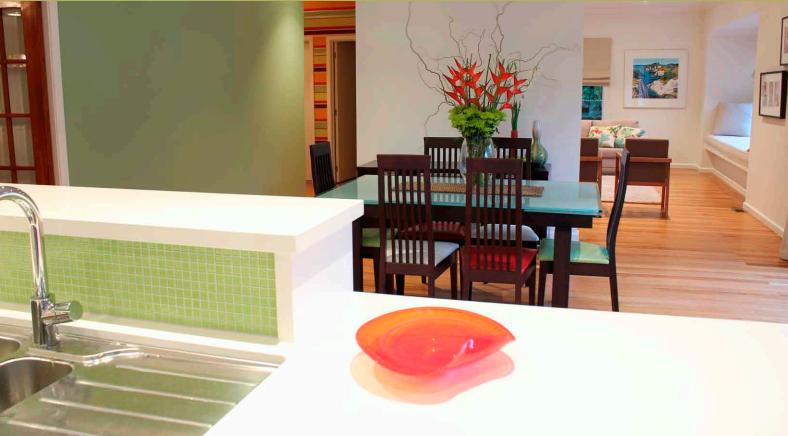

To balance the bold entrance and hallway wallpaper, Resene Jigsaw was chosen as a fun and lively colour in the adjoining dining room and echoed in the glass mosaic splashback in the kitchen.

The master bedroom also features a wallpaper with a striking yellow green background colour and metallic paisley overlaid print, the perfect contrast to Resene Half Villa White on adjacent walls. The last paint colour to be added was in their young son's bedroom. Resene SpaceCote Low Sheen tinted to Resene Kombi was chosen as an enduring product and colour to take the young boy through the years and to set the scene for a bold striped fabric at the window and a bright and colourful bed cover.