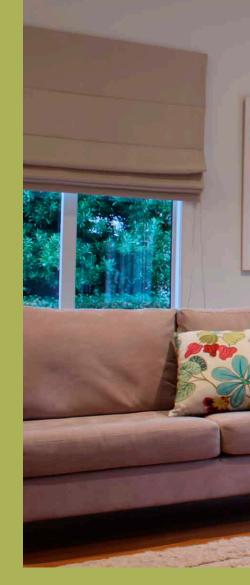

Resene Zylone Sheen tinted to Resene Half Villa White is the main interior wall colour complemented by Resene Eighth Pearl Lusta on ceilings. The two bathrooms were also painted in Resene Half Villa White tinted into Resene Lustacryl semi-gloss waterborne enamel as was the wooden joinery to link it in with the joinery of the new addition.

To balance the bold entrance and hallway wallpaper, Resene Jigsaw was chosen as a fun and lively colour in the adjoining dining room and echoed in the glass mosaic splashback in the kitchen.

The master bedroom also features a wallpaper with a striking yellow green background colour and metallic paisley overlaid print, the perfect contrast to Resene Half Villa White on adjacent walls. The last paint colour to be added was in their young son's bedroom. Resene SpaceCote Low Sheen tinted to Resene Kombi was chosen as an enduring product and colour to take the young boy through the years and to set the scene for a bold striped fabric at the window and a bright and colourful bed cover.