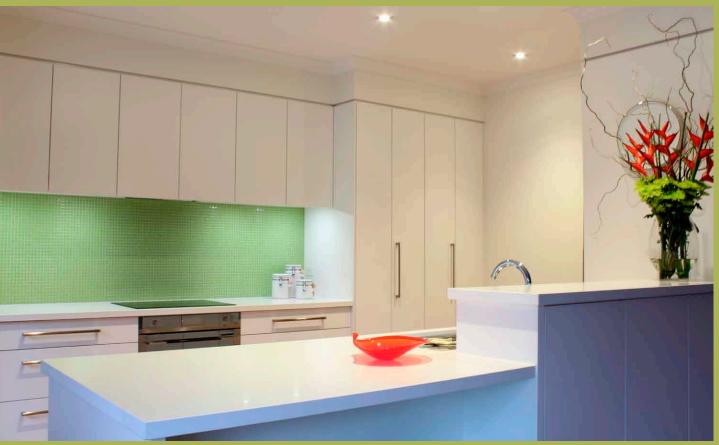

To balance the bold entrance and hallway wallpaper, Resene Jigsaw was chosen as a fun and lively colour in the adjoining dining room and echoed in the glass mosaic splashback in the kitchen.

The master bedroom also features a wallpaper with a striking yellow green background colour and metallic paisley overlaid print, the perfect contrast to Resene Half Villa White on adjacent walls. The last paint colour to be added was in their young son's bedroom. Resene SpaceCote Low Sheen tinted to Resene Kombi was chosen as an enduring product and colour to take the young boy through the years and to set the scene for a bold striped fabric at the window and a bright and colourful bed cover.