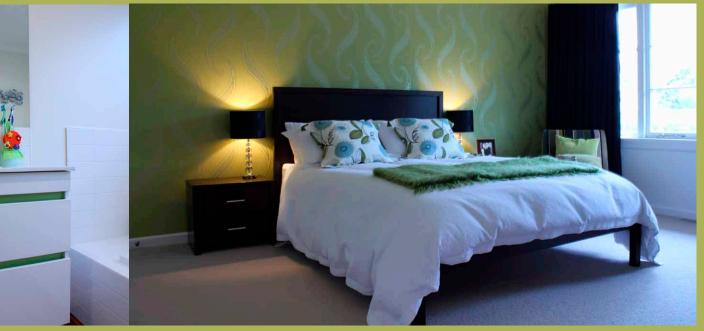

To balance the bold entrance and hallway wallpaper, Resene Jigsaw was chosen as a fun and lively colour in the adjoining dining room and echoed in the glass mosaic splashback in the kitchen.

The master bedroom also features a wallpaper with a striking yellow green background colour and metallic paisley overlaid print, the perfect contrast to Resene Half Villa White on adjacent walls. The last paint colour to be added was in their young son's bedroom. Resene SpaceCote Low Sheen tinted to Resene Kombi was chosen as an enduring product and colour to take the young boy through the years and to set the scene for a bold striped fabric at the window and a bright and colourful bed cover.