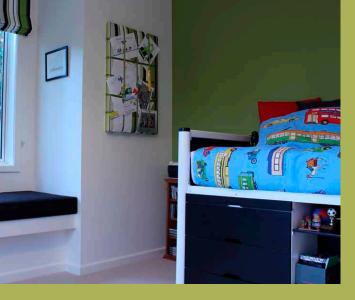

To balance the bold entrance and hallway wallpaper, Resene Jigsaw was chosen as a fun and lively colour in the adjoining dining room and echoed in the glass mosaic splashback in the kitchen.

The master bedroom also features a wallpaper with a striking yellow green background colour and metallic paisley overlaid print, the perfect contrast to Resene Half Villa White on adjacent walls. The last paint colour to be added was in their young son's bedroom. Resene SpaceCote Low Sheen tinted to Resene Kombi was chosen as an enduring product and colour to take the young boy through the years and to set the scene for a bold striped fabric at the window and a bright and colourful bed cover.