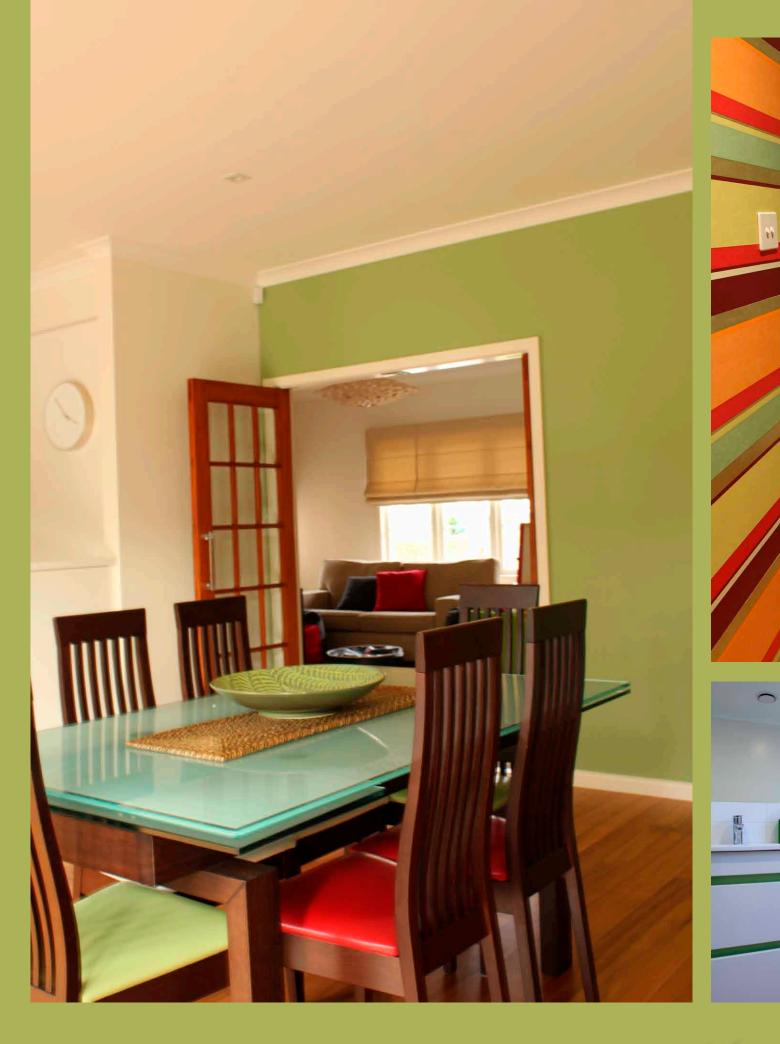

Resene Zylone Sheen tinted to Resene Half Villa White is the main interior wall colour complemented by Resene Eighth Pearl Lusta on ceilings. The two bathrooms were also painted in Resene Half Villa White tinted into Resene Lustacryl semi-gloss waterborne enamel as was the wooden joinery to link it in with the joinery of the new addition.

To balance the bold entrance and hallway wallpaper, Resene Jigsaw was chosen as a fun and lively colour in the adjoining dining room and echoed in the glass mosaic splashback in the kitchen.

The master bedroom also features a wallpaper with a striking yellow green background colour and metallic paisley overlaid print, the perfect contrast to Resene Half Villa White on adjacent walls. The last paint colour to be added was in their young son's bedroom. Resene SpaceCote Low Sheen tinted to Resene Kombi was chosen as an enduring product and colour to take the young boy through the years and to set the scene for a bold striped fabric at the window and a bright and colourful bed cover.