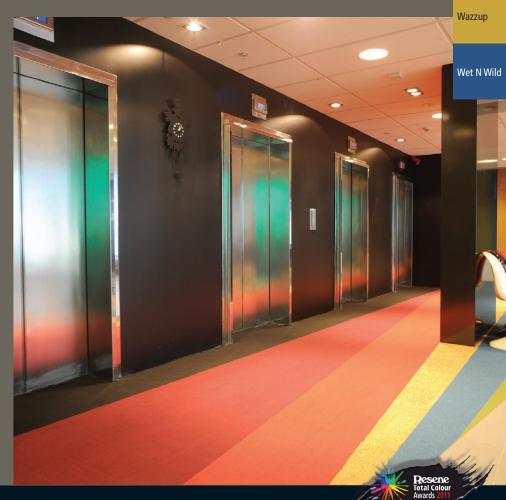

## Auckland

Located at 92 Albert Street, Auckland - levels 16 through 20 - Media Design School occupies a total of 4000sqm connected not only by lifts but two sweeping internal spiral stair cases.

The school provides leading design courses and produces outstanding professionals for the creative industries. As design professionals themselves, Media Design School was a unique client to work with. Receptive to bold application of an inspired Resene colour palette and willing to push boundaries with a dynamic use of floor coverings to the reception wall.

Spaceworks' single unifying idea for the Resene colour scheme was an inspirational idea born out of Media Design Schools brand essence 'ignite creativity'. The concept - each floor level represents traditional colours used in graphics on the packaging of a bundle of fireworks. The core of the building is painted Resene Nero referencing the gunpowder element at the centre of a firework. A play on the idea that the students are fireworks and Media Design School is the platform from which they are launched.

Colours Used: (various floors) Resene
Alabaster, Resene Cloudy, Resene Masala,
Resene Nero, Resene Reservoir, Resene
Sidecar, (level 15) Resene Caramel,
Resene Pizazz, Resene Whizz Bang, (level
16) Resene Bombshell, Resene Cabaret,
Resene Devoted, Resene Digital Green,
Resene Geronimo, Resene Hopbush,
Resene Petite Orchid, (level 17) Resene
Lilac Bush, Resene Prelude, (level 18)
Resene Bahama Blue, Resene Wet N Wild,
(level 19) Resene Bird Flower, Resene

Paris Daisy, Resene Pipi, Resene Wazzup, (level 20) Resene Area 51, Resene Kombi, Resene Limerick Products Used: Resene FilmPro Digital Green, Resene Zylone Sheen

Bird Flower

Bahama Blue

Lilac Bush

Paris Daisy