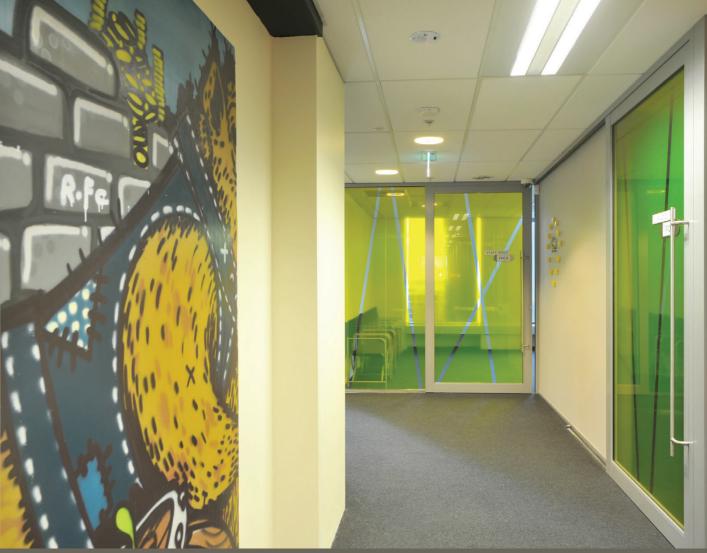

## Auckland

Located at 92 Albert Street, Auckland - levels 16 through 20 - Media Design School occupies a total of 4000sqm connected not only by lifts but two sweeping internal spiral stair cases.

The school provides leading design courses and produces outstanding professionals for the creative industries. As design professionals themselves, Media Design School was a unique client to work with. Receptive to bold application of an inspired Resene colour palette and willing to push boundaries with a dynamic use of floor coverings to the reception wall.

Spaceworks' single unifying idea for the Resene colour scheme was an inspirational idea born out of Media Design Schools brand essence 'ignite creativity'. The concept - each floor level represents traditional colours used in graphics on the packaging of a bundle of fireworks. The core of the building is painted Resene Nero referencing the gunpowder element at the centre of a firework. A play on the idea that the students are fireworks and Media Design School is the platform from which they are launched.