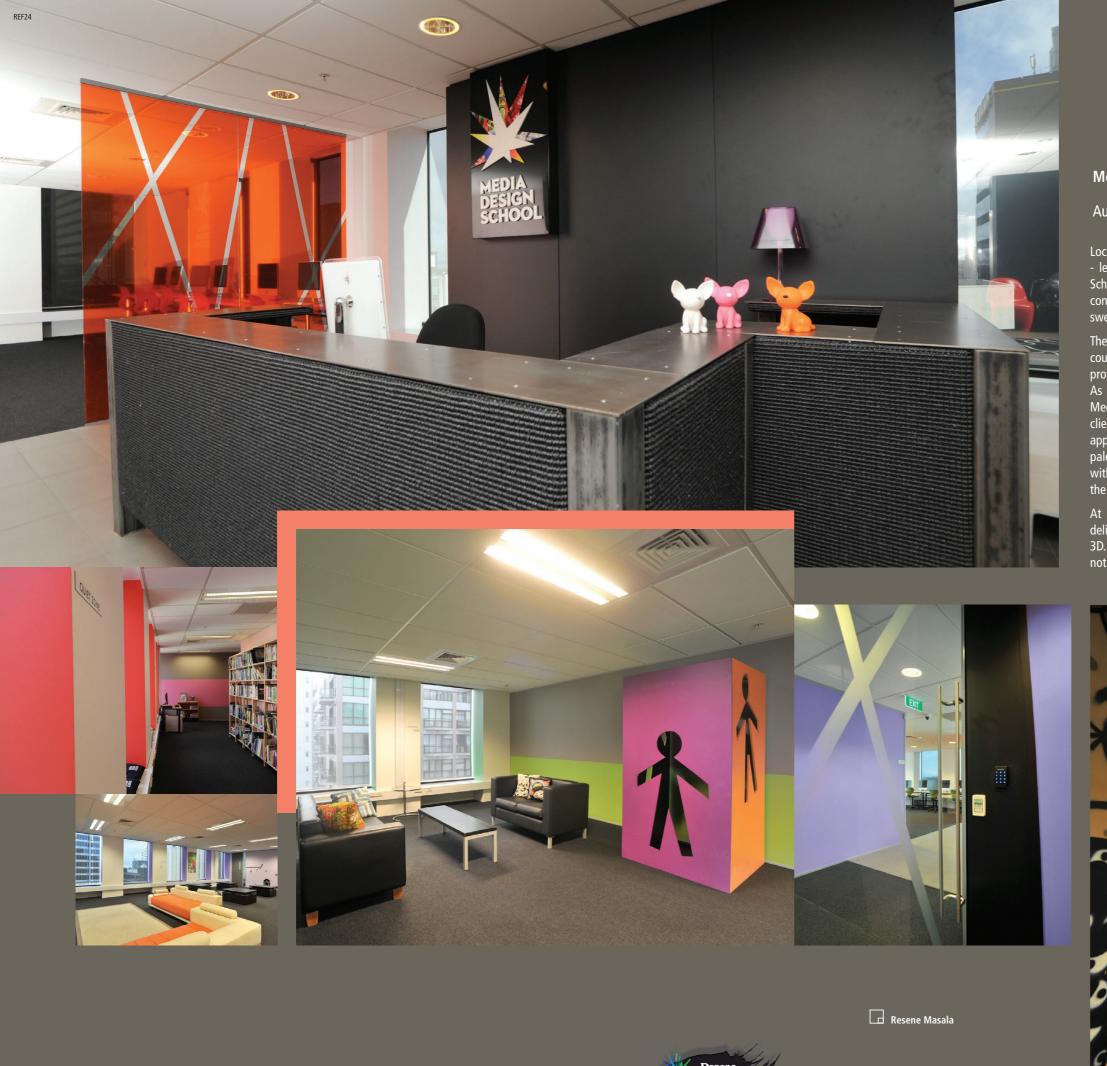

## Auckland

Located at 92 Albert Street, Auckland - levels 16 through 20 - Media Design School occupies a total of 4000sqm connected not only by lifts but two sweeping internal spiral stair cases.

The school provides leading design courses and produces outstanding professionals for the creative industries. As design professionals themselves, Media Design School was a unique client to work with. Receptive to bold application of an inspired Resene colour palette and willing to push boundaries with a dynamic use of floor coverings to the reception wall.

At Spaceworks we pride ourselves on delivering a clients brand promise in 3D. The design of a space is informed not only by that brand's unique 2D

communications, but by the culture of the people that use it; design development begins with research of the company we are building the space for.

Spaceworks' single unifying idea for the Resene colour scheme was an inspirational idea born out of Media Design Schools brand essence 'ignite creativity'. The concept - each floor level represents traditional colours used in graphics on the packaging of a bundle of fireworks. The core of the building is painted Resene Nero referencing the gunpowder element at the centre of a firework. A play on the idea that the students are fireworks and Media Design School is the platform from which they are launched.

Colours Used: (various floors) Resene
Alabaster, Resene Cloudy, Resene Masala,
Resene Nero, Resene Reservoir, Resene
Sidecar, (level 15) Resene Caramel,
Resene Pizazz, Resene Whizz Bang, (level
16) Resene Bombshell, Resene Cabaret,
Resene Devoted, Resene Digital Green,
Resene Geronimo, Resene Hopbush,
Resene Petite Orchid, (level 17) Resene
Lilac Bush, Resene Prelude, (level 18)
Resene Bahama Blue, Resene Wet N Wild,
(level 19) Resene Bird Flower, Resene