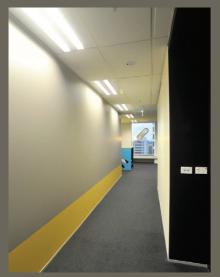

Spaceworks' single unifying idea for the Resene colour scheme was an inspirational idea born out of Media Design Schools brand essence 'ignite creativity'. The concept - each floor level represents traditional colours used in graphics on the packaging of a bundle of fireworks. The core of the building is painted Resene Nero referencing the gunpowder element at the centre of a firework. A play on the idea that the students are fireworks and Media Design School is the platform from which they are launched.

Colours Used: (various floors) Resene
Alabaster, Resene Cloudy, Resene Masala,
Resene Nero, Resene Reservoir, Resene
Sidecar, (level 15) Resene Caramel,
Resene Pizazz, Resene Whizz Bang, (level
16) Resene Bombshell, Resene Cabaret,
Resene Devoted, Resene Digital Green,
Resene Geronimo, Resene Hopbush,
Resene Petite Orchid, (level 17) Resene
Lilac Bush, Resene Prelude, (level 18)
Resene Bahama Blue, Resene Wet N Wild,
(level 19) Resene Bird Flower, Resene

Paris Daisy, Resene Pipi, Resene Wazzup, (level 20) Resene Area 51, Resene Kombi, Resene Limerick Products Used: Resene FilmPro Digital Green, Resene Zylone Sheen

Bird Flower

Bahama Blue

Lilac Bush

Paris Daisy