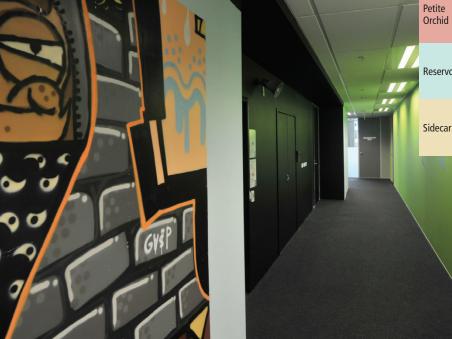

Spaceworks' single unifying idea for the Resene colour scheme was an inspirational idea born out of Media Design Schools brand essence 'ignite creativity'. The concept - each floor level represents traditional colours used in graphics on the packaging of a bundle of fireworks. The core of the building is painted Resene Nero referencing the gunpowder element at the centre of a firework. A play on the idea that the students are fireworks and Media Design School is the platform from which they are launched.

Colours Used: (various floors) Resene
Alabaster, Resene Cloudy, Resene Masala,
Resene Nero, Resene Reservoir, Resene
Sidecar, (level 15) Resene Caramel,
Resene Pizazz, Resene Whizz Bang, (level
16) Resene Bombshell, Resene Cabaret,
Resene Devoted, Resene Digital Green,
Resene Geronimo, Resene Hopbush,
Resene Petite Orchid, (level 17) Resene
Lilac Bush, Resene Prelude, (level 18)
Resene Bahama Blue, Resene Wet N Wild,
(level 19) Resene Bird Flower, Resene

Paris Daisy, Resene Pipi, Resene Wazzup, (level 20) Resene Area 51, Resene Kombi, Resene Limerick Products Used: Resene FilmPro Digital Green, Resene Zylone Sheen

Bird Flower

Bahama Blue

Lilac Bush

Paris Daisy