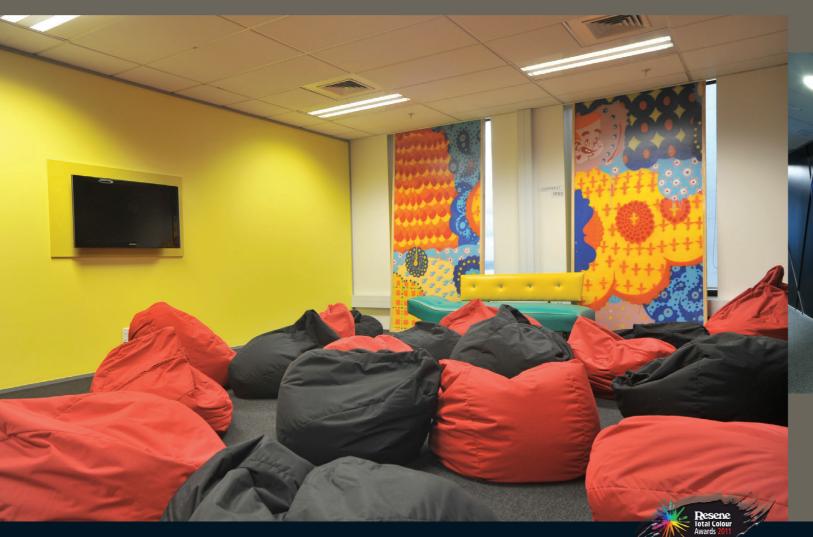

## Auckland

Located at 92 Albert Street, Auckland - levels 16 through 20 - Media Design School occupies a total of 4000sqm connected not only by lifts but two sweeping internal spiral stair cases.

The school provides leading design courses and produces outstanding professionals for the creative industries. As design professionals themselves, Media Design School was a unique client to work with. Receptive to bold application of an inspired Resene colour palette and willing to push boundaries with a dynamic use of floor coverings to the reception wall.

Spaceworks' single unifying idea for the Resene colour scheme was an inspirational idea born out of Media Design Schools brand essence 'ignite creativity'. The concept - each floor level represents traditional colours used in graphics on the packaging of a bundle of fireworks. The core of the building is painted Resene Nero referencing the gunpowder element at the centre of a firework. A play on the idea that the students are fireworks and Media Design School is the platform from which they are launched.