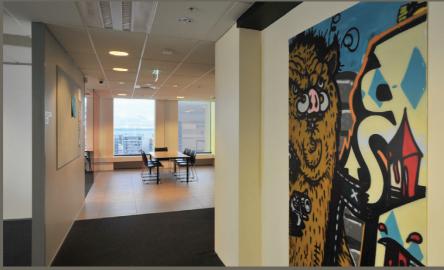

## Auckland

Located at 92 Albert Street, Auckland - levels 16 through 20 - Media Design School occupies a total of 4000sqm connected not only by lifts but two sweeping internal spiral stair cases.

The school provides leading design courses and produces outstanding professionals for the creative industries. As design professionals themselves, Media Design School was a unique client to work with. Receptive to bold application of an inspired Resene colour palette and willing to push boundaries with a dynamic use of floor coverings to the reception wall.

Spaceworks' single unifying idea for the Resene colour scheme was an inspirational idea born out of Media Design Schools brand essence 'ignite creativity'. The concept - each floor level represents traditional colours used in graphics on the packaging of a bundle of fireworks. The core of the building is painted Resene Nero referencing the gunpowder element at the centre of a firework. A play on the idea that the students are fireworks and Media Design School is the platform from which they are launched.