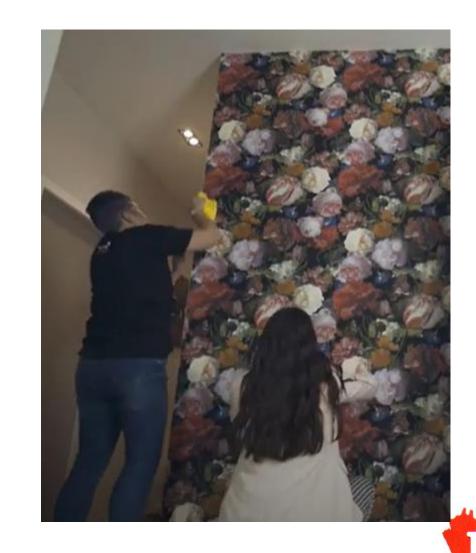

tes.
- Product application.
- Benefits
- Negatives







## **Wallpaper Types**

#### Pre-pasted paper

- Pre coated with paste.
- Polymer type paste.
- Soaking in water trough for 1
- Paper expands 5mm 8mm from dry to wet.
- Relax time of 10 minutes.
- Caution pasting this product
- History of Pre Paste
- Product application







## **Wallpaper Types**

#### Paste the Wall (non-woven)

- History
- Product make up, synthetic fibre
- Paste application
- Product application
- Benefits
- Negatives







# **Side match - Pattern Repeat**











Reverse Hang



Straight.











# **Light Fastness**



Moderate



- Good



Very Good







#### Removal



Strippable



Dry Peelable



Wet Removable







# **Durability**



Spongeable



Washable



Super Washable



- Scrubbable







aspiringwalls.co.nz







# **Application Guide**







# **Sealing Surfaces**







## Paste & Size range available

Size & Paste must be mixed to the correct consistency and has a pot and wall life of three days

























# **Product** Guide

















|              |                          | Shurstik                                                                                                                     | Shurstik                                                                                                                            | Metylan                                                                       | Metylan                                                                                                                       | Ha