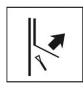

nd solid vinyl's
- Wood fibre base that expands 5mm 8mm from dry to wet.
- Relaxation time of 10 minutes.
- Product application.
- Benefits
- Negatives







## **Wallpaper Types**

#### Pre-pasted paper

- Pre coated with paste.
- Polymer type paste.
- Soaking in water trough for 1
- Paper expands 5mm 8mm from dry to wet.
- Relax time of 10 minutes.
- Caution pasting this product
- History of Pre Paste
- Product application







## **Wallpaper Types**

#### Paste the Wall (non-woven)

- History
- Product make up, synthetic fibre
- Paste application
- Product application
- Benefits
- Negatives







# **Side match - Pattern Repeat**











Reverse Hang



Straight.











# **Light Fastness**



Moderate



- Good



Very Good







#### Removal



Strippable



Dry Peelable



Wet Removable







# **Durability**



Spongeable



Washable



Super Washable



- Scrubbable







aspiringwalls.co.nz







# **Application Guide**







# **Sealing Surfaces**







## Paste & Size range available

Size & Paste must be mixed to the correct consistency and has a pot and wall life of three days

























# **Product** Guide

















|              |                          | Shurstik                                                                                                                     | Shurstik                                                                                                                            | Metylan                                                                       | Metylan