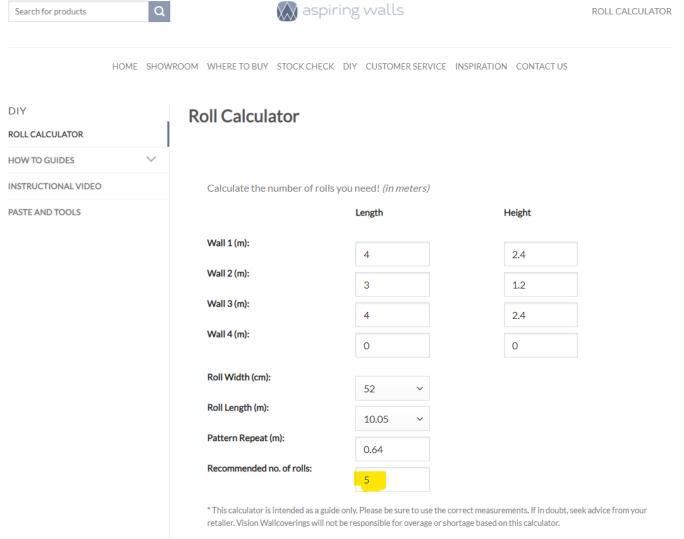

- Benefits
- Negatives







## **Wallpaper Types**

#### Pre-pasted paper

- Pre coated with paste.
- Polymer type paste.
- Soaking in water trough for 1
- Paper expands 5mm 8mm from dry to wet.
- Relax time of 10 minutes.
- Caution pasting this product
- History of Pre Paste
- Product application







## **Wallpaper Types**

#### Paste the Wall (non-woven)

- History
- Product make up, synthetic fibre
- Paste application
- Product application
- Benefits
- Negatives







# **Side match - Pattern Repeat**











Reverse Hang



Straight.











# **Light Fastness**



Moderate



- Good



Very Good







#### Removal



Strippable



Dry Peelable



Wet Removable







# **Durability**



Spongeable



Washable



Super Washable



- Scrubbable







aspiringwalls.co.nz







# **Application Guide**







# **Sealing Surfaces**







## Paste & Size range available

Size & Paste must be mixed to the correct consistency and has a pot and wall life of three days

























# **Product** Guide

















|              |                          | Shurstik                                                                                                                     | Shurstik                                                                                                                            | Metylan                                                                       | Metylan                                                                                                                       | HallsBeeline