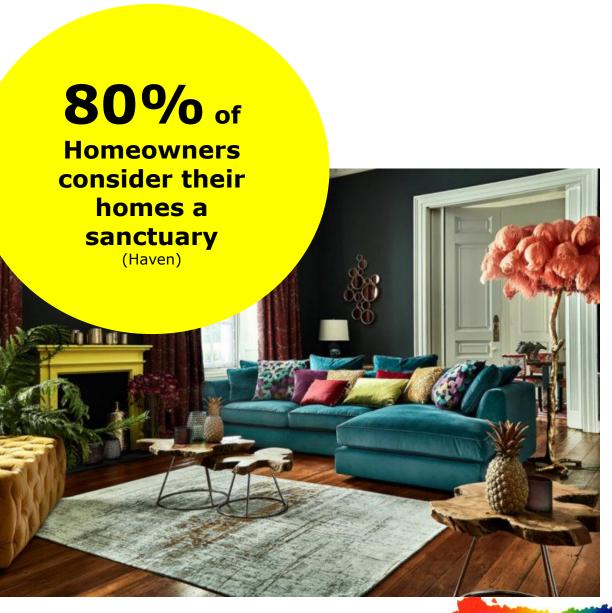

Conceptual Framework > Heimtextil 2021/22

Conceptual Framework > Pantone 2021

Interiors > Comfort/Cosy

a month on furniture 

Since COVID-19 L4 **Lockdown, Kiwis** spend an average Of

\$500m

& electronics

(Statistics New Zealand)