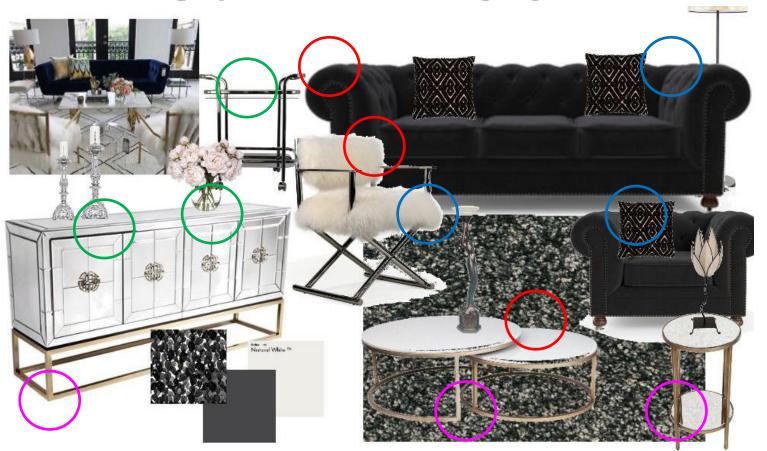

d millenial



Also known as "Granny Chic".







Interiors > Grand millenial









Interiors > Nature-inspired









Interiors > Nature-inspired







Interiors > Raw Luxury





Interiors > Japandi









Application > Little Loo Reno







Application > The 5<sup>th</sup> Wall (things are looking up!)







Application > The 5<sup>th</sup> Wall (things are looking up!)











Application > The 5<sup>th</sup> Wall (things are looking up!)







Customised wallcoverings









WallPrint – Customised wallcoverings > Domestic









WallPrint – Customised wallcoverings > Commercial







- Evaluating space > Interior language
  - Style Architecture (fixtures), furniture, colour
  - Scale & proportion
  - Defining open space





• Evaluating space > Interior language



#### **Glam interior**







• Evaluating space > Interior language



#### **Coastal interior**





• **Evaluating space** > Interior language



#### **Modern interior**







Evaluating space > Interior language



# **Classical Contemporary** interior





• **Evaluating space** > Interior language



# Mid-century Modern interior





• **Evaluating space** > Interior language



#### **Tropical interior**







Evaluating space > Scale & Proportion







• **Evaluating space** > Creating focal points with wallpaper









• **Evaluating space** > Creating focal points with wallpaper











• **Evaluating space** > Creating focal points with wallpaper







• **Evaluating space** > Defining open space















## **International Symbols**

















**MODERAT