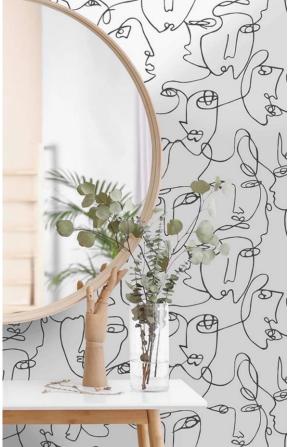

Customised wallcoverings









WallPrint – Customised wallcoverings > Domestic









WallPrint – Customised wallcoverings > Commercial







- Evaluating space > Interior language
  - Style Architecture (fixtures), furniture, colour
  - Scale & proportion
  - Defining open space





• Evaluating space > Interior language



#### **Glam interior**







• Evaluating space > Interior language



#### **Coastal interior**





• **Evaluating space** > Interior language



#### **Modern interior**







Evaluating space > Interior language



# **Classical Contemporary** interior





• **Evaluating space** > Interior language



# Mid-century Modern interior





• **Evaluating space** > Interior language



#### **Tropical interior**







Evaluating space > Scale & Proportion







• **Evaluating space** > Creating focal points with wallpaper









• **Evaluating space** > Creating focal points with wallpaper











• **Evaluating space** > Creating focal points with wallpaper







• **Evaluating space** > Defining open space















## **International Symbols**

















**MODERATE LIGHT FASTNESS** 



**GOOD LIGHT FASTNESS** 



**VERY GOOD LIGHT FASTNESS** 



**STRIPPABLE** 



DRY **PEELABLE** 



WET **REMOVABLE** 



**SPONGEABLE** 



**WASHABLE** 



**SUPER WASHABLE** 



**SCRUBBABLE** 





## Wallpaper Types

#### Un-pasted paper

- No paste.
- Symbol
- History
- Original Wallpaper
- Paintables
- Can also be vinyl coated and solid vinyl's
- Wood fibre base that expands 5mm 8mm from dry to wet.
- Relaxation time of 10 minutes.
-