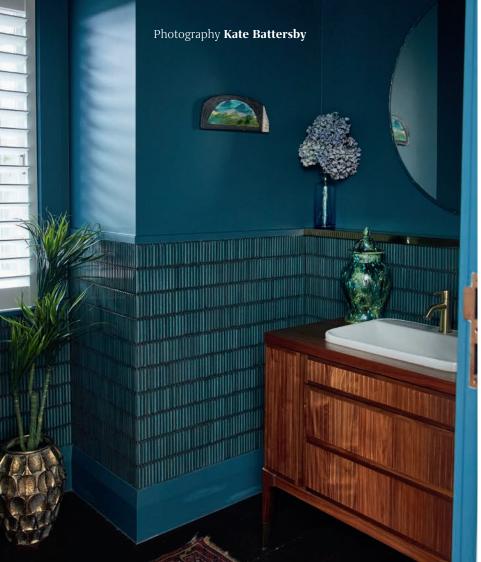

## True blue

The winner of the Resene Powder Room Awards 2021 revels in effortless glam and deep sultry blues

omeowner Mel Spooner's decision to heed interior designer Clare Kitching's advice to embrace the lack of the light in her Remuera powder room and create a dark and moody space has turned out to be a winning move. The judges of the Resene Powder Room Awards 2021 loved the pair's choice of Resene Fast Forward and their bravery for putting it on all the walls, trims and even the ceiling. The beautiful

deep slate blue, which has a moody undertone of green, is the perfect backdrop to the dado-line of peacock-coloured finger tiles and helps the brass details and walnut vanity pop in the space. "It's a lesson in how to make a small space feel glamorous," says editor Fiona Hawtin. "Who knew Hollywood glam could work so well in the loo?"