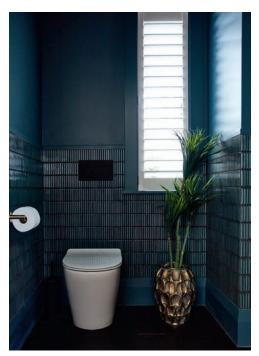

## True blue

The winner of the Resene Powder Room Awards 2021 revels in effortless glam and deep sultry blues

omeowner Mel Spooner's decision to heed interior designer Clare Kitching's advice to embrace the lack of the light in her Remuera powder room and create a dark and moody space has turned out to be a winning move. The judges of the Resene Powder Room Awards 2021 loved the pair's choice of Resene Fast Forward and their bravery for putting it on all the walls, trims and even the ceiling. The beautiful

deep slate blue, which has a moody undertone of green, is the perfect backdrop to the dado-line of peacock-coloured finger tiles and helps the brass details and walnut vanity pop in the space. "It's a lesson in how to make a small space feel glamorous," says editor Fiona Hawtin. "Who knew Hollywood glam could work so well in the loo?"